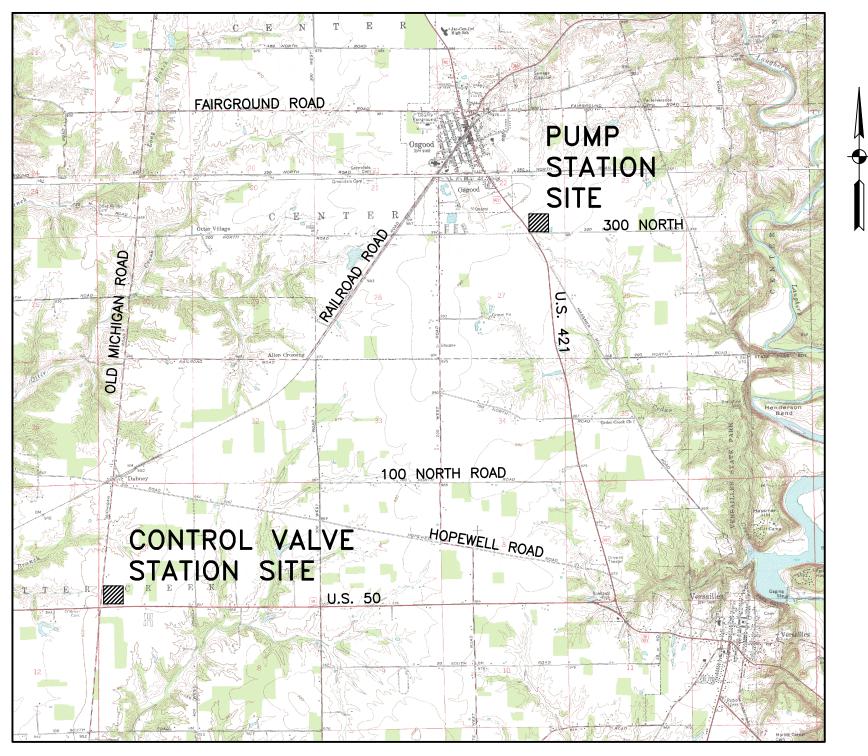

DOLE    | - | PRESIDENT       |
|-----------------|---|-----------------|
| TED MEER        | - | VICE PRESIDENT  |
| CHARLES HYNES   | - | SECRETARY       |
| JOHN AMBERGER   | - | TREASURER       |
| ROY B. MEYER    | - | ASST. TREASURER |
| RANDY SCUDDER   | - | BOARD MEMBER    |
| RUSSELL MORTARA | - | BOARD MEMBER    |
| ANTHONY CLARK   | - | BOARD MEMBER    |
| DOUG NOBBE      | - | BOARD MEMBER    |
| SCOTT STIRN     | - | GENERAL MANAGER |



### ENGINEERS - ARCHITECTS - PLANNERS

#### www.grwinc.com

This document, originally issued, sealed, and signed by Daniel R. Cutshaw, Indiana Professional Engineer, No. 11200431, on April 19, 2013, shall not be used in lieu of a certified document.

**APRIL 2013** 



DANIEL R. CUTSHAW, P.E. INDIANA REG. NO. 11200431 DATE: <u>4-19-2013</u>



SCALE: 1" = 4,000'

PLAN SET IS FULL SCALE ON 24"X36" AND HALF SCALE ON 12"X18"

GRW PROJECT NO. 3916-08