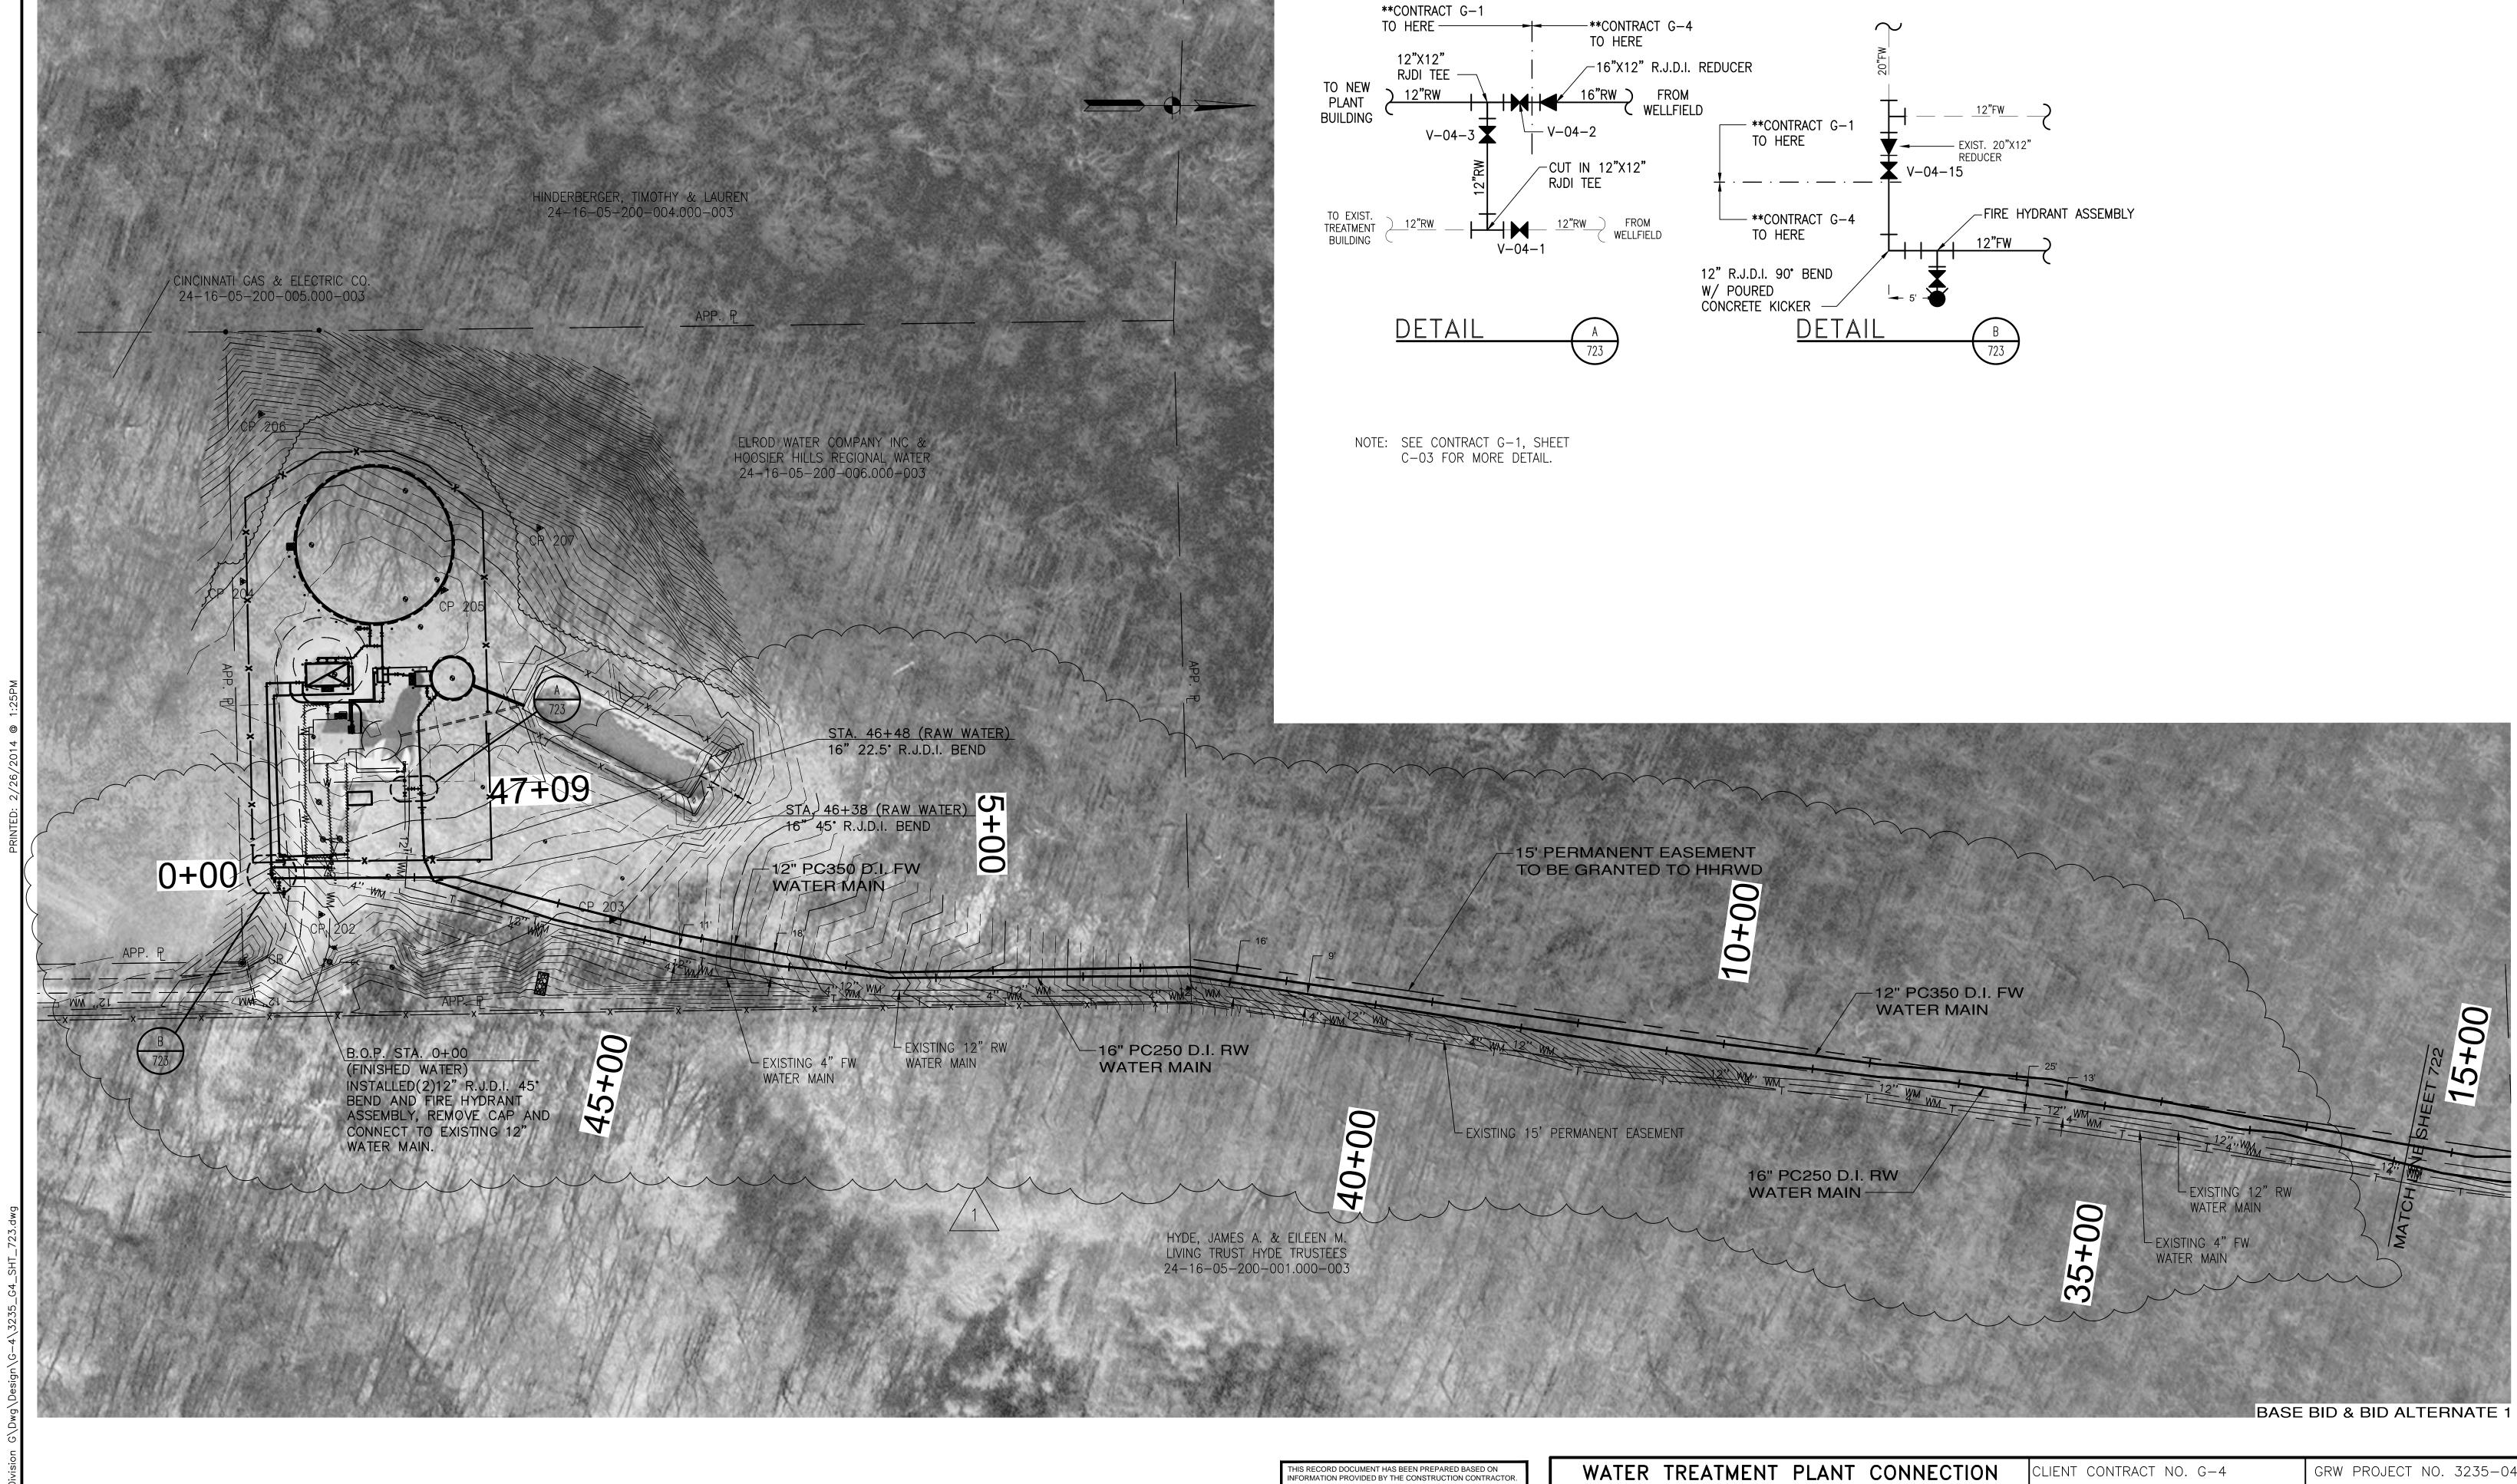

NOTES: 1.) THE UTILITIES AND THEIR LOCATION SHOWN ON PLANS ARE APPROXIMATE. CONTRACTOR SHALL VERIFY ALL
UTILITIES IN THE FIELD AND NOTIFY ALL UTILITY COMPANIES PRIOR TO INSTALLATION OF THE WATER LINE.

2.) ALL PIPING SHALL BE CLASS 200 UNLESS OTHERWISE NOTED.

3.) 48" MINIMUM COVER REQUIRED OVER TOP OF WATER LINE UNLESS OTHERWISE NOTED.

GRW ENGINEERS, INC. HAS ATTEMPTED TO VERIFY THE ACCURACY AND/OR COMPLETENESS OF THIS INFORMATION BUT SHALL NOT BE RESPONSIBLE FOR ANY ERRORS OR OMISSIONS WHICH MAY BE INCORPORATED HEREIN AS A RESULT.