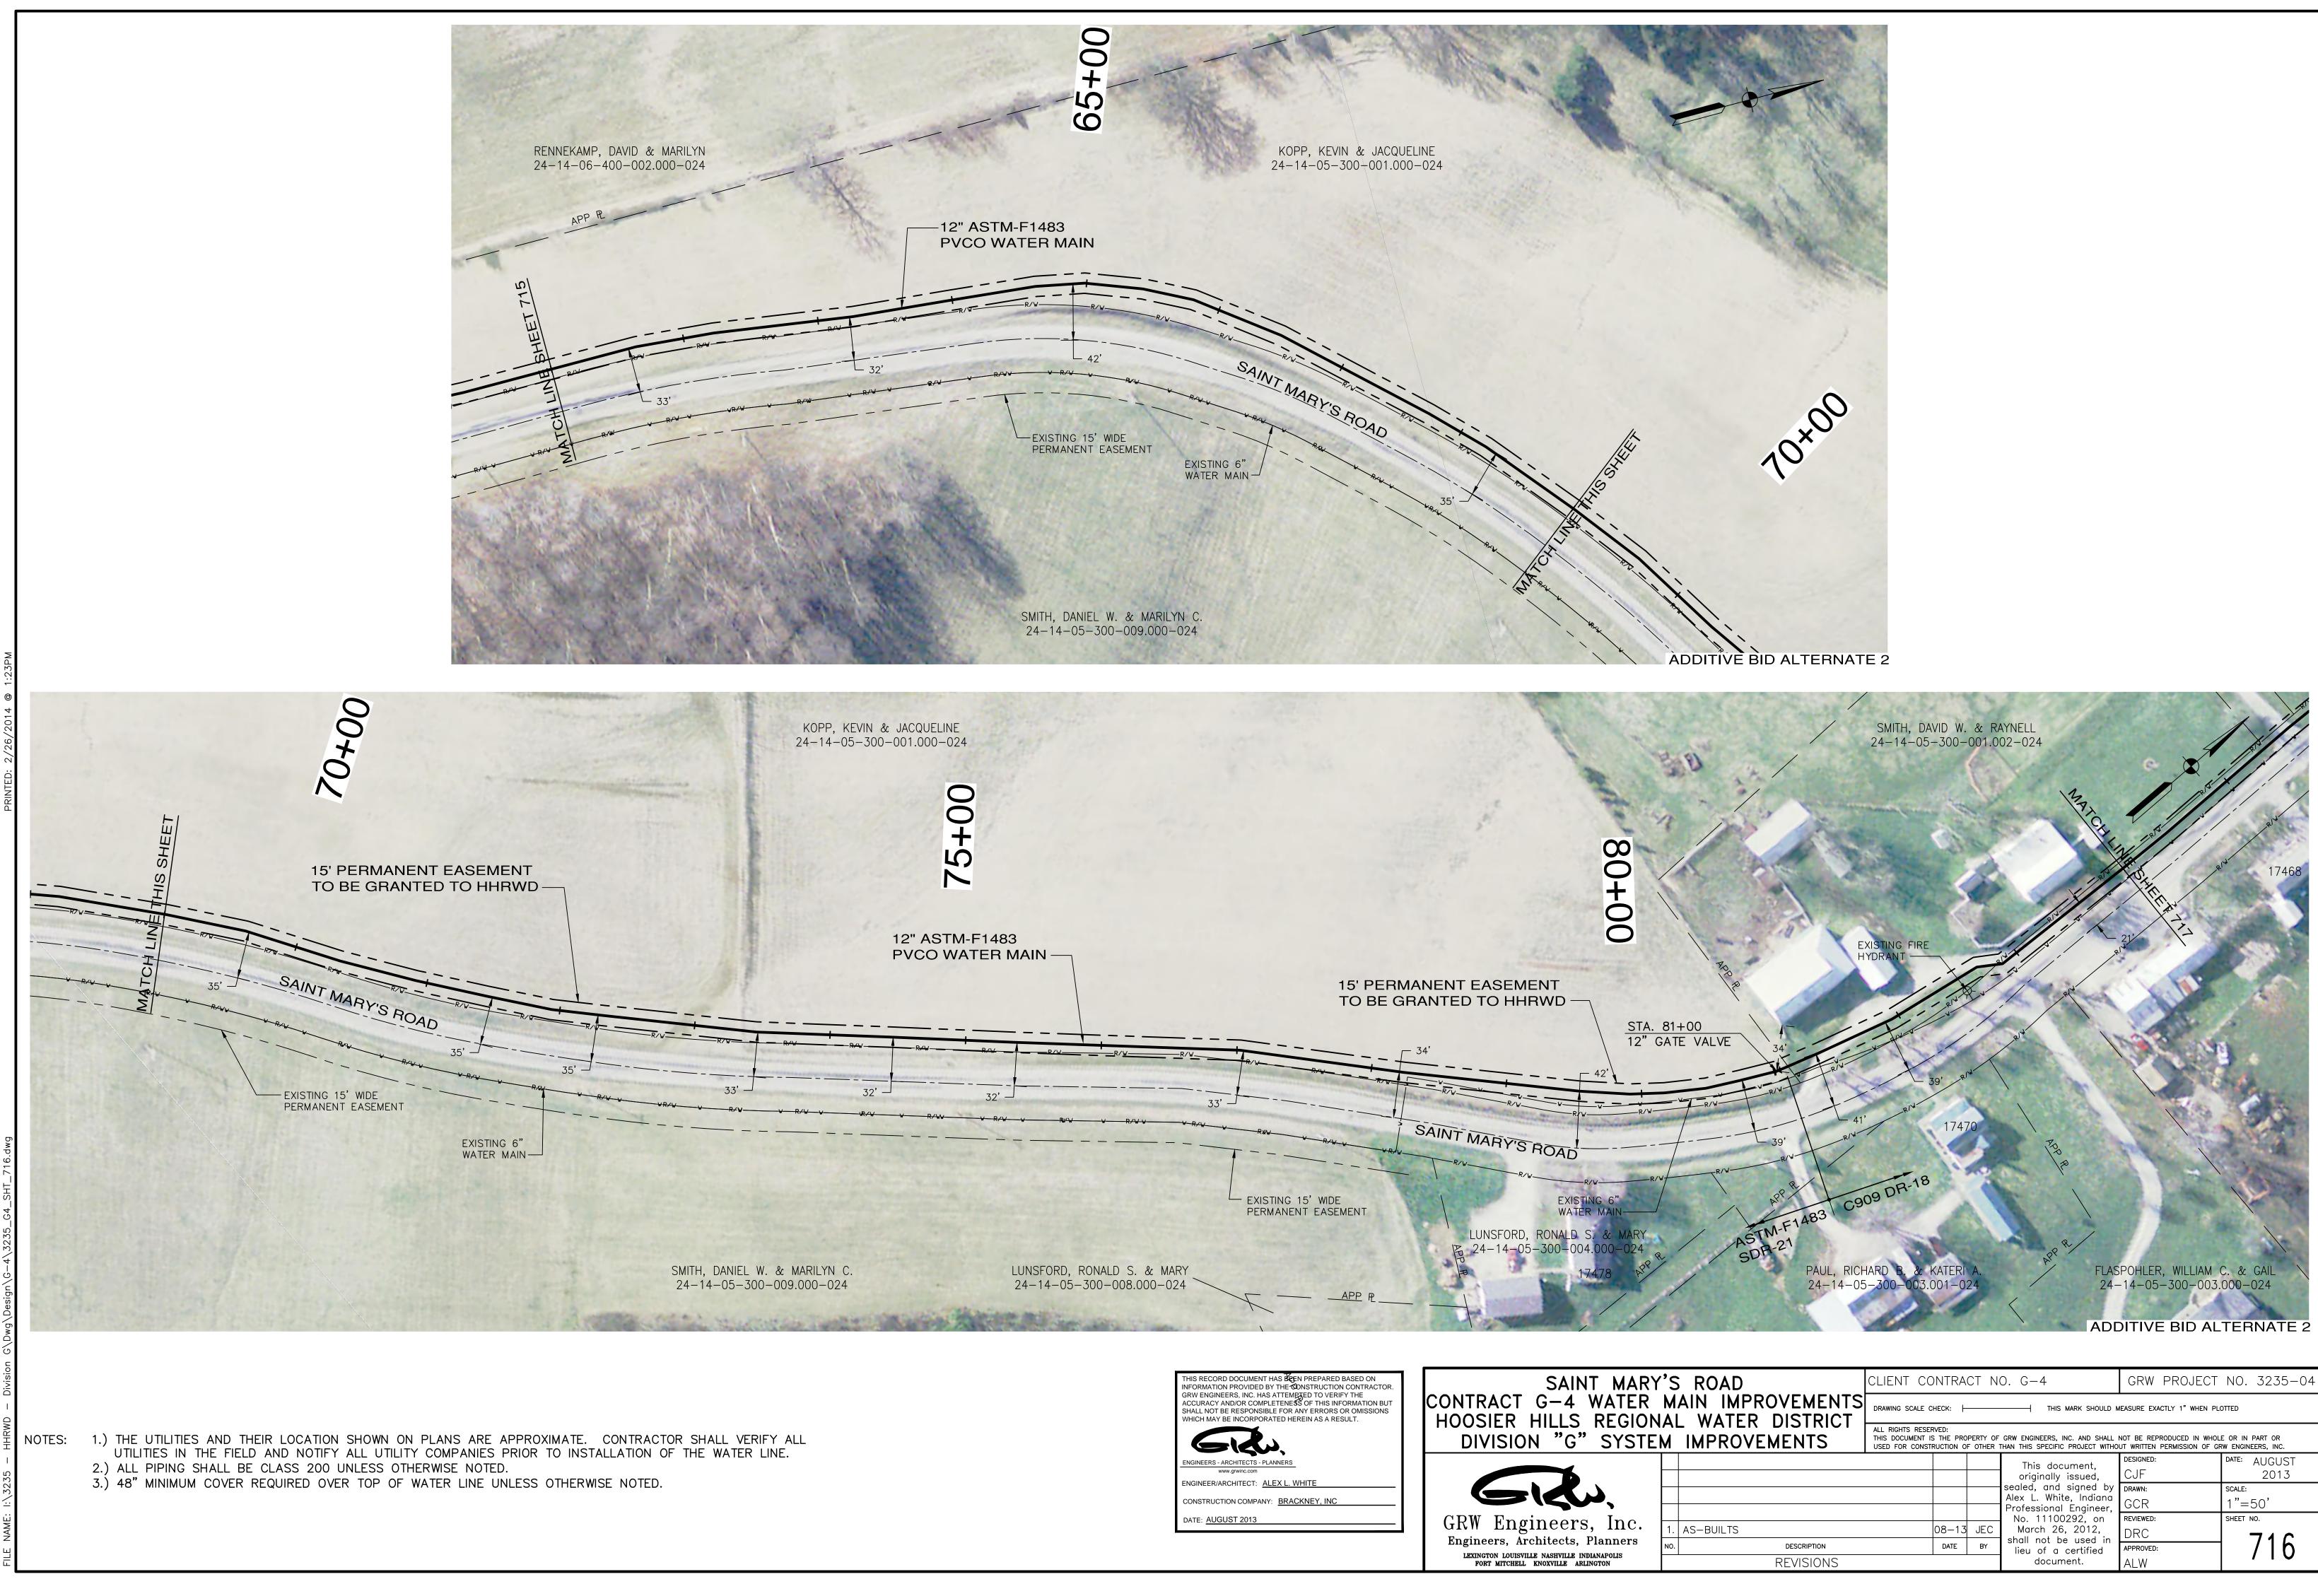

|                                                  |              |                                                                                                                                                                                                                                                | CLIENT CONTRACT NO. G-4 |       |     | 0. G-4                               | GRW PROJECT      | NO. 3235-04          |
|--------------------------------------------------|--------------|------------------------------------------------------------------------------------------------------------------------------------------------------------------------------------------------------------------------------------------------|-------------------------|-------|-----|--------------------------------------|------------------|----------------------|
| ATER MAIN IMPROVEMENTS<br>EGIONAL WATER DISTRICT |              |                                                                                                                                                                                                                                                | DRAWING SCALE CHECK:    |       |     |                                      |                  |                      |
|                                                  | IMPROVEMENTS | ALL RIGHTS RESERVED:<br>THIS DOCUMENT IS THE PROPERTY OF GRW ENGINEERS, INC. AND SHALL NOT BE REPRODUCED IN WHOLE OR IN PART OR<br>USED FOR CONSTRUCTION OF OTHER THAN THIS SPECIFIC PROJECT WITHOUT WRITTEN PERMISSION OF GRW ENGINEERS, INC. |                         |       |     |                                      |                  |                      |
| Inc.<br>nners                                    |              |                                                                                                                                                                                                                                                |                         |       |     | This document,<br>originally issued, | designed:<br>CJF | date: AUGUST<br>2013 |
|                                                  |              |                                                                                                                                                                                                                                                |                         |       |     | sealed, and signed by                | drawn:<br>GCR    | scale:<br>1"=50'     |
|                                                  | 1.           | AS-BUILTS                                                                                                                                                                                                                                      |                         | 08–13 | JEC | No. 11100292, on                     | reviewed:<br>DRC |                      |
|                                                  | NO.          | DESCRIPTION<br>REVISIONS                                                                                                                                                                                                                       |                         | DATE  | BY  | lieu of a certified                  | approved:<br>ALW | /16                  |