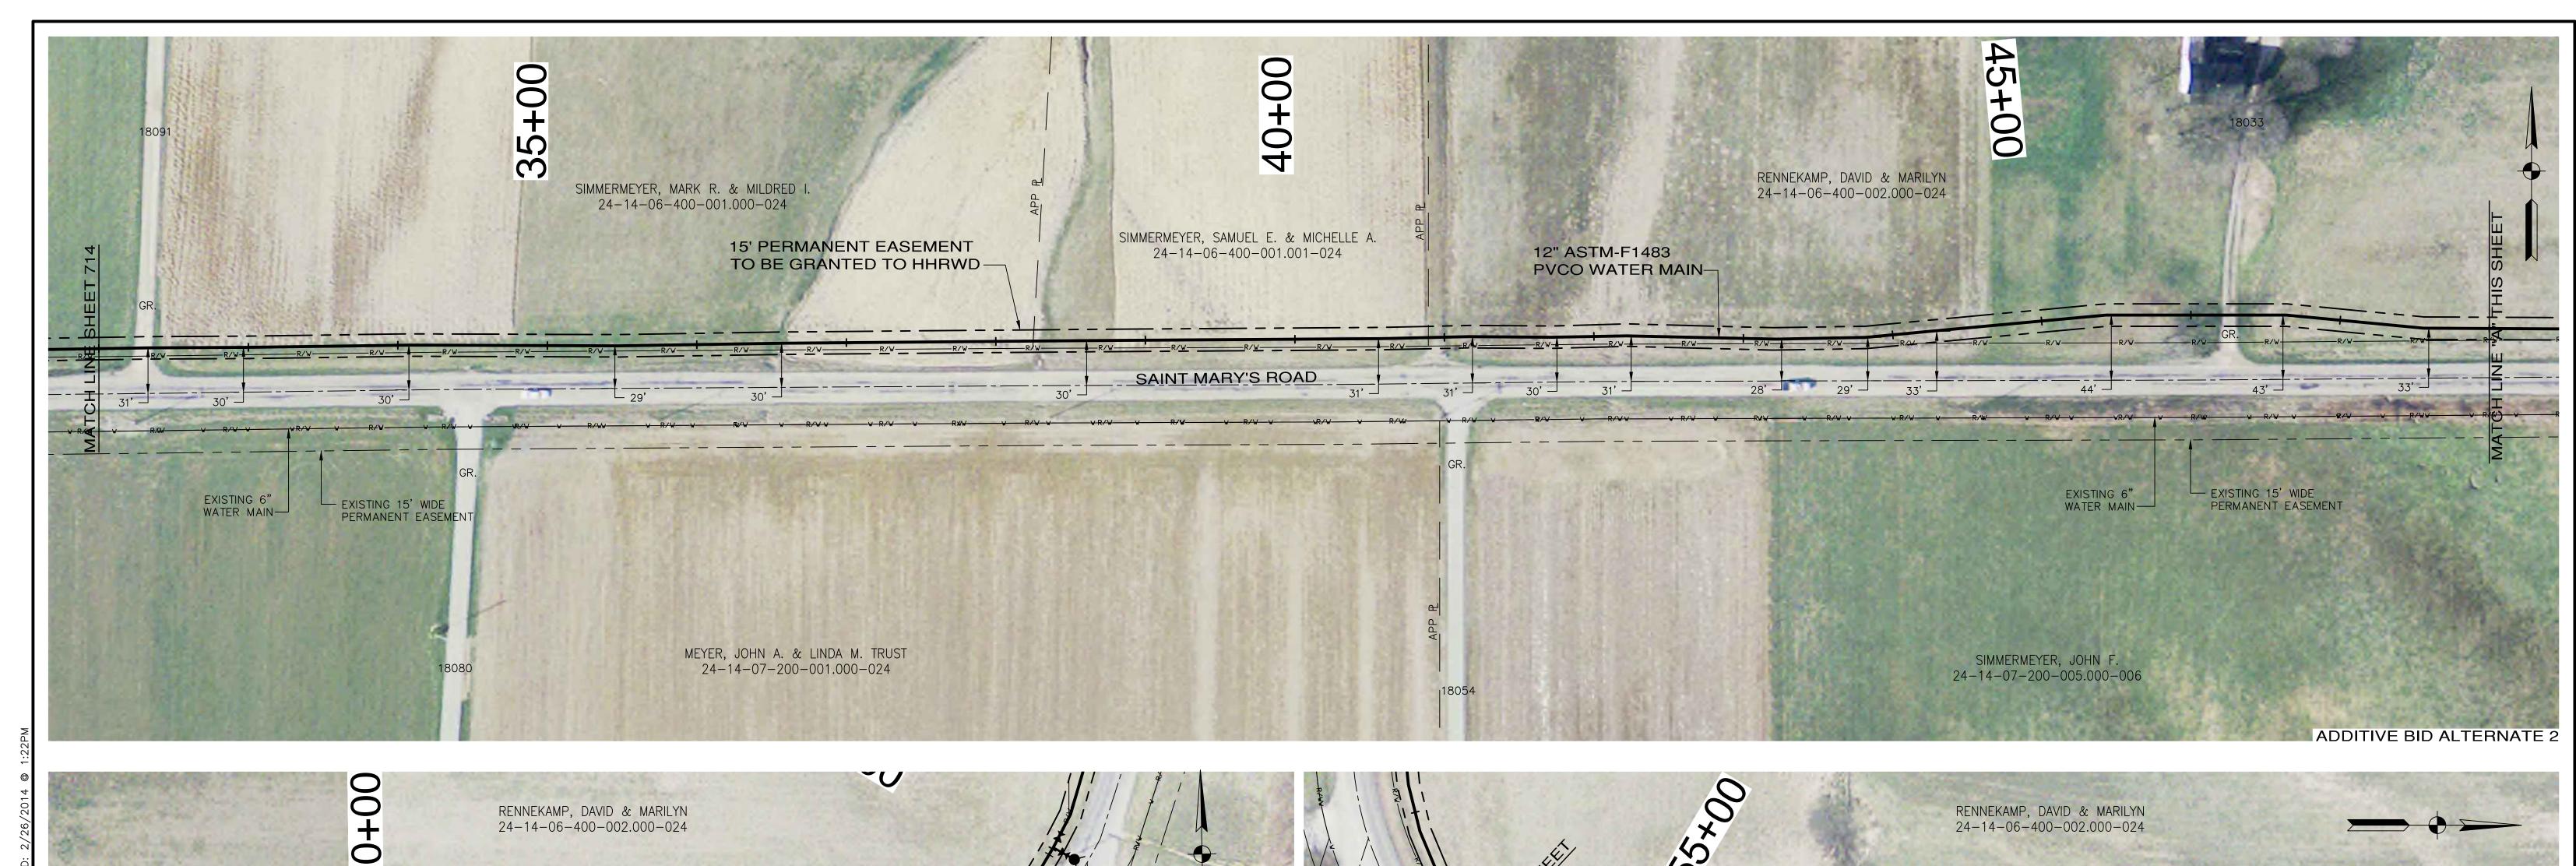

NOTES: 1.) THE UTILITIES AND THEIR LOCATION SHOWN ON PLANS ARE APPROXIMATE. CONTRACTOR SHALL VERIFY ALL UTILITY COMPANIES PRIOR TO INSTALLATION OF THE WATER LINE.

2.) ALL PIPING SHALL BE CLASS 200 UNLESS OTHERWISE NOTED.

3.) 48" MINIMUM COVER REQUIRED OVER TOP OF WATER LINE UNLESS OTHERWISE NOTED.

THIS RECORD DOCUMENT HAS BEEN PREPARED BASED ON INFORMATION PROVIDED BY THE CONSTRUCTION CONTRACTOR. GRW ENGINEERS, INC. HAS ATTEMPTED TO VERIFY THE ACCURACY AND/OR COMPLETENESS OF THIS INFORMATION BUT SHALL NOT BE RESPONSIBLE FOR ANY ERRORS OR OMISSIONS WHICH MAY BE INCORPORATED HEREIN AS A RESULT.