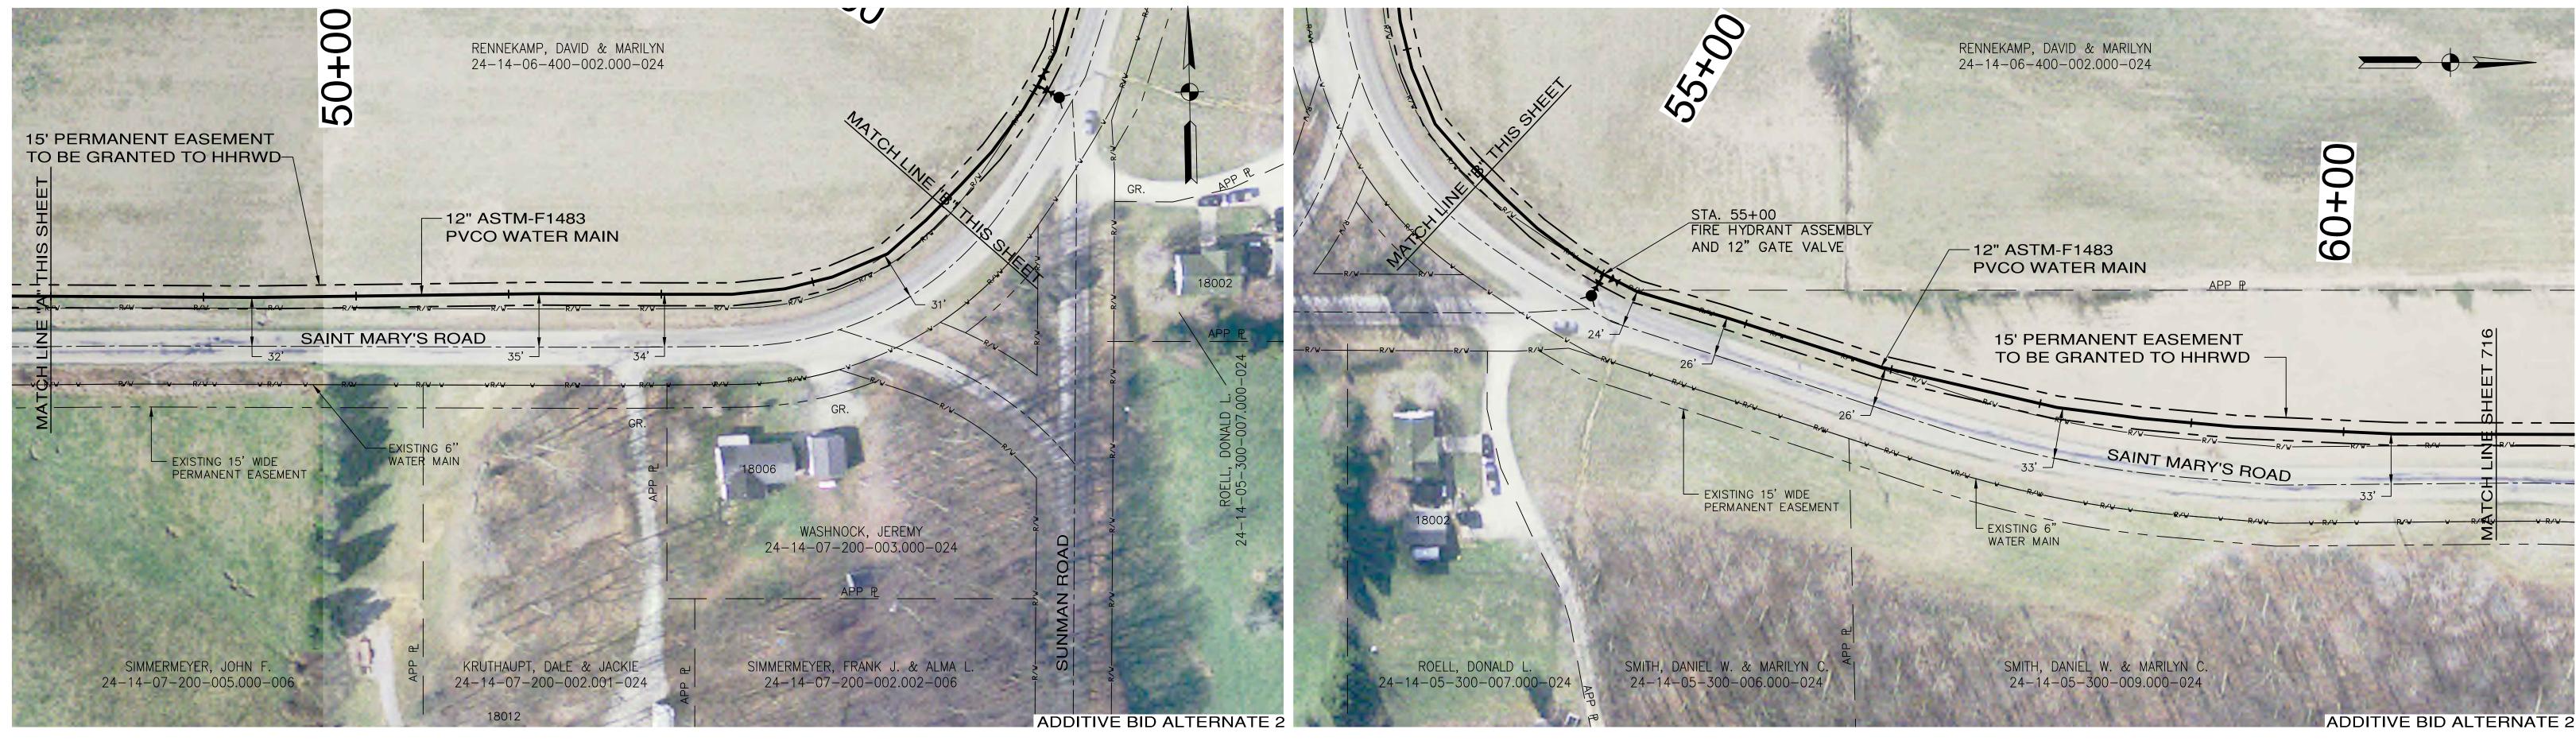

NOTES: 1.) THE UTILITIES AND THEIR LOCATION SHOWN ON PLANS ARE APPROXIMATE. CONTRACTOR SHALL VERIFY ALL UTILITY COMPANIES PRIOR TO INSTALLATION OF THE WATER LINE.

2.) ALL PIPING SHALL BE CLASS 200 UNLESS OTHERWISE NOTED.

3.) 48" MINIMUM COVER REQUIRED OVER TOP OF WATER LINE UNLESS OTHERWISE NOTED.

THIS RECORD DOCUMENT HAS BEEN PREPARED BASED ON INFORMATION PROVIDED BY THE CONSTRUCTION CONTRACTOR. GRW ENGINEERS, INC. HAS ATTEMPTED TO VERIFY THE ACCURACY AND/OR COMPLETENESS OF THIS INFORMATION BUT SHALL NOT BE RESPONSIBLE FOR ANY ERRORS OR OMISSIONS WHICH MAY BE INCORPORATED HEREIN AS A RESULT.