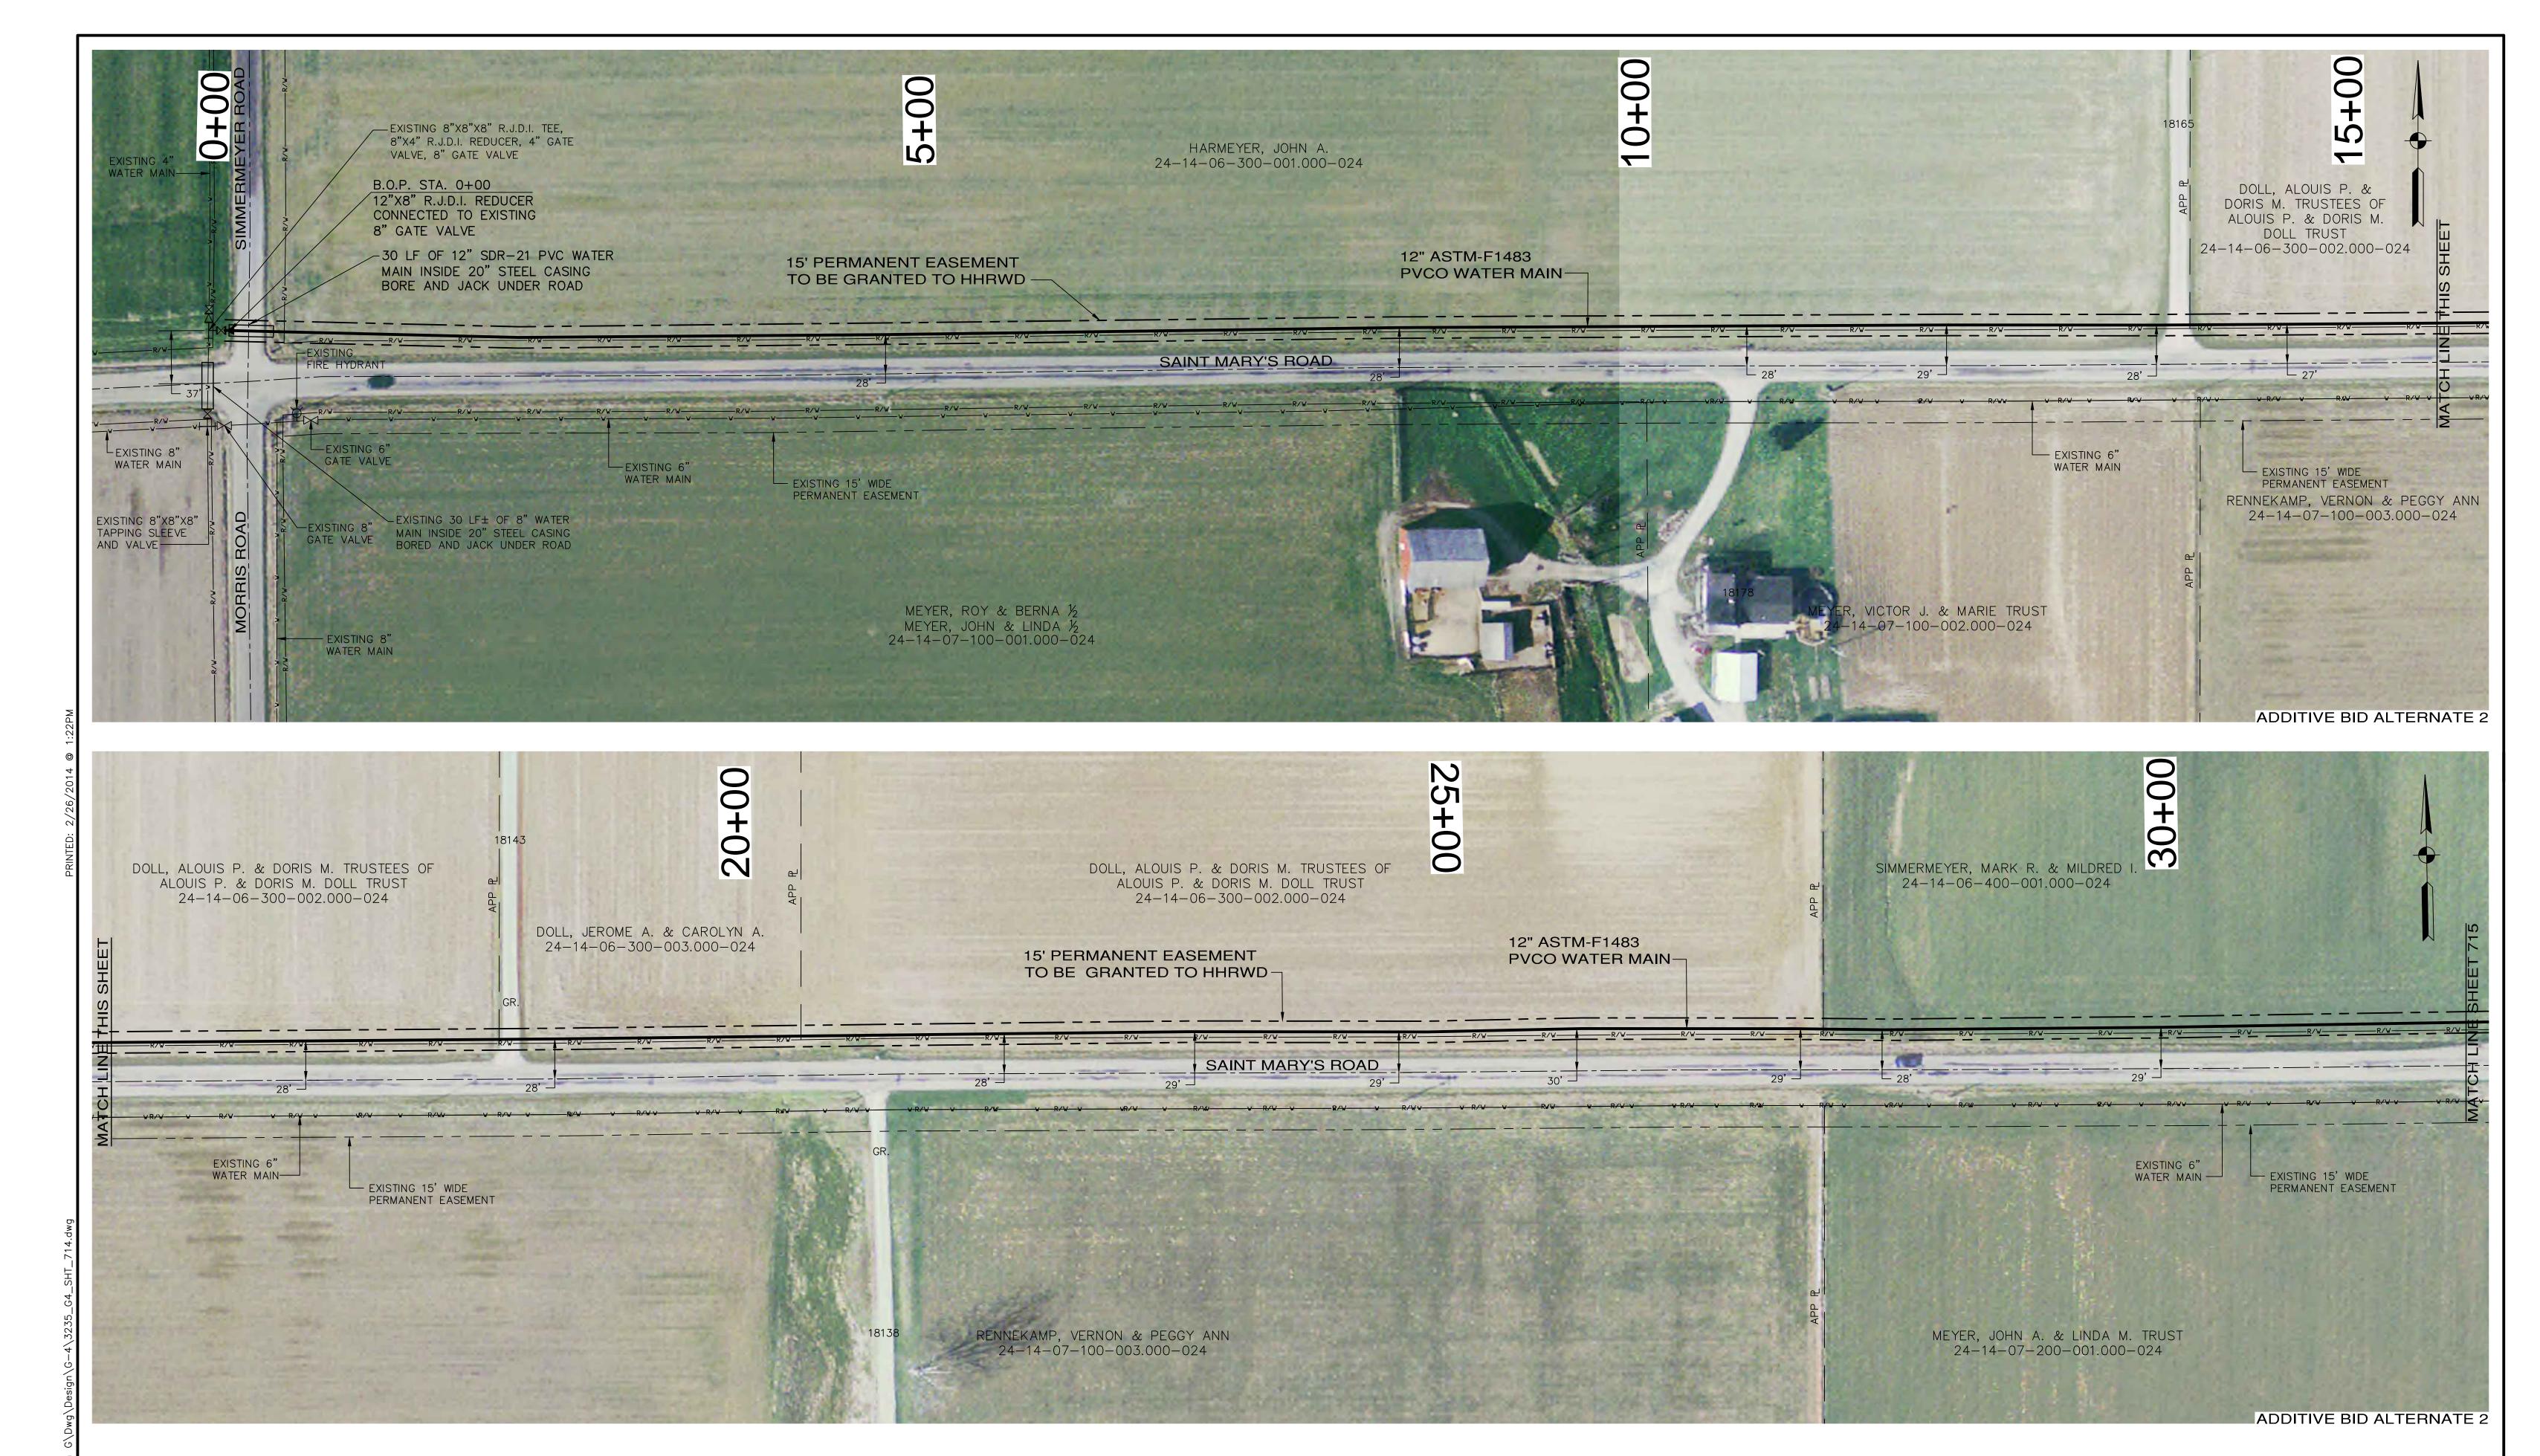

NOTES: 1.) THE UTILITIES AND THEIR LOCATION SHOWN ON PLANS ARE APPROXIMATE. CONTRACTOR SHALL VERIFY ALL UTILITIES IN THE FIELD AND NOTIFY ALL UTILITY COMPANIES PRIOR TO INSTALLATION OF THE WATER LINE.

2.) ALL PIPING SHALL BE CLASS 200 UNLESS OTHERWISE NOTED.

3.) 48" MINIMUM COVER REQUIRED OVER TOP OF WATER LINE UNLESS OTHERWISE NOTED.

THIS RECORD DOCUMENT HAS BEEN PREPARED BASED ON NFORMATION PROVIDED BY THE CONSTRUCTION CONTRACTOR GRW ENGINEERS, INC. HAS ATTEMPTED TO VERIFY THE ACCURACY AND/OR COMPLETENESS OF THIS INFORMATION BUT SHALL NOT BE RESPONSIBLE FOR ANY ERRORS OR OMISSIONS HICH MAY BE INCORPORATED HEREIN AS A RESULT.

ENGINEER/ARCHITECT: ALEX L. WHITE

CONSTRUCTION COMPANY: BRACKNEY, INC

| DIVISION "G" SYS                                                                 |
|-