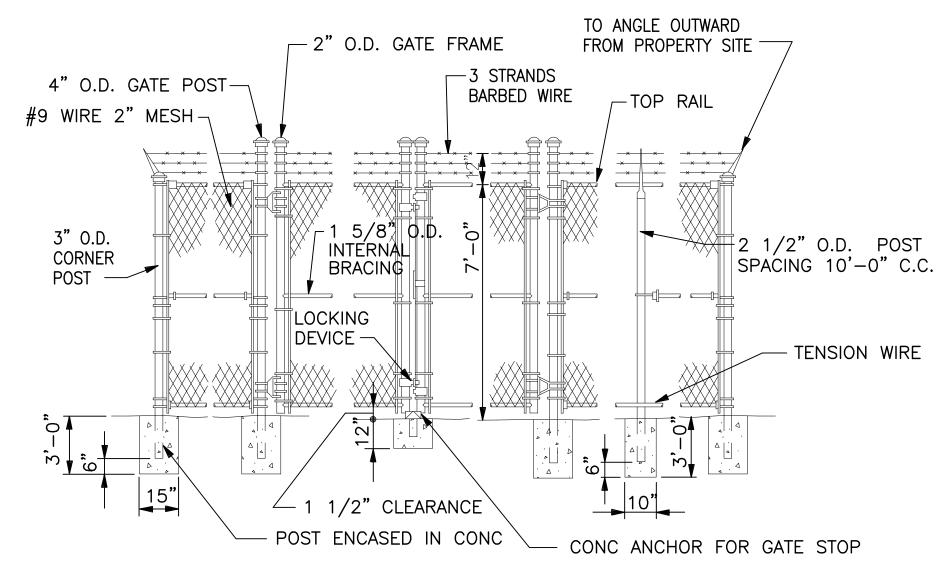

THIS RECORD DOCUMENT HAS BEEN PREPARED BASED ON

1. FOR GATE SIZES, SEE SITE PLAN.

2. GATES SHALL BE FURNISHED WITH HASP, PADLOCK AND ADDITIONAL RELATED

## <u>CHAIN LINK SECURITY FENCE & GATE - DETAIL</u> SCALE: N.T.S.