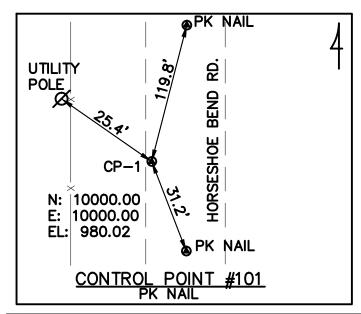

## ACCESS DRIVE & PARKING AREA - DETAIL SCALE: N.T.S.

| LOCATION COORDINATES |              |             |           |                 |  |  |  |  |  |  |  |
|----------------------|--------------|-------------|-----------|-----------------|--|--|--|--|--|--|--|
| DESCRIPTION          | NORTHING (N) | EASTING (E) | ELEVATION | LOCATION        |  |  |  |  |  |  |  |
| CP-1                 | 10000.00     | 10000.00    | 980.02    | PK NAIL IN ROAD |  |  |  |  |  |  |  |