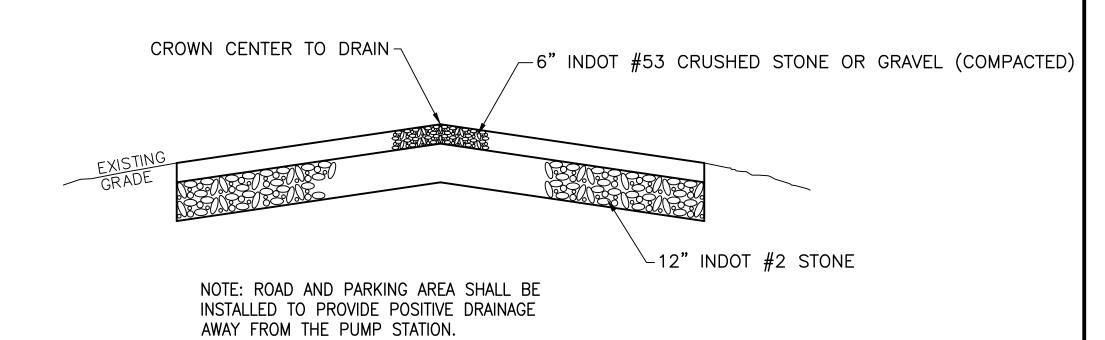

## ACCESS DRIVE & PARKING AREA - DETAIL SCALE: N.T.S.

| LOCATION COORDINATES |              |             |           |                 |  |  |  |  |  |  |  |
|----------------------|--------------|-------------|-----------|-----------------|--|--|--|--|--|--|--|
| DESCRIPTION          | NORTHING (N) | EASTING (E) | ELEVATION | LOCATION        |  |  |  |  |  |  |  |
| CP-1                 | 10000.00     | 10000.00    | 980.02    | PK NAIL IN ROAD |  |  |  |  |  |  |  |