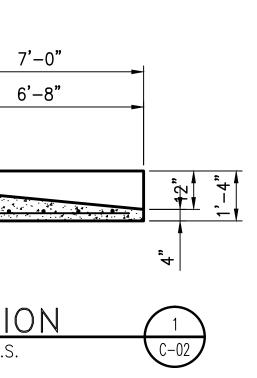

## NOTE: REFER TO MANUFACTURER'S AS-BUILTS FOR MORE INFORMATION.

| ATER STORAGE TANK<br>DETAILS<br>EGIONAL WATER DISTRICT<br>V. WATER STORAGE TANK |     |                          | CLIENT CONTRACT NO. G-2                                                                                                                                                                                                    |      |     | 10. G-2                                                                   | GRW PROJECT      | NO. 3235            |
|---------------------------------------------------------------------------------|-----|--------------------------|----------------------------------------------------------------------------------------------------------------------------------------------------------------------------------------------------------------------------|------|-----|---------------------------------------------------------------------------|------------------|---------------------|
|                                                                                 |     |                          | DRAWING SCALE CHECK:                                                                                                                                                                                                       |      |     |                                                                           |                  |                     |
|                                                                                 |     |                          | ALL RIGHTS RESERVED:<br>THIS DOCUMENT IS THE PROPERTY OF GRW, INC. AND SHALL NOT BE REPRODUCED IN WHOLE OR IN PART OR<br>USED FOR CONSTRUCTION OF OTHER THAN THIS SPECIFIC PROJECT WITHOUT WRITTEN PERMISSION OF GRW, INC. |      |     |                                                                           |                  |                     |
| Inc.<br>nners<br>POLIS                                                          |     |                          |                                                                                                                                                                                                                            |      |     | This document,                                                            | designed:<br>ALW | date: MARCH<br>2012 |
|                                                                                 |     |                          |                                                                                                                                                                                                                            |      |     | sealed, and signed by<br>Alex L. White, Indiana<br>Professional Engineer, |                  | scale:<br>AS SHOWN  |
|                                                                                 | 1   | AS-BUILTS                |                                                                                                                                                                                                                            | 2/14 | MAA | NO. 11100292, ON                                                          | reviewed:<br>DRC |                     |
|                                                                                 | NO. | description<br>REVISIONS |                                                                                                                                                                                                                            |      | BY  | of a certified<br>document.                                               | approved:<br>ALW | L-03                |