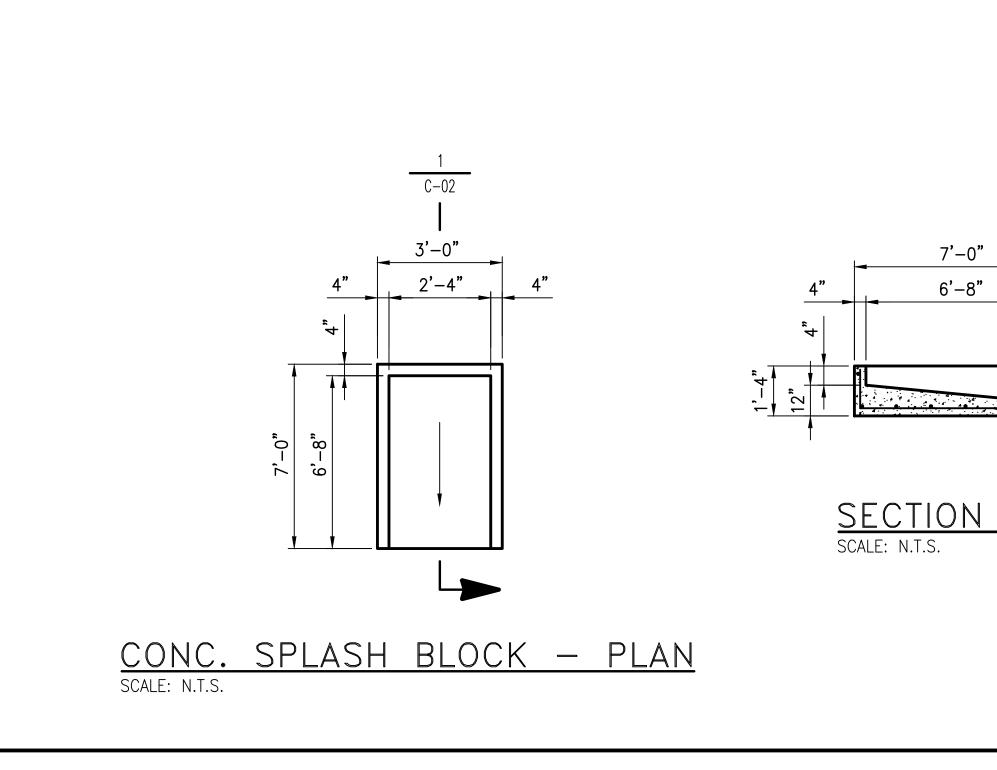

## NOTE: REFER TO MANUFACTURER'S AS-BUILTS FOR MORE INFORMATION.

| ATER STORAGE TANK<br>DETAILS<br>EGIONAL WATER DISTRICT<br>V. WATER STORAGE TANK |     |                          | CLIENT CONTRACT NO. G-2                                                                                                                                                                                                    |      |     | 10. G-2                                                                   | GRW PROJECT      | NO. 3235            |
|---------------------------------------------------------------------------------|-----|--------------------------|----------------------------------------------------------------------------------------------------------------------------------------------------------------------------------------------------------------------------|------|-----|---------------------------------------------------------------------------|------------------|---------------------|
|                                                                                 |     |                          | DRAWING SCALE CHECK:                                                                                                                                                                                                       |      |     |                                                                           |                  |                     |
|                                                                                 |     |                          | ALL RIGHTS RESERVED:<br>THIS DOCUMENT IS THE PROPERTY OF GRW, INC. AND SHALL NOT BE REPRODUCED IN WHOLE OR IN PART OR<br>USED FOR CONSTRUCTION OF OTHER THAN THIS SPECIFIC PROJECT WITHOUT WRITTEN PERMISSION OF GRW, INC. |      |     |                                                                           |                  |                     |
| Inc.<br>nners<br>POLIS                                                          |     |                          |                                                                                                                                                                                                                            |      |     | This document,                                                            | designed:<br>ALW | date: MARCH<br>2012 |
|                                                                                 |     |                          |                                                                                                                                                                                                                            |      |     | sealed, and signed by<br>Alex L. White, Indiana<br>Professional Engineer, |                  | scale:<br>AS SHOWN  |
|                                                                                 | 1   | AS-BUILTS                |                                                                                                                                                                                                                            | 2/14 | MAA | NO. 11100292, ON                                                          | reviewed:<br>DRC |                     |
|                                                                                 | NO. | description<br>REVISIONS |                                                                                                                                                                                                                            |      | BY  | of a certified<br>document.                                               | approved:<br>ALW | L-03                |