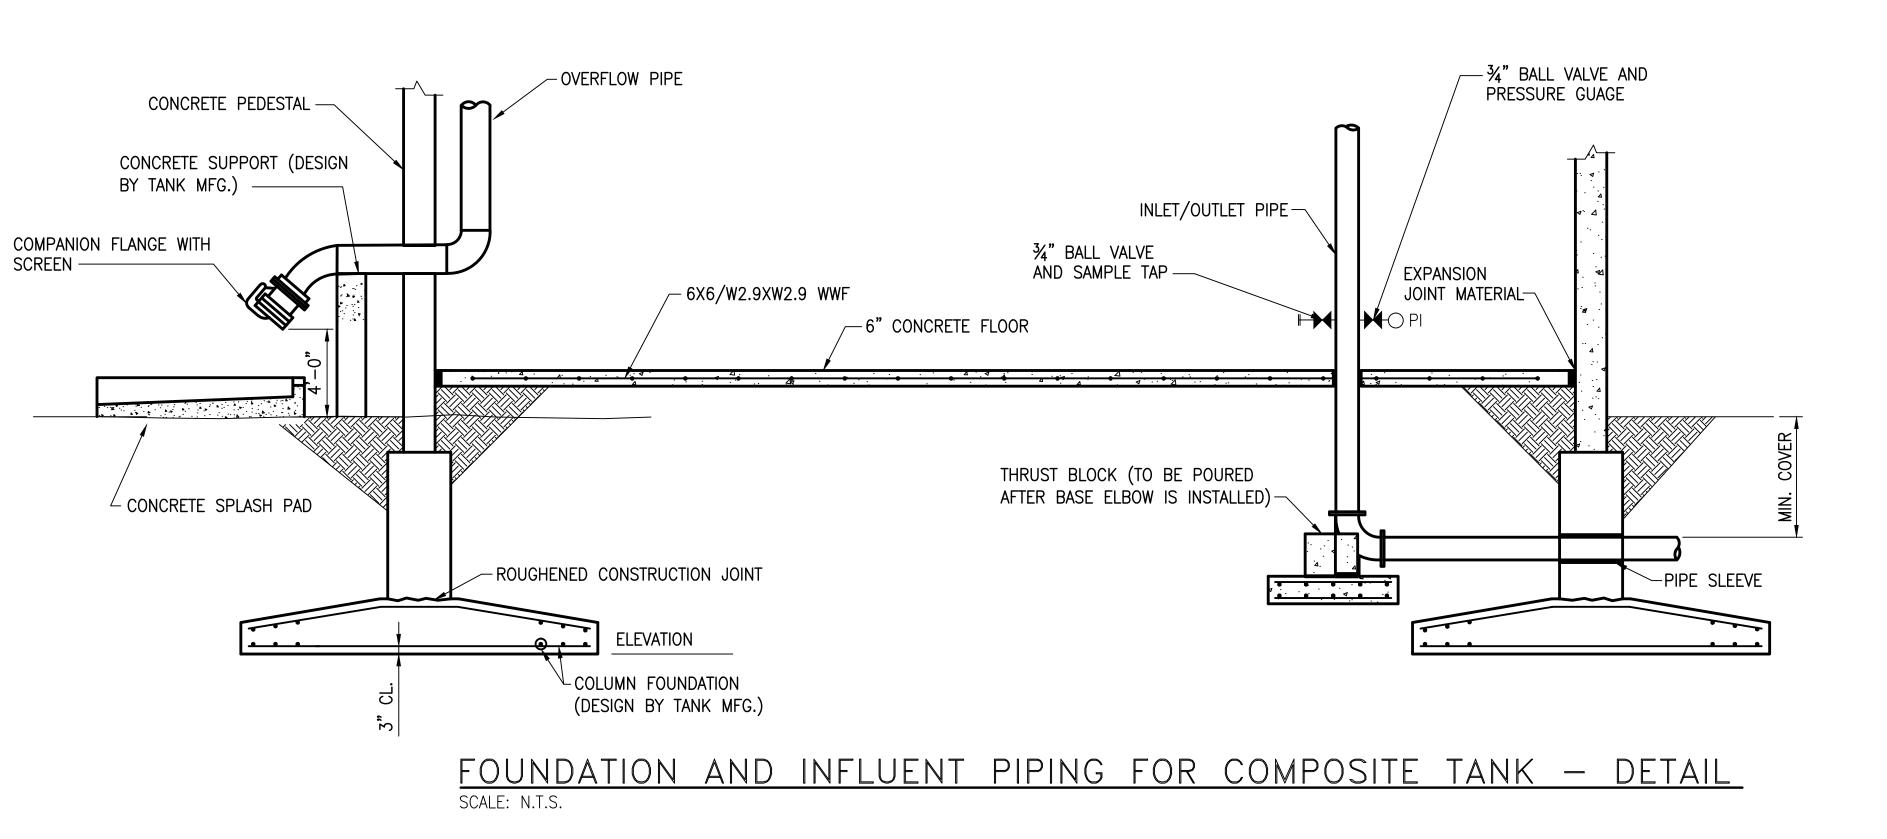

## NOTE: REFER TO MANUFACTURER'S AS-BUILTS FOR MORE INFORMATION.

| ATER STORAGE TANK<br>DETAILS<br>EGIONAL WATER DISTRICT<br>V. WATER STORAGE TANK |     |                          | CLIENT CONTRACT NO. G-2                                                                                                                                                                                                    |      |     | 10. G-2                                                                   | GRW PROJECT      | NO. 3235            |
|---------------------------------------------------------------------------------|-----|--------------------------|----------------------------------------------------------------------------------------------------------------------------------------------------------------------------------------------------------------------------|------|-----|---------------------------------------------------------------------------|------------------|---------------------|
|                                                                                 |     |                          | DRAWING SCALE CHECK:                                                                                                                                                                                                       |      |     |                                                                           |                  |                     |
|                                                                                 |     |                          | ALL RIGHTS RESERVED:<br>THIS DOCUMENT IS THE PROPERTY OF GRW, INC. AND SHALL NOT BE REPRODUCED IN WHOLE OR IN PART OR<br>USED FOR CONSTRUCTION OF OTHER THAN THIS SPECIFIC PROJECT WITHOUT WRITTEN PERMISSION OF GRW, INC. |      |     |                                                                           |                  |                     |
| Inc.<br>nners<br>POLIS                                                          |     |                          |                                                                                                                                                                                                                            |      |     | This document,                                                            | designed:<br>ALW | date: MARCH<br>2012 |
|                                                                                 |     |                          |                                                                                                                                                                                                                            |      |     | sealed, and signed by<br>Alex L. White, Indiana<br>Professional Engineer, |                  | scale:<br>AS SHOWN  |
|                                                                                 | 1   | AS-BUILTS                |                                                                                                                                                                                                                            | 2/14 | MAA | NO. 11100292, ON                                                          | reviewed:<br>DRC |                     |
|                                                                                 | NO. | description<br>REVISIONS |                                                                                                                                                                                                                            |      | BY  | of a certified<br>document.                                               | approved:<br>ALW | L-03                |