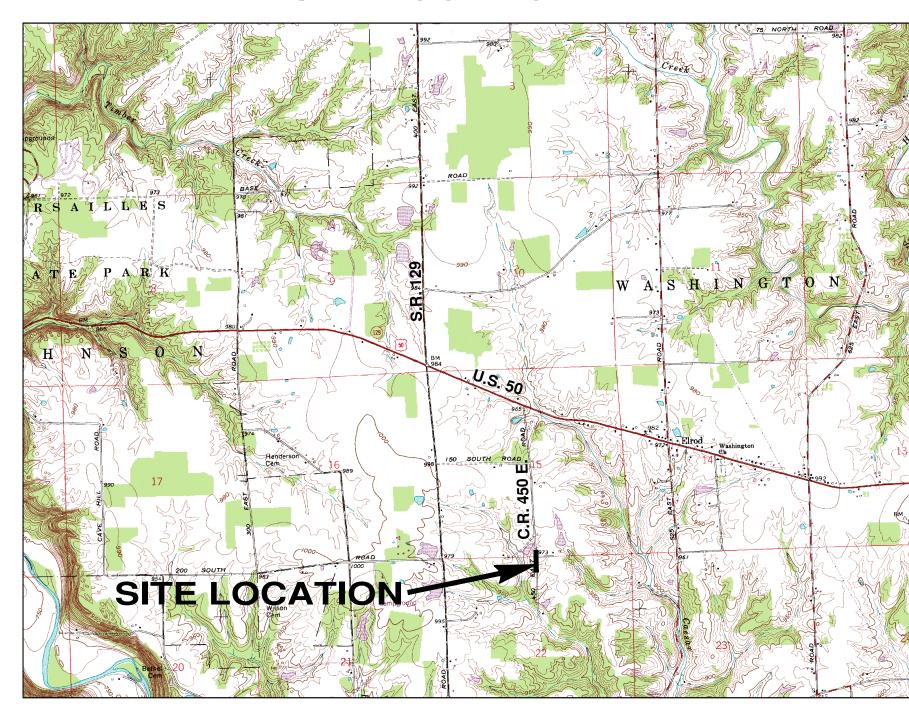

## SITE LOCATION MAP

**LOCATION** 

GRW Engineers, Inc. Engineers, Architects, Planners

PH. (317)347-3650 FAX (317)347-3656

LEXINGTON LOUISVILLE NASHVILLE INDIANAPOLIS
FORT MITCHELL KNOXVILLE ARLINGTON COLUMBUS