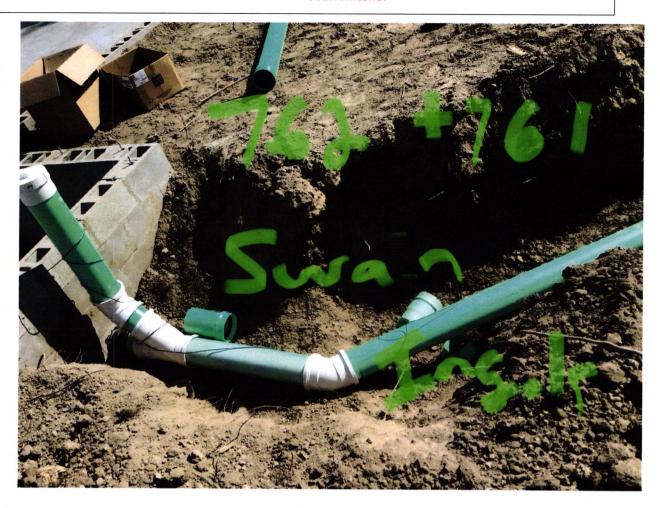

## Agreement for Sanitary Sewer Service

#6904

| This Agreement made and entered into this day of Solembor, 2019, between Fall Creek Regional Waste District ("District") and John Stevens Construction ("Applicant") regarding the provision of sanitary sewer service, and the assignment of capacity in and connection to, the District's facilities for the premises located at                                                                                                                                                                                                                                                                                                                                                                                                                                                                                                                                                                                                                                                                                                                                                                                                                                                                                                                                                                                                                                                                                                                                                                                                                                                                                                                                                                                                                                                                    |
|-------------------------------------------------------------------------------------------------------------------------------------------------------------------------------------------------------------------------------------------------------------------------------------------------------------------------------------------------------------------------------------------------------------------------------------------------------------------------------------------------------------------------------------------------------------------------------------------------------------------------------------------------------------------------------------------------------------------------------------------------------------------------------------------------------------------------------------------------------------------------------------------------------------------------------------------------------------------------------------------------------------------------------------------------------------------------------------------------------------------------------------------------------------------------------------------------------------------------------------------------------------------------------------------------------------------------------------------------------------------------------------------------------------------------------------------------------------------------------------------------------------------------------------------------------------------------------------------------------------------------------------------------------------------------------------------------------------------------------------------------------------------------------------------------------|
| Street Address: N Swain ST (437?)                                                                                                                                                                                                                                                                                                                                                                                                                                                                                                                                                                                                                                                                                                                                                                                                                                                                                                                                                                                                                                                                                                                                                                                                                                                                                                                                                                                                                                                                                                                                                                                                                                                                                                                                                                     |
| <b>Now therefore,</b> the parties, in consideration of the mutual promises set out in this Agreement, the receipt and sufficiency of which is hereby acknowledged, agree as follows:                                                                                                                                                                                                                                                                                                                                                                                                                                                                                                                                                                                                                                                                                                                                                                                                                                                                                                                                                                                                                                                                                                                                                                                                                                                                                                                                                                                                                                                                                                                                                                                                                  |
| <ol> <li>The Applicant agrees that all workmanship and materials shall conform to all District ordinances and the District's construction standards. District must accept and approve all work and materials before backfilling and final connection is made to the sewer mains. Any violation of this provision will cause all lines and appurtenances in violation to be removed and replaced at the Applicant's expense.</li> <li>The District shall have the right to enter upon the Applicant's premises at all reasonable times to inspect, repair, or replace any equipment used in connection with the District's service or which has an impact on said service.</li> <li>The Applicant shall be responsible for all monthly user rates, capacity charges, and tap fees. The failure to pay any rate charge or fee may result in a lien against the property and/or the termination of service to the property, the cost of which will be borne by Applicant, including, but not limited to, all attorney's fees and collection costs.</li> <li>The District shall not be responsible for any damages as a result of any failure to supply service unless said damages are due to default, neglect or culpability on the part of the District.</li> <li>If there is an available sanitary sewer within three hundred (300) feet of the property line, the property owner shall be required to connect to the District's sanitary sewer system.</li> <li>The Applicant and District agree that the provision of sanitary sewer service touches and concerns the property and the terms of this Agreement bind the District and Applicant and their heirs, executors, administrators, personal representatives, successors, agents, attorneys, assigns, designees, and transferees.</li> </ol> |
| The parties hereto have read and fully understand the above provisions and agree to comply with said provisions.  FALL CREEK/REGIONAL WASTE DISTRICT  APPLICANT  Signature  STATE OF INDIANA ) SS:                                                                                                                                                                                                                                                                                                                                                                                                                                                                                                                                                                                                                                                                                                                                                                                                                                                                                                                                                                                                                                                                                                                                                                                                                                                                                                                                                                                                                                                                                                                                                                                                    |
| COUNTY OF MADISON )                                                                                                                                                                                                                                                                                                                                                                                                                                                                                                                                                                                                                                                                                                                                                                                                                                                                                                                                                                                                                                                                                                                                                                                                                                                                                                                                                                                                                                                                                                                                                                                                                                                                                                                                                                                   |
| SUBSCRIBED and sworn to before me this day of Sept., 20 Pl  My Confines ion Expires Elaine Anderson NOTARY PUBLIC-STATE OF INDIANA MADISON COUNTY MY COMM. EXPIRES OCTOBER 23, 2021  Notary Public Resident of Wadsa County                                                                                                                                                                                                                                                                                                                                                                                                                                                                                                                                                                                                                                                                                                                                                                                                                                                                                                                                                                                                                                                                                                                                                                                                                                                                                                                                                                                                                                                                                                                                                                           |
| nspector 5 M Date Inspected 9-20-9 Approved Rejected Rejected                                                                                                                                                                                                                                                                                                                                                                                                                                                                                                                                                                                                                                                                                                                                                                                                                                                                                                                                                                                                                                                                                                                                                                                                                                                                                                                                                                                                                                                                                                                                                                                                                                                                                                                                         |
| Date Reinspected Approved Rejected Notes: Size Pipe Type Pipe 5                                                                                                                                                                                                                                                                                                                                                                                                                                                                                                                                                                                                                                                                                                                                                                                                                                                                                                                                                                                                                                                                                                                                                                                                                                                                                                                                                                                                                                                                                                                                                                                                                                                                                                                                       |
| Basement Yes No North  Sump Pump Yes No No  Downspout to Ground Yes No  Septic Tank Pumped & Filled Yes No  Contractor October Conditions  Existing Home  New Construction                                                                                                                                                                                                                                                                                                                                                                                                                                                                                                                                                                                                                                                                                                                                                                                                                                                                                                                                                                                                                                                                                                                                                                                                                                                                                                                                                                                                                                                                                                                                                                                                                            |
| 2 pictures attached                                                                                                                                                                                                                                                                                                                                                                                                                                                                                                                                                                                                                                                                                                                                                                                                                                                                                                                                                                                                                                                                                                                                                                                                                                                                                                                                                                                                                                                                                                                                                                                                                                                                                                                                                                                   |

MACOWIT CONTROL AND SOUTHING TO SOUTHING T

Lots 762&761 (Combined for one home)

Swain ST, Ingalls

4377

Sean Mitchel

Lots 762&761 (Combined for one home)

Swain ST, Ingalls

Sean Mitchel