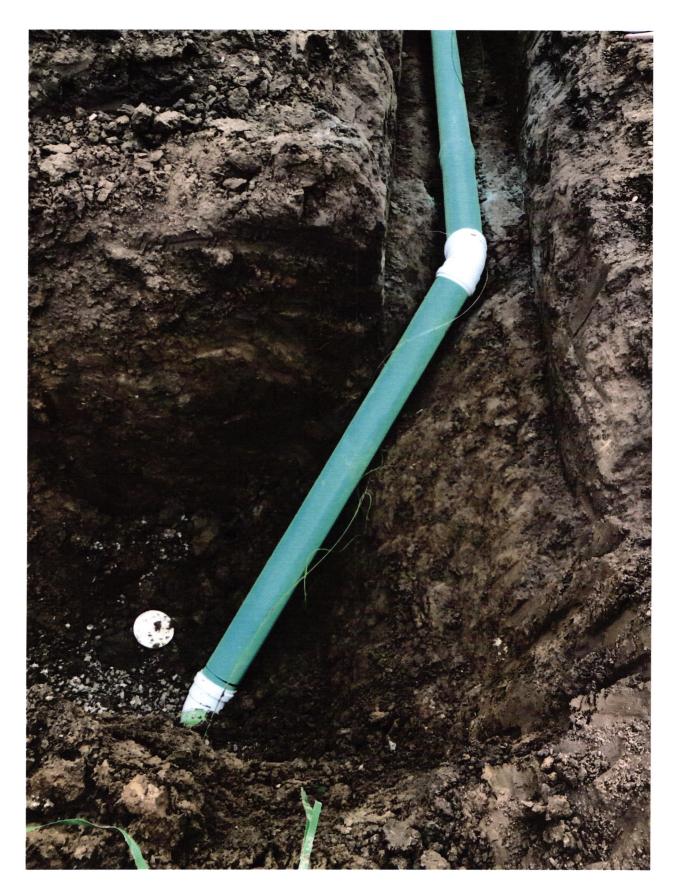

The parties hereto have read and fully understand the above provisions and agree to comply with said provisions.

| FALL CREEK REGIONAL WASTE DISTRICT                                                                                                                                                                                                                                                                                                                                                                                                                                                                                                                                                                                                                                                                                                                                                                                                                                                                                                                                                                                                                                                                                                                                                                                                                                                                                                                                                                                                                                                                                                                                                                                                                                                                                                                                                                                                                                                                                                                                                                                                                                                                                                    | APPLICANT<br>Signature                          |
|---------------------------------------------------------------------------------------------------------------------------------------------------------------------------------------------------------------------------------------------------------------------------------------------------------------------------------------------------------------------------------------------------------------------------------------------------------------------------------------------------------------------------------------------------------------------------------------------------------------------------------------------------------------------------------------------------------------------------------------------------------------------------------------------------------------------------------------------------------------------------------------------------------------------------------------------------------------------------------------------------------------------------------------------------------------------------------------------------------------------------------------------------------------------------------------------------------------------------------------------------------------------------------------------------------------------------------------------------------------------------------------------------------------------------------------------------------------------------------------------------------------------------------------------------------------------------------------------------------------------------------------------------------------------------------------------------------------------------------------------------------------------------------------------------------------------------------------------------------------------------------------------------------------------------------------------------------------------------------------------------------------------------------------------------------------------------------------------------------------------------------------|-------------------------------------------------|
| STATE OF INDIANA )                                                                                                                                                                                                                                                                                                                                                                                                                                                                                                                                                                                                                                                                                                                                                                                                                                                                                                                                                                                                                                                                                                                                                                                                                                                                                                                                                                                                                                                                                                                                                                                                                                                                                                                                                                                                                                                                                                                                                                                                                                                                                                                    | $\vee$                                          |
| ) SS:<br>COUNTY OF MADISON )                                                                                                                                                                                                                                                                                                                                                                                                                                                                                                                                                                                                                                                                                                                                                                                                                                                                                                                                                                                                                                                                                                                                                                                                                                                                                                                                                                                                                                                                                                                                                                                                                                                                                                                                                                                                                                                                                                                                                                                                                                                                                                          |                                                 |
| SUBSCRIBED and sworn to before me this _                                                                                                                                                                                                                                                                                                                                                                                                                                                                                                                                                                                                                                                                                                                                                                                                                                                                                                                                                                                                                                                                                                                                                                                                                                                                                                                                                                                                                                                                                                                                                                                                                                                                                                                                                                                                                                                                                                                                                                                                                                                                                              | day of, 20                                      |
| My Commission Expires:                                                                                                                                                                                                                                                                                                                                                                                                                                                                                                                                                                                                                                                                                                                                                                                                                                                                                                                                                                                                                                                                                                                                                                                                                                                                                                                                                                                                                                                                                                                                                                                                                                                                                                                                                                                                                                                                                                                                                                                                                                                                                                                | Signature                                       |
| ****                                                                                                                                                                                                                                                                                                                                                                                                                                                                                                                                                                                                                                                                                                                                                                                                                                                                                                                                                                                                                                                                                                                                                                                                                                                                                                                                                                                                                                                                                                                                                                                                                                                                                                                                                                                                                                                                                                                                                                                                                                                                                                                                  | Printed<br>Notary Public<br>Resident ofCounty   |
| Inspector $5$ Date Inspected $4-1-22$<br>Reason for Rejecton<br>Date Reinspected<br>Notes:<br>Size Pipe 6 Type Pipe $35$                                                                                                                                                                                                                                                                                                                                                                                                                                                                                                                                                                                                                                                                                                                                                                                                                                                                                                                                                                                                                                                                                                                                                                                                                                                                                                                                                                                                                                                                                                                                                                                                                                                                                                                                                                                                                                                                                                                                                                                                              |                                                 |
| Basement Yes No<br>Sump Pump Yes No<br>Downspout to Ground Yes No<br>Septic Tank Pumped & Filled Yes No<br>Contractor New Second | North<br>Drawing<br>t<br>2 pictures<br>attached |