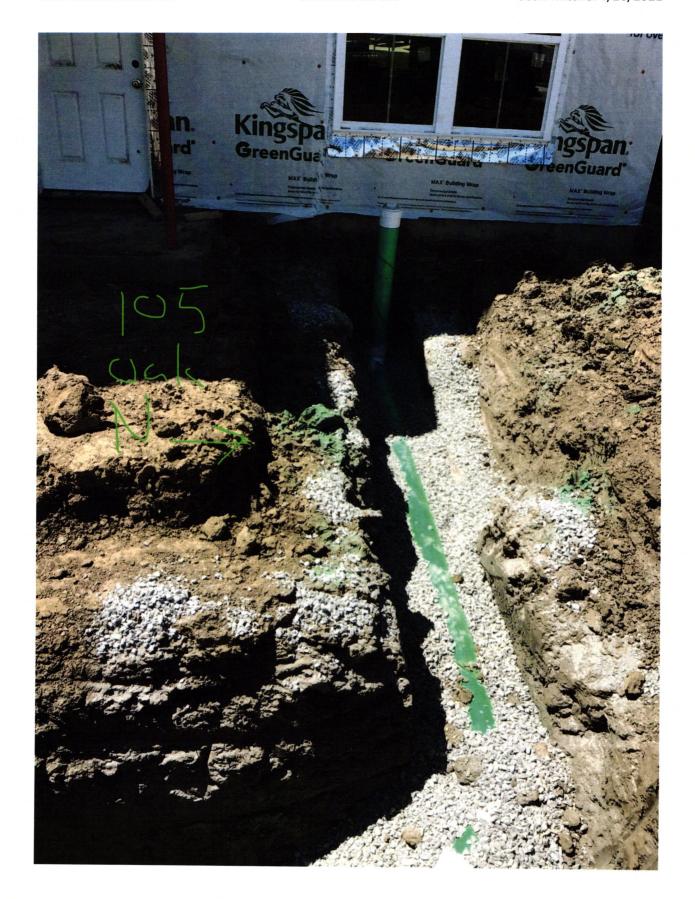

## OAKMONT **SECTION TWO LOT 105**

JOB ID: IND-OM-0105 CONTROL #: 12/23/2020 DATE: REV DATE: **REV DATE:** 

| LEGEND      |                       |             |                                     |
|-------------|-----------------------|-------------|-------------------------------------|
|             | PROPERTY LINE         | •           | SANITARY STRUCTURE                  |
|             | SETBACK LINE          | LAT         | SANITARY SEWER LATERAL              |
|             | EASEMENT              | s           | SANITARY SEWER LATERAL              |
|             | CENTERLINE            | <del></del> | SANITARY CLEANOUT                   |
| - 799       | INTERMEDIATE CONTOUR  | = = =       | STORM SEWER                         |
| - 800 -     | INDEX CONTOUR         |             | SUBSURFACE DRAIN                    |
| w           | WATER SERVICE         | $\bigcirc$  | STORM STRUCTURE                     |
| <b>I•</b> ○ | FIRE HYDRANT          | D.U.&S.E.   | DRAINAGE, UTILITY, & SEWER EASEMENT |
| w           | WATER SERVICE LATERAL | B.S.L.      | BUILDING SETBACK LINE               |
|             | WATER METER           | C.O.        | CLEANOUT                            |
|             | SANITARY SEWER        | S.S.D.      | SUBSURFACE DRAIN                    |
|             |                       | T.O.C.      | TOP OF CASTING                      |
| HAMILTON    |                       |             | DRAINAGE ARROW                      |