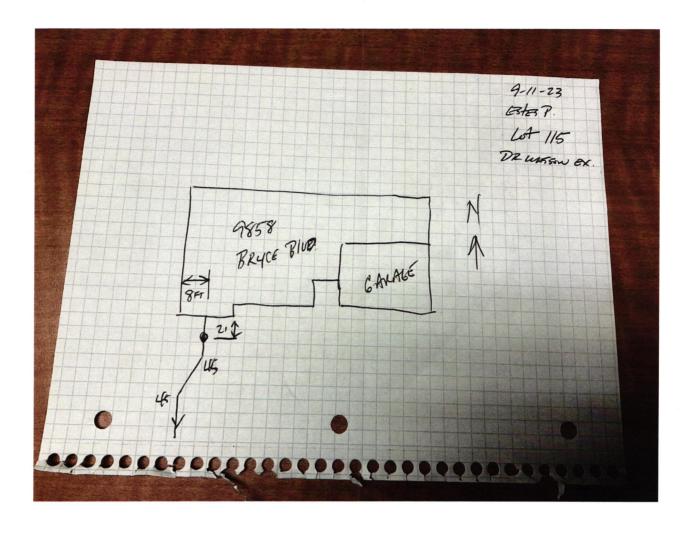

## **Agreement for Sanitary Sewer Service**

| This Agreement made and entered into this— Regional Waste District ("District") and provision of sanitary sewer service, and the assign facilities for the premises located atEstes Park I                                                                                                                                                                                                                                                                                                                                                                                                                                                                                                                                                                                 | Arbor Homes ("Applicant") regarding the mment of capacity in and connection to, the District's                                                                     |
|----------------------------------------------------------------------------------------------------------------------------------------------------------------------------------------------------------------------------------------------------------------------------------------------------------------------------------------------------------------------------------------------------------------------------------------------------------------------------------------------------------------------------------------------------------------------------------------------------------------------------------------------------------------------------------------------------------------------------------------------------------------------------|--------------------------------------------------------------------------------------------------------------------------------------------------------------------|
| Street Address: 9858 Bryce Alud                                                                                                                                                                                                                                                                                                                                                                                                                                                                                                                                                                                                                                                                                                                                            |                                                                                                                                                                    |
| <b>Now therefore,</b> the parties, in consideration or receipt and sufficiency of which is hereby acknown                                                                                                                                                                                                                                                                                                                                                                                                                                                                                                                                                                                                                                                                  | of the mutual promises set out in this Agreement, the wledged, agree as follows:                                                                                   |
| <ul> <li>and the District's construction standards. before backfilling and final connection is provision will cause all lines and appurter Applicant's expense.</li> <li>2. The District shall have the right to enter u inspect, repair, or replace any equipment has an impact on said service.</li> <li>3. The Applicant shall be responsible for all failure to pay any rate charge or fee may retermination of service to the property, the but not limited to, all attorney's fees and continues said damages are due to default, ne</li> <li>5. If there is an available sanitary sewer with property owner shall be required to conne</li> <li>6. The Applicant and District agree that the property is executors, administrators, personal references.</li> </ul> | any damages as a result of any failure to supply service eglect or culpability on the part of the District. hin three hundred (300) feet of the property line, the |
| designees, and transferees.  The parties hereto have read and fully underst provisions.  FAOL GREEK REGIONAL WASTE DISTRICT                                                                                                                                                                                                                                                                                                                                                                                                                                                                                                                                                                                                                                                | stand the above provisions and agree to comply with said                                                                                                           |
| Signature                                                                                                                                                                                                                                                                                                                                                                                                                                                                                                                                                                                                                                                                                                                                                                  | Signature                                                                                                                                                          |
| STATE OF INDIANA ) ) SS: COUNTY OF MADISON )                                                                                                                                                                                                                                                                                                                                                                                                                                                                                                                                                                                                                                                                                                                               |                                                                                                                                                                    |
| SUBSCRIBED and sworn to before me this _                                                                                                                                                                                                                                                                                                                                                                                                                                                                                                                                                                                                                                                                                                                                   | day of, 20                                                                                                                                                         |
| My Commission Expires:                                                                                                                                                                                                                                                                                                                                                                                                                                                                                                                                                                                                                                                                                                                                                     | Signature                                                                                                                                                          |
| ·                                                                                                                                                                                                                                                                                                                                                                                                                                                                                                                                                                                                                                                                                                                                                                          | Printed                                                                                                                                                            |
|                                                                                                                                                                                                                                                                                                                                                                                                                                                                                                                                                                                                                                                                                                                                                                            | Notary Public  Resident of County  ***********************************                                                                                             |
| nspector Date Inspected $\frac{4l-13}{2}$                                                                                                                                                                                                                                                                                                                                                                                                                                                                                                                                                                                                                                                                                                                                  | Approved Rejected                                                                                                                                                  |
| Reason for Rejecton<br>Date Reinspected                                                                                                                                                                                                                                                                                                                                                                                                                                                                                                                                                                                                                                                                                                                                    | Approved Rejected                                                                                                                                                  |
| Notes: Type Pipe 700 35                                                                                                                                                                                                                                                                                                                                                                                                                                                                                                                                                                                                                                                                                                                                                    |                                                                                                                                                                    |
| Basement <u>Yes No</u>                                                                                                                                                                                                                                                                                                                                                                                                                                                                                                                                                                                                                                                                                                                                                     | North 1                                                                                                                                                            |
| Sump Pump <u>Yes No</u><br>Downspout to Ground <u>Yes</u> No                                                                                                                                                                                                                                                                                                                                                                                                                                                                                                                                                                                                                                                                                                               |                                                                                                                                                                    |
| Septic Tank Pumped & Filled Yes No                                                                                                                                                                                                                                                                                                                                                                                                                                                                                                                                                                                                                                                                                                                                         |                                                                                                                                                                    |
| pecial Conditions                                                                                                                                                                                                                                                                                                                                                                                                                                                                                                                                                                                                                                                                                                                                                          | Drawn or                                                                                                                                                           |
| Existing Home New Construction                                                                                                                                                                                                                                                                                                                                                                                                                                                                                                                                                                                                                                                                                                                                             | J. awing                                                                                                                                                           |
|                                                                                                                                                                                                                                                                                                                                                                                                                                                                                                                                                                                                                                                                                                                                                                            | Drawing                                                                                                                                                            |
|                                                                                                                                                                                                                                                                                                                                                                                                                                                                                                                                                                                                                                                                                                                                                                            | 1 PICTURE                                                                                                                                                          |
|                                                                                                                                                                                                                                                                                                                                                                                                                                                                                                                                                                                                                                                                                                                                                                            | attached                                                                                                                                                           |