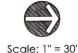

NOTARI SERIES OF THE SERIES OF

INSTRUMENT: ADDRESS: 9856 Oakmont East Drive Pendleton, IN 46064 LOT AREA: 6,427 Sq. Ft 70NING: Residential SIDE YARD: (MIN.) 5 Ft. (MIN.) FRONT YARD: 30 Ft

(MIN.)

REAR YARD: 15 Ft.

## OAKMONT **SECTION TWO LOT 103**

JOB ID: IND-OM-0103 CONTROL #: DATE: 02/23/2021 **REV DATE:** REV DATE:

**LEGEND** 

|             | PROPERTY LINE               |
|-------------|-----------------------------|
|             | SETBACK LINE                |
|             | EASEMENT                    |
|             | CENTERLINE                  |
| - 799       | INTERMEDIATE CONTOUR        |
| - 800 -     | INDEX CONTOUR               |
| w           | WATER SERVICE               |
| <b>I=</b> O | FIRE HYDRANT                |
| w           | WATER SERVICE LATERAL       |
|             | WATER METER                 |
|             | SANITARY SEWER              |
| •           | SANITARY STRUCTURE          |
| LAT         | SANITARY SEWER LATERAL      |
| s           | SANITARY SEWER LATERAL      |
| <del></del> | SANITARY CLEANOUT           |
|             | STORM SEWER                 |
|             | SUBSURFACE DRAIN            |
| $\bigcirc$  | STORM STRUCTURE             |
| D.&U.E.     | DRAINAGE & UTILITY EASEMENT |
| D.E.        | DRAINAGE EASEMENT           |
| B.S.L.      | BUILDING SETBACK LINE       |
| C.O.        | CLEANOUT                    |
| S.S.D.      | SUBSURFACE DRAIN            |
| T.O.C.      | TOP OF CASTING              |
|             | 22111125 122011             |

SOD: SEEDING: CONCRETE DRIVEWAY: PRIVATE WALK: PUBLIC WALK: APRON: HOUSE WIDTH: HOUSE DEPTH:

157± Sq. Yd. 3,492± Sq. Ft. 512± Sq. Ft. 25± Sq. Ft. 270± Sq. Ft. 95± Sq. Ft. 40± Ft.

DRAINAGE ARROW