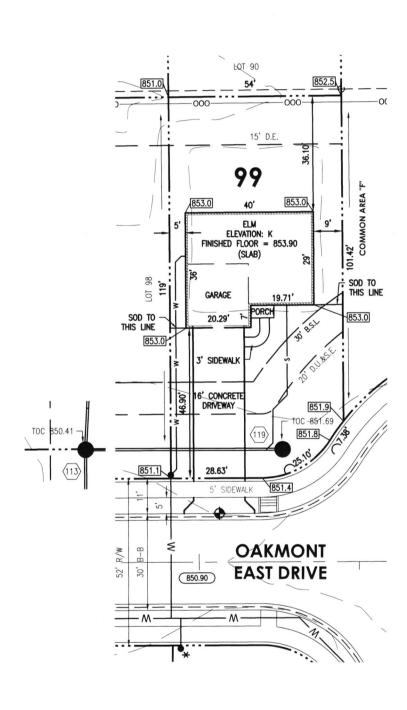

RACHTE, FLANE FLOCRSON

NOTARY PULLIC STATE OF INDIANA

MY COMM EXIT OF SOCTOBER 23, 2021

INSTRUMENT: ADDRESS: 9853 Oakmont East Drive Pendleton, IN 46064 LOT AREA: 6,291 Sq. Ft. ZONING: Residential (MIN.) SIDE YARD: 5 Ft. (MIN.) FRONT YARD: 30 Ft (MIN.)

15 Ft

REAR YARD:

# OAKMONT **SECTION TWO LOT 99**

JOB ID: IND-OM-0099 CONTROL #: 08/03/2021 DATE: REV DATE: REV DATE:

**LEGEND** 

PROPERTY LINE SETBACK LINE

NOTE: THE FOOTINGS FOR THIS HOUSE SHOULD BE PINNED SINCE THERE IS LITTLE TOLERANCE FROM THE 5' SIDE YARD SETBACK, CALL US WHEN FOOTING IS IN SO WE CAN SCHEDULE

#### CENTERLINE 799 INTERMEDIATE CONTOUR 800 -INDEX CONTOUR WATER SERVICE FIRE HYDRANT T•O WATER SERVICE LATERAL WATER METER SANITARY SEWER SANITARY STRUCTURE LAT SANITARY SEWER LATERAL SANITARY SEWER LATERAL SANITARY CLEANOUT STORM SEWER SUBSURFACE DRAIN STORM STRUCTURE DRAINAGE, UTILITY, & D.U.&S.E. SEWER EASEMENT

DRAINAGE EASEMENT

BUILDING SETBACK LINE

SUBSURFACE DRAIN

TOP OF CASTING DRAINAGE ARROW

SOD: 217± Sq. Yd. SEEDING: 1,588± Sq. Ft. CONCRETE DRIVEWAY: 767± Sq. Ft. PRIVATE WALK: 37± Sq. Ft. PUBLIC WALK: 298± Sq. Ft. APRON: 95± Sq. Ft. HOUSE WIDTH: 40± Ft. HOUSE DEPTH: 36± Ft.

D.E.

B.S.L.

C.O.

S.S.D.

T.O.C.

Onlinent Lot # 99 10/22/21 Nes Wills EXV. 9753 Oakword East Dr. 3'\$ DES' 31 中中

Bank of America, N.A. Atlanta, Dekalb County, Georgia

RYAN HOMES FIELD A NVHOMES HEARTLAND HOMES NVR BUILDING PRODUCTS FIELD ACCOUNT