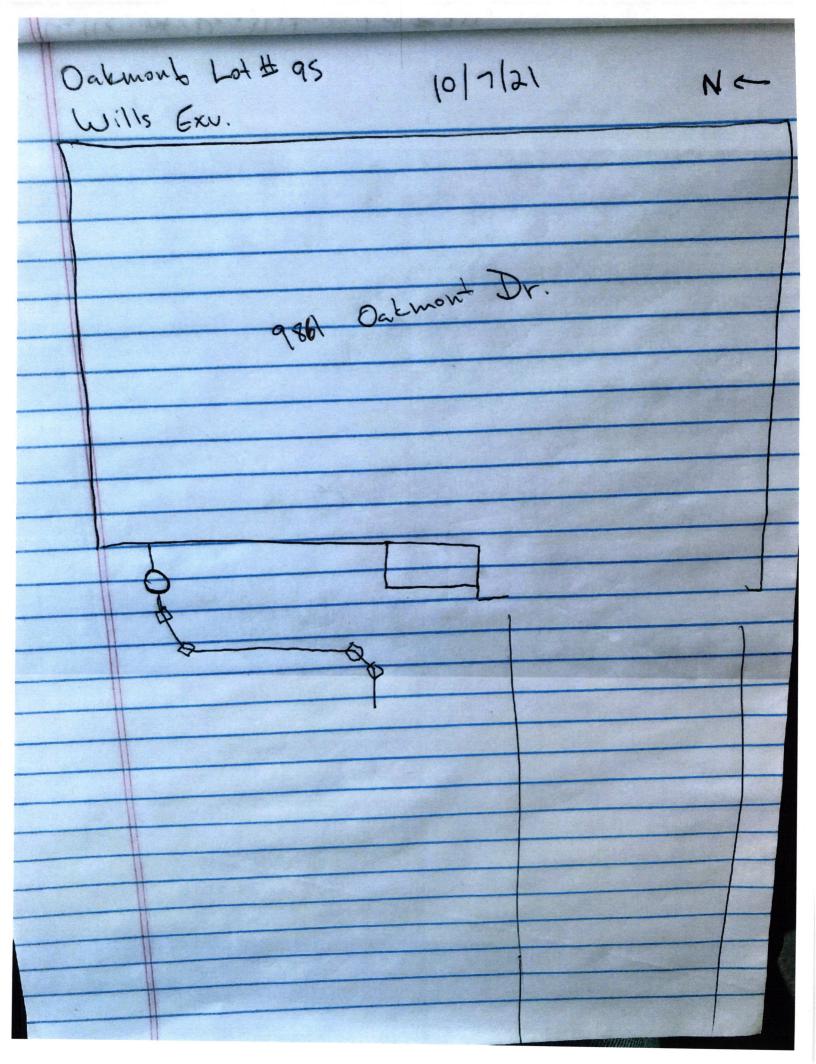

P CIL NOISHIY

MY COM

INSTRUMENT: ADDRESS: 9850 Oakmont East Drive Pendleton, IN 46064 LOT AREA: 10,064 Sa. Ft ZONING: Residential (MIN.) SIDE YARD: 5 Ft. FRONT YARD: 30 Ft (MIN.) REAR YARD: 15 Ft (MIN.)

## OAKMONT **SECTION TWO LOT 95**

TOC 849.10

000

D.E

850.7

851.8

GARAGE

' CONCRE

# **LEGEND**

SOD: SEEDING: CONCRETE DRIVEWAY: PRIVATE WALK: PUBLIC WALK: APRON: HOUSE WIDTH: HOUSE DEPTH:

653± Sq. Yd. 3,661± Sq. Ft. 512± Sq. Ft. 25± Sq. Ft. 1,049± Sq. Ft. 95± Sq. Ft. 40± Ft. 31± Ft.

NOTE: THE FOOTINGS FOR THIS HOUSE SHOULD BE PINNED SINCE THERE IS LITTLE TOLERANCE FROM THE 30' FRONT YARD SETBACK AND 15' EASEMENT. CALL US WHEN FOOTING IS IN SO WE CAN SCHEDULE PINNING