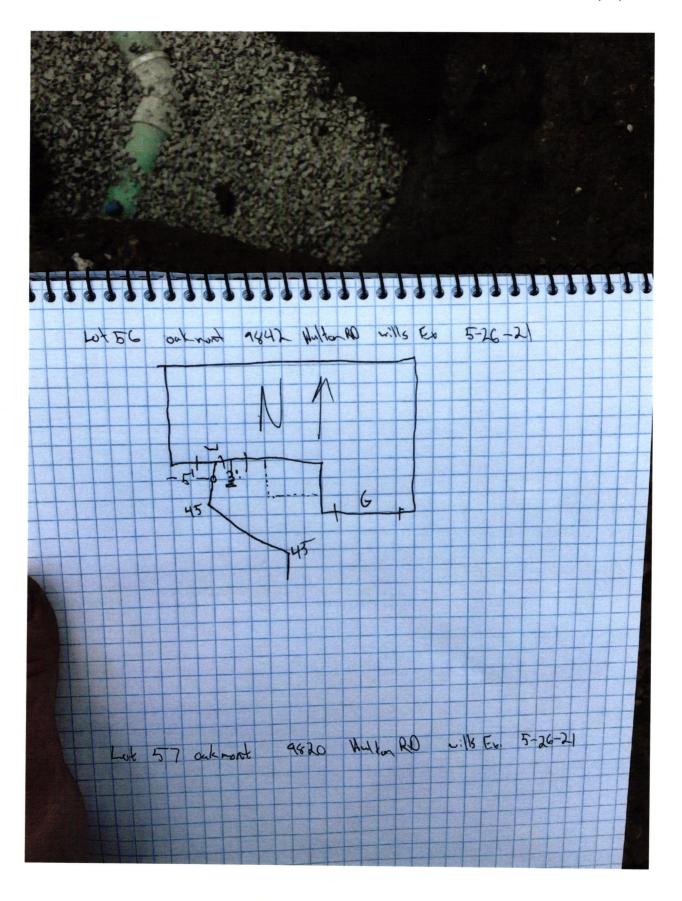

The following lots shall have the street addresses corrected to the addresses shown:

✓Lot 52 – 9834 Hulton Road ✓ 1490 ✓Lot 53 – 9836 Hulton Road ✓ 1494 ✓Lot 54 – 9838 Hulton Road ✓ 1494 ✓Lot 55 – 9840 Hulton Road ✓ 1493 ✓Lot 56 – 9842 Hulton Road ✓ 1493