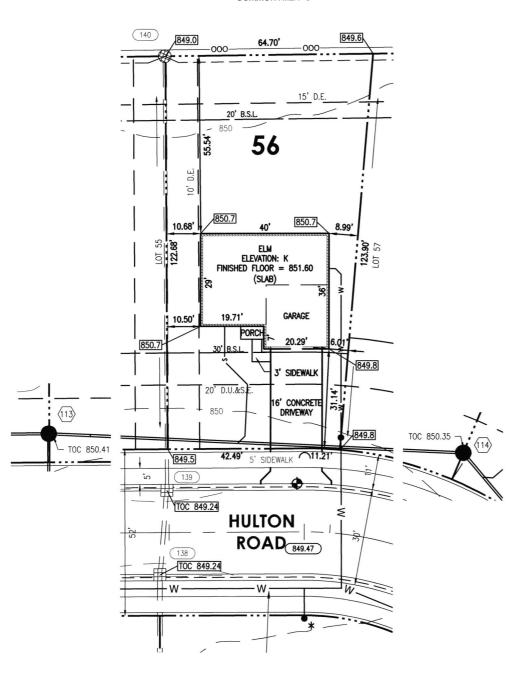

Nood to be to the second of th

INSTRUMENT:\* ADDRESS: 9822 Hulton Road Pendleton, IN 46064 LOT AREA: 7,273 Sq. Ft ZONING: Residential SIDE YARD: (MIN.) 5 Ft. (MIN.) FRONT YARD: 30 Ft REAR YARD: (MIN.) 20 Ft

# OAKMONT **SECTION TWO LOT 56**

JOB ID: <u>IND-OM-0056</u> CONTROL #: DATE: 01/06/2021 REV DATE: **REV DATE:** 

#### COMMON AREA "G"

SOD: 175± Sq. Yd. SEEDING: 4,047± Sq. Ft. 513± Sq. Ft. CONCRETE DRIVEWAY: PRIVATE WALK: 30± Sq. Ft. PUBLIC WALK: 267± Sq. Ft. APRON: 95± Sq. Ft. HOUSE WIDTH: 40± Ft. HOUSE DEPTH: 36± Ft.

## **HAMILTON DESIGNS**

A LIMITED LIABILITY COMPANY

11 Municipal Drive, Suite 300 Fishers, Indiana 46038 P. (317) 570-8800 www.hamilton-designs.com

◆ BENCHMARK TOP OF CURB = 849.46

ALL UNDERGROUND SEWERS AND UTILITIES SHOWN ARE PLOTTED BY SCALE FROM DESIGN PLANS FURNISHED BY OWNER. THE ACTUAL FIELD LOCATIONS MAY VARY.

THIS DRAWING IS NOT INTENDED TO BE REPRESENTED AS A RETRACEMENT OR ORIGINAL BOUNDARY SURVEY, A ROUTE SURVEY, OR A SURVEY LOCATION REPORT.