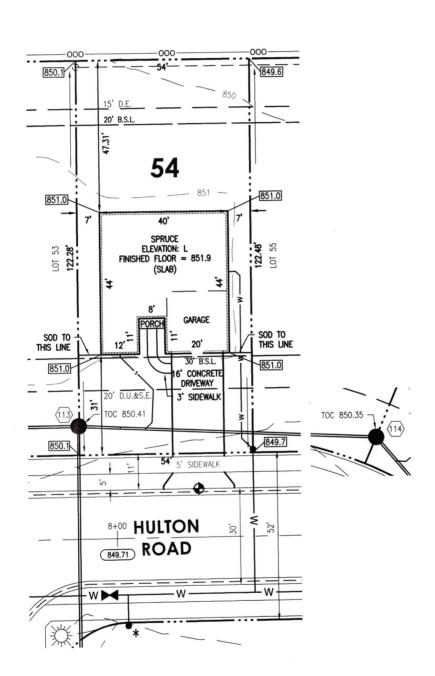

The following lots shall have the street addresses corrected to the addresses shown:

```
√Lot 52 – 9834 Hulton Road → 1490

√Lot 53 – 9836 Hulton Road → 1494

√Lot 54 – 9838 Hulton Road → 1494

√Lot 55 – 9840 Hulton Road → 1493