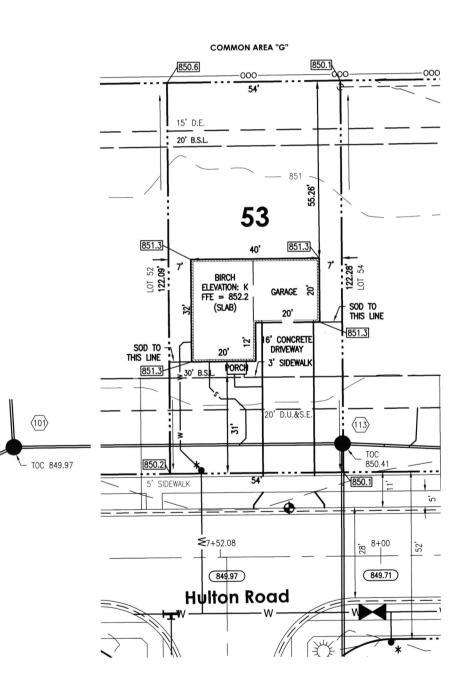

NOTAL SECTION AND SECTION AND SECTION AND SECTION AND SECTION AND SECTION ASSESSMENT AND SECTION ASSESSMENT AS

**INSTRUMENT:** ADDRESS: 9828 Hulton Road Pendleton, IN 46064 LOT AREA: 6,598 Sq. Ft ZONING: Residential (MIN.) SIDE YARD: 5 Ft. (MIN.) FRONT YARD: 30 Ft (MIN.) REAR YARD: 20 Ft

# OAKMONT **SECTION TWO LOT 53**

JOB ID: IND-OM-0053 CONTROL #: DATE: 12/07/2020 **REV DATE: REV DATE:** 

**LEGEND** 

SOD: SEEDING: CONCRETE DRIVEWAY: PRIVATE WALK: PUBLIC WALK: APRON: HOUSE WIDTH: HOUSE DEPTH:

B.S.L.

C.O.

S.S.D.

T.O.C.

**FFE** 

174± Sq. Yd. 3,344± Sq. Ft. 767± Sq. Ft. 29± Sq. Ft. 270± Sq. Ft. 99± Sq. Ft. 40± Ft. 32± Ft.

BUILDING SETBACK LINE

SUBSURFACE DRAIN

TOP OF CASTING

DRAINAGE ARROW

FINISHED FLOOR

ELEVATION SINGLE METER PIT

CLEANOUT

## **HAMILTON DESIGNS**

A LIMITED LIABILITY COMPANY

11 Municipal Drive, Suite 300 Fishers, Indiana 46038 P. (317) 570-8800 www.hamilton-designs.com

BENCHMARK TOP OF CURB = 849.86

ALL UNDERGROUND SEWERS AND UTILITIES SHOWN ARE PLOTTED BY SCALE FROM DESIGN PLANS FURNISHED BY OWNER. THE ACTUAL FIELD LOCATIONS MAY VARY. THIS DRAWING IS NOT INTENDED TO BE REPRESENTED AS A RETRACEMENT OR ORIGINAL BOUNDARY SURVEY, A ROUTE SURVEY, OR A SURVEY LOCATION REPORT.