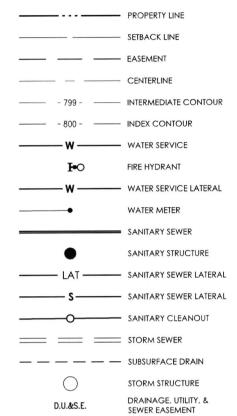

B.S.L.

C.O.

S.S.D.

T.O.C.

**FFE** 

174± Sq. Yd. 3,344± Sq. Ft. 767± Sq. Ft. 29± Sq. Ft. 270± Sq. Ft. 99± Sq. Ft. 40± Ft. 32± Ft.

BUILDING SETBACK LINE

SUBSURFACE DRAIN

TOP OF CASTING

DRAINAGE ARROW

FINISHED FLOOR

ELEVATION SINGLE METER PIT

CLEANOUT