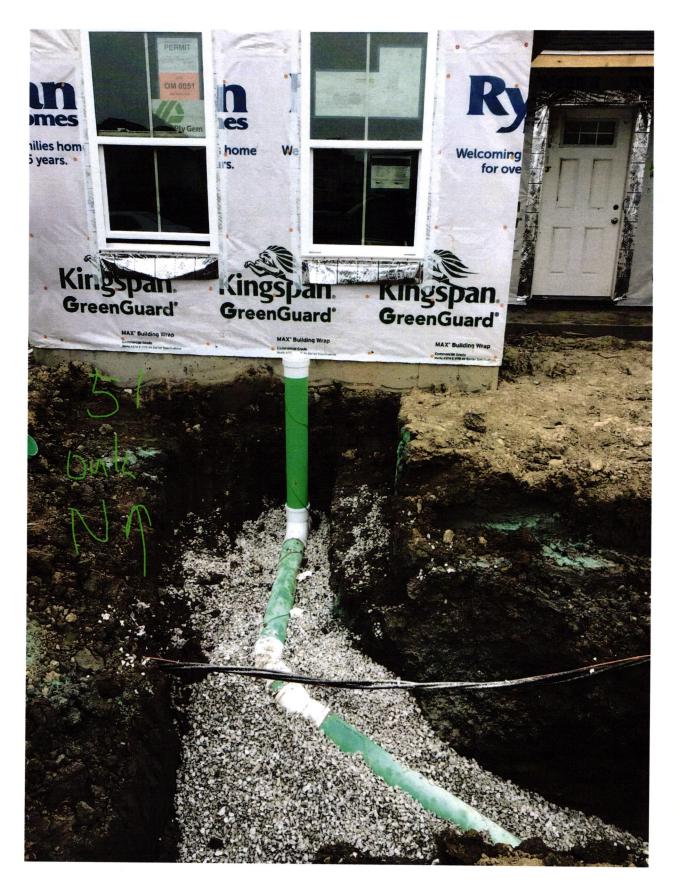

The parties hereto have read and fully understand the above provisions and agree to comply with said provisions.

| FALL CREEK REGIONAL WASTE DISTRICT                                                                    | APPLICANT                                  |
|-------------------------------------------------------------------------------------------------------|--------------------------------------------|
| Signature                                                                                             | Signature                                  |
| STATE OF INDIANA )<br>) SS:<br>COUNTY OF MADISON )                                                    |                                            |
| SUBSCRIBED and sworn to before me this (1) day of<br>My Commission Expires Signature                  | Oct., 2020                                 |
| OFFICIAL SEAL<br>RACHEL ELAINE ANDERSON<br>NOTARY PUBLIC STATE OF INDIANA<br>MADISON COUNTY           | lachel E. Anderson<br>Notary Public Madrid |
| **************************************                                                                | Resident of <u>Mellor</u> County           |
| Inspector $\underline{\leq}M$ Date Inspected $\underline{M}$ - $\lambda$ Approved Reason for Rejecton | Rejected                                   |
| Date Reinspected Approved                                                                             | Rejected                                   |
| Notes:<br>Size Pipe Type Pipe_ <u>ろら</u>                                                              |                                            |
|                                                                                                       |                                            |
| Basement <u>Yes No</u><br>Sump Pump <u>Yes No</u> _                                                   | North                                      |
| Downspout to Ground Yes No                                                                            |                                            |
|                                                                                                       | Drawing                                    |
| Septic Tank Pumped & Filled <u>Yes No</u>                                                             | D                                          |
| Special Conditions                                                                                    | +                                          |
| Existing Home                                                                                         | - X                                        |
| New Construction 🚬                                                                                    | 2 Dictores                                 |
|                                                                                                       |                                            |
|                                                                                                       | attached                                   |
|                                                                                                       |                                            |