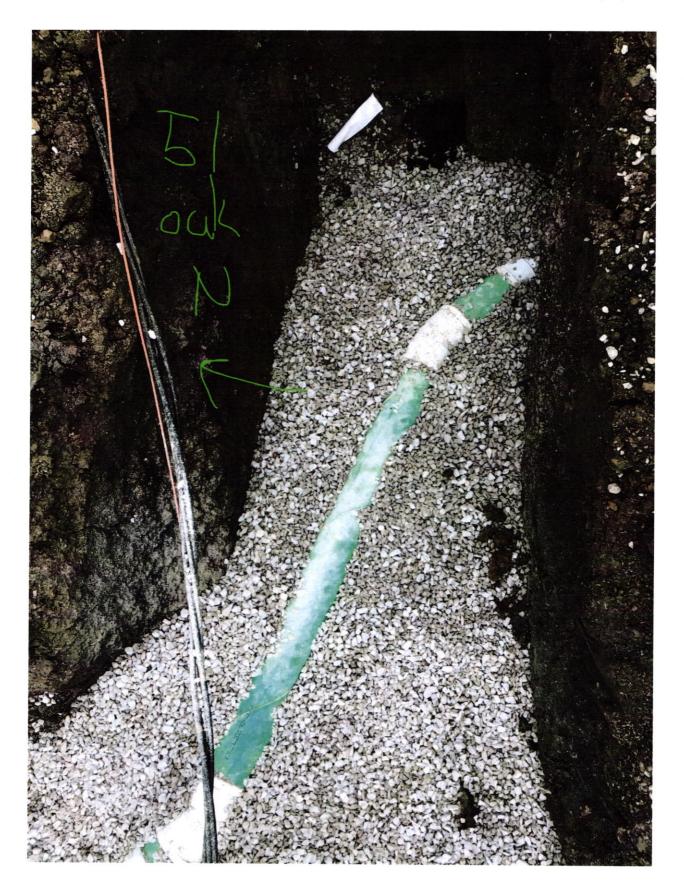

The parties hereto have read and fully understand the above provisions and agree to comply with said provisions.

| FALL CREEK REGIONAL WASTE DISTRICT                                                                    | APPLICANT                                  |
|-------------------------------------------------------------------------------------------------------|--------------------------------------------|
| Signature                                                                                             | Signature                                  |
| STATE OF INDIANA )<br>) SS:<br>COUNTY OF MADISON )                                                    |                                            |
| SUBSCRIBED and sworn to before me this (1) day of<br>My Commission Expires Signature                  | Oct., 2020                                 |
| OFFICIAL SEAL<br>RACHEL ELAINE ANDERSON<br>NOTARY PUBLIC STATE OF INDIANA<br>MADISON COUNTY           | lachel E. Anderson<br>Notary Public Madrid |
| **************************************                                                                | Resident of <u>Mellor</u> County           |
| Inspector $\underline{\leq}M$ Date Inspected $\underline{M}$ - $\lambda$ Approved Reason for Rejecton | Rejected                                   |
| Date Reinspected Approved                                                                             | Rejected                                   |
| Notes:<br>Size Pipe Type Pipe_ <u>ろら</u>                                                              |                                            |
|                                                                                                       |                                            |
| Basement <u>Yes No</u><br>Sump Pump <u>Yes No</u> _                                                   | North                                      |
| Downspout to Ground Yes No                                                                            |                                            |
|                                                                                                       | Drawing                                    |
| Septic Tank Pumped & Filled <u>Yes No</u>                                                             | D                                          |
| Special Conditions                                                                                    | +                                          |
| Existing Home                                                                                         | - X                                        |
| New Construction 🚬                                                                                    | 2 Dictores                                 |
|                                                                                                       |                                            |
|                                                                                                       | attached                                   |
|                                                                                                       |                                            |