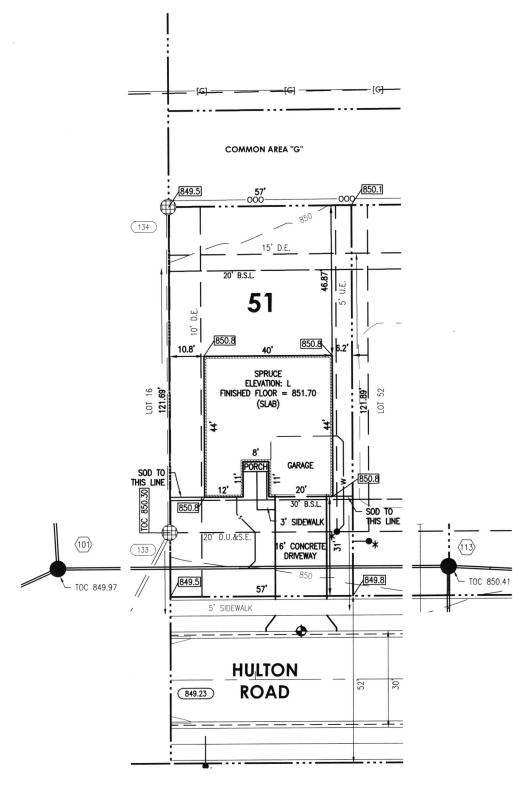

#7338

RICHEL BLACE

INSTRUMENT:

| · /         |                |        |
|-------------|----------------|--------|
| ADDRESS:    | 9828 Hulton Ro | bad    |
|             | Pendleton, IN  | 46064  |
| LOT AREA:   | 6,942 Sq. Ft.  |        |
| ZONING:     | Residential    |        |
| SIDE YARD:  | 5 Ft.          | (MIN.) |
| FRONT YARD: | 30 Ft.         | (MIN.) |
| REAR YARD:  | 20 Ft.         | (MIN.) |
|             |                |        |

## OAKMONT **SECTION TWO LOT 51**

JOB ID: IND-OM-0051 CONTROL #: DATE: 10/20/2020 REV DATE: REV DATE:

Know what's Deiuw. Call before you dig.

Scale: 1" = 30'

## LEGEND

|             | PROPERTY LINE                          |
|-------------|----------------------------------------|
|             | SETBACK LINE                           |
|             | EASEMENT                               |
|             | CENTERLINE                             |
|             | INTERMEDIATE CONTOUR                   |
| - 800       | INDEX CONTOUR                          |
| w           | WATER SERVICE                          |
| <b>I</b> •O | FIRE HYDRANT                           |
| w           | WATER SERVICE LATERAL                  |
| •           | WATER METER                            |
|             | SANITARY SEWER                         |
| •           | SANITARY STRUCTURE                     |
| LAT         | SANITARY SEWER LATERAL                 |
| S           | SANITARY SEWER LATERAL                 |
| O           | SANITARY CLEANOUT                      |
|             | STORM SEWER                            |
|             | SUBSURFACE DRAIN                       |
| $\bigcirc$  | STORM STRUCTURE                        |
| D.U.&S.E.   | DRAINAGE, UTILITY, &<br>SEWER EASEMENT |
| B.S.L.      | BUILDING SETBACK LINE                  |
| C.O.        | CLEANOUT                               |
| S.S.D.      | SUBSURFACE DRAIN                       |
| T.O.C.      | TOP OF CASTING                         |
|             | DRAINAGE ARROW                         |
|             |                                        |

| SOD:               |
|--------------------|
| SEEDING:           |
| CONCRETE DRIVEWAY: |
| PRIVATE WALK:      |
| PUBLIC WALK:       |
| APRON:             |
| HOUSE WIDTH:       |
| HOUSE DEPTH:       |

168± Sq. Yd. 3,415± Sq. Ft. 512± Sq. Ft. 44± Sq. Ft. 285± Sq. Ft. 98± Sq. Ft. 40± Ft. 44± Ft.

HAMILTON DESIGNS

A LIMITED LIABILITY COMPANY 11 Municipal Drive, Suite 300 Fishers, Indiana 46038 P. (317) 570-8800 www.hamilton-designs.com

TOP OF CURB = 849.48

ALL UNDERGROUND SEWERS AND UTILITIES SHOWN ARE PLOTTED BY SCALE FROM DESIGN PLANS FURNISHED BY OWNER. THE ACTUAL FIELD LOCATIONS MAY VARY.

THIS DRAWING IS NOT INTENDED TO BE REPRESENTED AS A RETRACEMENT OR ORIGINAL BOUNDARY SURVEY, A ROUTE SURVEY, OR A SURVEY LOCATION REPORT.