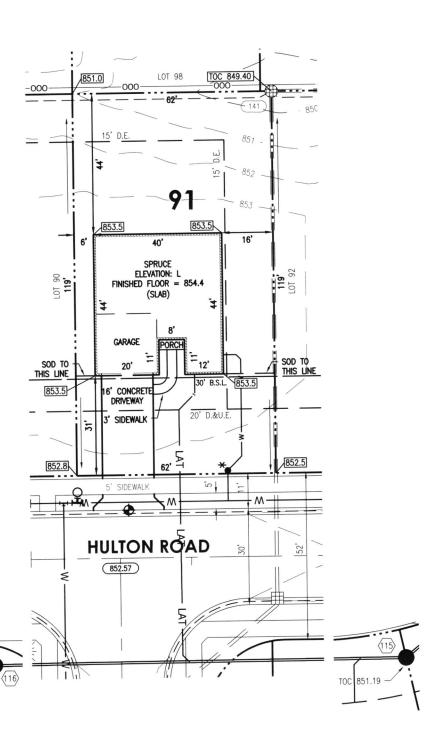

PACHS BLACK COMMANDER OF THE CHARLES OF T

JUSTRUMENT: ADDRESS: 9829 Hulton Road Pendleton, IN 46064 7,378 Sq. Ft. LOT AREA: ZONING: Residential (MIN.) SIDE YARD: 5 Ft. (MIN.) FRONT YARD: 30 Ft (MIN.) REAR YARD:

15 Ft

# OAKMONT **SECTION TWO LOT 91**

JOB ID: <u>IND-OM-0091</u> CONTROL #: 03/26/2021 DATE: REV DATE: **REV DATE:** 

### **LEGEND**

|             | PROPERTY LINE                  |
|-------------|--------------------------------|
|             | SETBACK LINE                   |
|             | EASEMENT                       |
|             | CENTERLINE                     |
| - 799       | INTERMEDIATE CONTOUR           |
| - 800 -     | INDEX CONTOUR                  |
| w           | - WATER SERVICE                |
| <b>I-</b> O | FIRE HYDRANT                   |
| w           | - WATER SERVICE LATERAL        |
|             | WATER METER                    |
|             | SANITARY SEWER                 |
| •           | SANITARY STRUCTURE             |
| LAT         | - SANITARY SEWER LATERAL       |
| s           | - SANITARY SEWER LATERAL       |
|             | - SANITARY CLEANOUT            |
| = =         | STORM SEWER                    |
|             | - SUBSURFACE DRAIN             |
|             | STORM STRUCTURE                |
| D.&U.E.     | DRAINAGE & UTILITY<br>EASEMENT |
| D.E.        | DRAINAGE EASEMENT              |
| B.S.L.      | BUILDING SETBACK LINE          |
| C.O.        | CLEANOUT                       |
| S.S.D.      | SUBSURFACE DRAIN               |
| T.O.C.      | TOP OF CASTING                 |
|             | DRAINAGE ARROW                 |
| *           | SINGLE METER PIT               |
|             |                                |

SOD: SEEDING: CONCRETE DRIVEWAY: PRIVATE WALK: PUBLIC WALK: APRON: HOUSE WIDTH: HOUSE DEPTH:

185± Sq. Yd. 3,696± Sq. Ft. 512± Sq. Ft. 49± Sq. Ft. 310± Sq. Ft. 95± Sq. Ft. 40± Ft. 44± Ft.

## **HAMILTON DESIGNS**

TOC 852.48

A LIMITED LIABILITY COMPANY

11 Municipal Drive, Suite 300 Fishers, Indiana 46038 P. (317) 570-8800 www.hamilton-designs.com

BENCHMARK TOP OF CURB = 852.55

ALL UNDERGROUND SEWERS AND UTILITIES SHOWN ARE PLOTTED BY SCALE FROM DESIGN PLANS FURNISHED BY OWNER. THE ACTUAL FIELD LOCATIONS MAY VARY.

THIS DRAWING IS NOT INTENDED TO BE REPRESENTED AS A RETRACEMENT OR ORIGINAL BOUNDARY SURVEY, A ROUTE SURVEY, OR A SURVEY LOCATION REPORT.

Michael Thompson

Oukmont Lot# 91 7/30/21 3/ Wills Exu. 9829 Hulton Rd. 巾