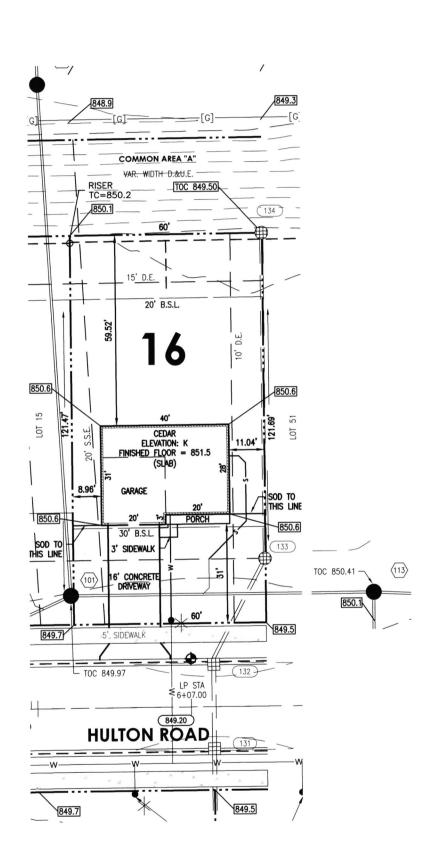

PACHEL ELAILLA CASSON
NOTARY FULUC-STATE OF INDIANA
MAL UN COUNTY
MY COMM. ELEIBER OCTCUER 23, 2021

INSTRUMENT: 9826 HULTON ROAD ADDRESS: PENDLETON, IN 46064 LOT AREA: 7,295 Sq. Ft. ZONING: RESIDENTIAL (MIN.) SIDE YARD: 5 Ft. FRONT YARD: 30 Ft. (MIN.)

15 Ft

(MIN.)

REAR YARD:

## OAKMONT SECTION ONE

**LOT 16** 

JOB ID: CONTROL #: DATE: 08/10/2020 REV DATE: **REV DATE:** 

**LEGEND** 

| PROPERTY LINE                       |
|-------------------------------------|
| SETBACK LINE                        |
| EASEMENT                            |
| CENTERLINE                          |
| INTERMEDIATE CONTOUR                |
| INDEX CONTOUR                       |
| WATER SERVICE                       |
| FIRE HYDRANT                        |
| WATER SERVICE LATERAL               |
| WATER METER                         |
| SANITARY SEWER                      |
| SANITARY STRUCTURE                  |
| SANITARY SEWER LATERAL              |
| SANITARY SEWER LATERAL              |
| SANITARY CLEANOUT                   |
| STORM SEWER                         |
| SUBSURFACE DRAIN                    |
| STORM STRUCTURE                     |
| DRAINAGE, UTILITY, & SEWER EASEMENT |
| BUILDING SETBACK LINE               |
| CLEANOUT                            |
| SUBSURFACE DRAIN                    |
| TOP OF CASTING                      |
| DRAINAGE ARROW                      |
|                                     |

SOD: SEEDING: CONCRETE DRIVEWAY: PRIVATE WALK: PUBLIC WALK: APRON: HOUSE WIDTH: HOUSE DEPTH:

180± Sq. Yd. 4,162± Sq. Ft. 512± Sq. Ft. 20± Sq. Ft. 300± Sq. Ft. 98± Sq. Ft. 40± Ft. 31± Ft.

NOTE: THE FOOTINGS FOR THIS HOUSE SHOULD BE PINNED SINCE THERE IS LITTLE TOLERANCE FROM THE 10' D.E. EASEMENT AND THE 20' S.S.E. EASEMENT, CALL US WHEN FOOTING IS IN SO WE CAN SCHEDULE PINNING

# **HAMILTON DESIGNS**

A LIMITED LIABILITY COMPANY

11 Municipal Drive, Suite 300 Fishers, Indiana 46038 P. (317) 570-8800 www.hamilton-designs.com

TOP OF CURB = 849.20

ALL UNDERGROUND SEWERS AND UTILITIES SHOWN ARE PLOTTED BY SCALE FROM DESIGN PLANS FURNISHED BY OWNER. THE ACTUAL FIELD LOCATIONS MAY VARY.