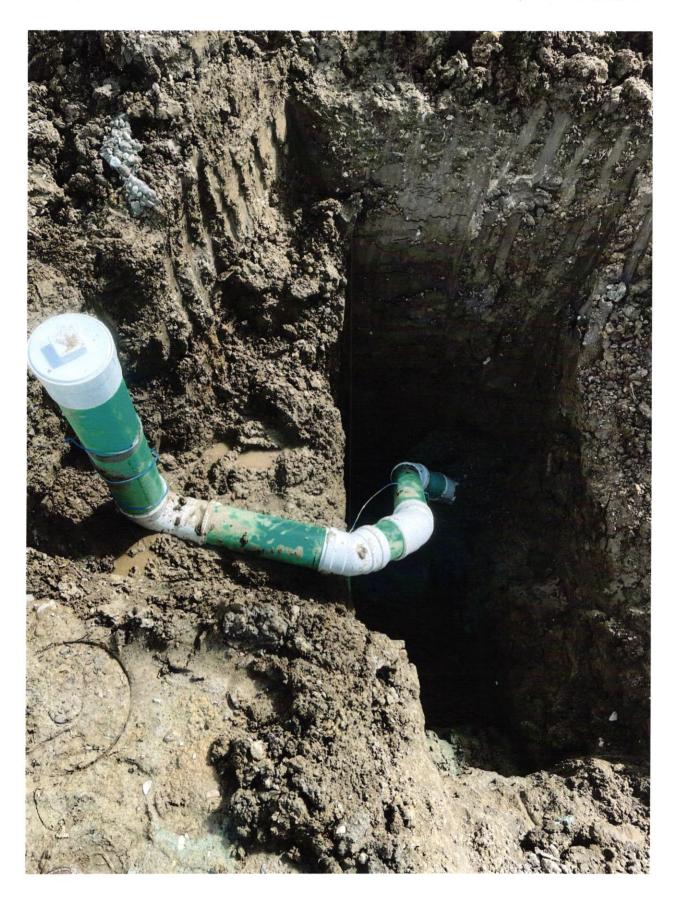

The parties hereto have read and fully understand the above provisions and agree to comply with said provisions.

| FALL CREEK REGIONAL WASTE DISTRICT                                                                 |            | APPLICANT<br>Signature          |
|----------------------------------------------------------------------------------------------------|------------|---------------------------------|
| STATE OF INDIANA )                                                                                 |            | V                               |
| ) SS:<br>COUNTY OF MADISON )                                                                       |            |                                 |
| SUBSCRIBED and sworn to before me this _                                                           | day of     | , 20                            |
| My Commission Expires:                                                                             | Signature  |                                 |
|                                                                                                    | Printed    |                                 |
|                                                                                                    |            | tary Public<br>sident of County |
| ***************************************                                                            |            |                                 |
| Inspector $\frac{f_{12}}{22}$ Date Inspected $\frac{9}{12}$ $\frac{22}{22}$<br>Reason for Bejecton | _ Approved | Rejected                        |
| Reason for Bejecton<br>Date Reinspected                                                            | Approved   | Rejected                        |
| Notes:                                                                                             |            |                                 |
| Size Pipe 6" Type Pipe 5012 35                                                                     | · [        |                                 |
| Basement <u>Yes (No)</u>                                                                           |            | North                           |
| Sump Pump <u>Yes No</u>                                                                            |            |                                 |
| Downspout to Ground Yes (No)                                                                       |            |                                 |
| Septic Tank Pumped & Filled <u>Yes (No</u>                                                         |            | ~                               |
| Contractor D. L. Watson                                                                            |            | Drawing                         |
| Special Conditions                                                                                 |            | s. and g                        |
| Existing Home                                                                                      |            |                                 |
| New Construction                                                                                   |            | au                              |
|                                                                                                    |            | 1 Picture                       |
|                                                                                                    |            |                                 |
|                                                                                                    |            | attached                        |