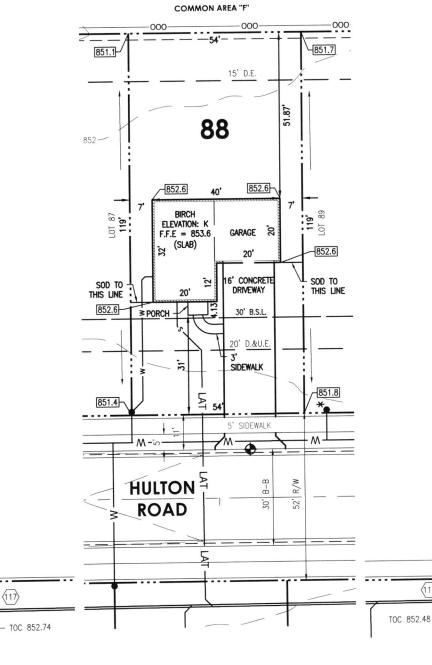

#7962

Music a straight and an and a straight and a straig

· · · · ·

INSTRUMENT:

| 2           |                |        |
|-------------|----------------|--------|
| ADDRESS:    | 9823 Hulton Ro | bad    |
|             | Pendleton, IN  | 46064  |
| LOT AREA:   | 6,426 Sq. Ft.  |        |
| ZONING:     | Residential    |        |
| SIDE YARD:  | 5 Ft.          | (MIN.) |
| FRONT YARD: | 30 Ft.         | (MIN.) |
| REAR YARD:  | 15 Ft.         | (MIN.) |

## OAKMONT SECTION TWO **LOT 88**

JOB ID: IND-OM-0088 CONTROL #: DATE: REV DATE: REV DATE:

09/14/2021

Call before you dig.

LEGEND

|             | PROPERTY LINE                  |
|-------------|--------------------------------|
|             | SETBACK LINE                   |
|             | EASEMENT                       |
|             | CENTERLINE                     |
| 799         | INTERMEDIATE CONTOUR           |
|             | INDEX CONTOUR                  |
| W           | WATER SERVICE                  |
| <b>I</b> •O | FIRE HYDRANT                   |
| W           | WATER SERVICE LATERAL          |
| •           | WATER METER                    |
|             | SANITARY SEWER                 |
| •           | SANITARY STRUCTURE             |
| LAT         | SANITARY SEWER LATERAL         |
| S           | SANITARY SEWER LATERAL         |
| 0           | SANITARY CLEANOUT              |
|             | STORM SEWER                    |
|             | SUBSURFACE DRAIN               |
| $\bigcirc$  | STORM STRUCTURE                |
| D.&U.E.     | DRAINAGE & UTILITY<br>EASEMENT |
| D.E.        | DRAINAGE EASEMENT              |
| B.S.L.      | BUILDING SETBACK LINE          |
| C.O.        | CLEANOUT                       |
| S.S.D.      | SUBSURFACE DRAIN               |
| T.O.C.      | TOP OF CASTING                 |
|             | DRAINAGE ARROW                 |
| *           | SINGLE METER PIT               |
|             |                                |
|             |                                |

| SOD:               |
|--------------------|
| SEEDING:           |
| CONCRETE DRIVEWAY: |
| PRIVATE WALK:      |
| PUBLIC WALK:       |
| APRON:             |
| HOUSE WIDTH:       |
| HOUSE DEPTH:       |
|                    |

(116)

173± Sq. Yd. 2,355± Sq. Ft. 770± Sq. Ft. 32± Sq. Ft. 270± Sq. Ft. 95± Sq. Ft. 40± Ft. 32± Ft.

HAMILTON DESIGNS

A LIMITED LIABILITY COMPANY

11 Municipal Drive, Suite 300 Fishers, Indiana 46038 P. (317) 570-8800 www.hamilton-designs.com TOP OF CURB = 851.42

ALL UNDERGROUND SEWERS AND UTILITIES SHOWN ARE PLOTTED BY SCALE FROM DESIGN PLANS FURNISHED BY OWNER. THE ACTUAL FIELD LOCATIONS MAY VARY.

THIS DRAWING IS NOT INTENDED TO BE REPRESENTED AS A RETRACEMENT OR ORIGINAL BOUNDARY SURVEY, A ROUTE SURVEY, OR A SURVEY LOCATION REPORT.