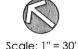

a desired the second 

INSTRUMENT: ADDRESS: 9816 Hulton Road Pendleton, IN 46064 LOT AREA: 9,256 Sq. Ft. ZONING: Residential (MIN.) SIDE YARD: 5 Ft. (MIN.) FRONT YARD: 35 Ft REAR YARD: (MIN.) 20 Ft.

## OAKMONT **SECTION TWO LOT 59**

JOB ID: <u>IND-OM-0059</u> CONTROL #: 12/22/2020 DATE: REV DATE: REV DATE:

| LEGEND      |                                        |
|-------------|----------------------------------------|
|             | PROPERTY LINE                          |
|             | SETBACK LINE                           |
|             | EASEMENT                               |
|             | CENTERLINE                             |
| - 799 -     | INTERMEDIATE CONTOUR                   |
| - 800 -     | INDEX CONTOUR                          |
| w           | WATER SERVICE                          |
| <b>I-</b> O | FIRE HYDRANT                           |
| w           | WATER SERVICE LATERAL                  |
|             | WATER METER                            |
|             | SANITARY SEWER                         |
| •           | SANITARY STRUCTURE                     |
| ——— LAT ——— | SANITARY SEWER LATERAL                 |
| s           | SANITARY SEWER LATERAL                 |
|             | SANITARY CLEANOUT                      |
|             | STORM SEWER                            |
|             | SUBSURFACE DRAIN                       |
| $\bigcirc$  | STORM STRUCTURE                        |
| D.U.&S.E.   | DRAINAGE, UTILITY, &<br>SEWER EASEMENT |
| B.S.L.      | BUILDING SETBACK LINE                  |
| C.O.        | CLEANOUT                               |
| S.S.D.      | SUBSURFACE DRAIN                       |
| T.O.C.      | TOP OF CASTING                         |
|             | DRAINAGE ARROW                         |

SOD: 147± Sq. Yd. SEEDING: 6,105± Sq. Ft. 598± Sq. Ft. 30± Sq. Ft. CONCRETE DRIVEWAY: PRIVATE WALK: PUBLIC WALK: 193± Sq. Ft. APRON: 93± Sq. Ft. HOUSE WIDTH: 40± Ft. HOUSE DEPTH: 36± Ft.