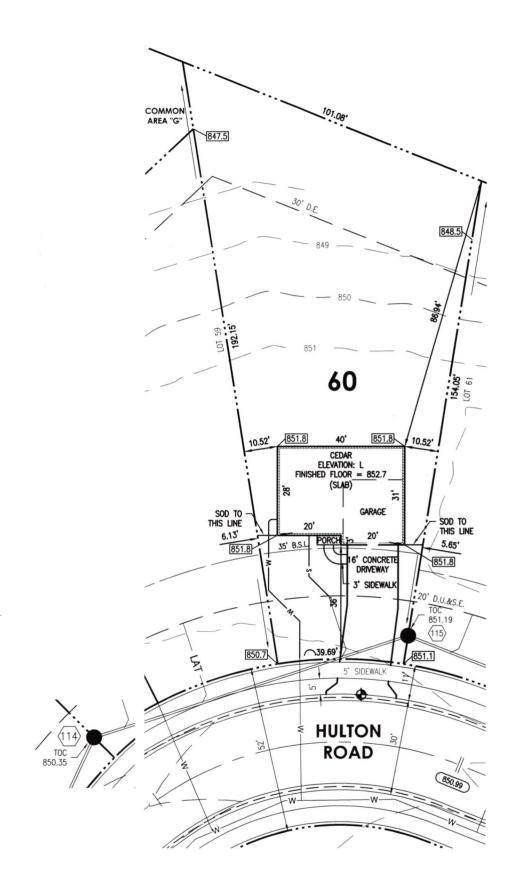

#7426

| INST | RU | M | ΕN | T: |
|------|----|---|----|----|

| -           |                |        |
|-------------|----------------|--------|
| ADDRESS:    | 9814 Hulton    | Road   |
|             | Pendleton, II  | 46064  |
| LOT AREA:   | 11,301 Sq. Ft. | els.   |
| ZONING:     | Residential    |        |
| SIDE YARD:  | 5 Ft.          | (MIN.) |
| FRONT YARD: | 35 Ft.         | (MIN.) |
| REAR YARD:  | 20 Ft.         | (MIN.) |
|             |                |        |

# OAKMONT **SECTION TWO LOT 60**

JOB ID: IND-OM-0060 CONTROL #: DATE: 02/04/2021 **REV DATE:** REV DATE:

Call before you dig.

Scale: 1" = 30'

#### LEGEND

|             | PROPERTY LINE                          |
|-------------|----------------------------------------|
|             | SETBACK LINE                           |
|             | EASEMENT                               |
|             | CENTERLINE                             |
| - 799       | INTERMEDIATE CONTOUR                   |
| - 800       | INDEX CONTOUR                          |
| w           | WATER SERVICE                          |
| <b>I</b> =O | FIRE HYDRANT                           |
| w           | WATER SERVICE LATERAL                  |
| •           | WATER METER                            |
|             | SANITARY SEWER                         |
| •           | SANITARY STRUCTURE                     |
| LAT         | SANITARY SEWER LATERAL                 |
| S           | SANITARY SEWER LATERAL                 |
| O           | SANITARY CLEANOUT                      |
|             | STORM SEWER                            |
|             | SUBSURFACE DRAIN                       |
| $\bigcirc$  | STORM STRUCTURE                        |
| D.U.&S.E.   | DRAINAGE, UTILITY, &<br>SEWER EASEMENT |
| D.E.        | DRAINAGE EASEMENT                      |
| B.S.L.      | BUILDING SETBACK LINE                  |
| C.O.        | CLEANOUT                               |
| S.S.D.      | SUBSURFACE DRAIN                       |
| T.O.C.      | TOP OF CASTING                         |
|             | DRAINAGE ARROW                         |
|             |                                        |

| SOD:               |
|--------------------|
| SEEDING:           |
| CONCRETE DRIVEWAY: |
| PRIVATE WALK:      |
| PUBLIC WALK:       |
| APRON:             |
| HOUSE WIDTH:       |
| HOUSE DEPTH:       |

135± Sq. Yd. 8,375± Sq. Ft. 599± Sq. Ft. 27± Sq. Ft. 193± Sq. Ft. 95± Sq. Ft. 40± Ft. 31± F†.

## HAMILTON DESIGNS

A LIMITED LIABILITY COMPANY 11 Municipal Drive, Suite 300 Fishers, Indiana 46038 P. (317) 570-8800 www.hamilton-designs.com

BENCHMARK TOP OF CURB = 850.68

ALL UNDERGROUND SEWERS AND UTILITIES SHOWN ARE PLOTTED BY SCALE FROM DESIGN PLANS FURNISHED BY OWNER. THE ACTUAL FIELD LOCATIONS MAY VARY.

THIS DRAWING IS NOT INTENDED TO BE REPRESENTED AS A RETRACEMENT OR ORIGINAL BOUNDARY SURVEY, A ROUTE SURVEY, OR A SURVEY LOCATION REPORT.

Michael Thompson

Dakmont Lot # 60 4/15/21 Ne Wills Exu. 9814 Hulton Rd. +6' > 2: 