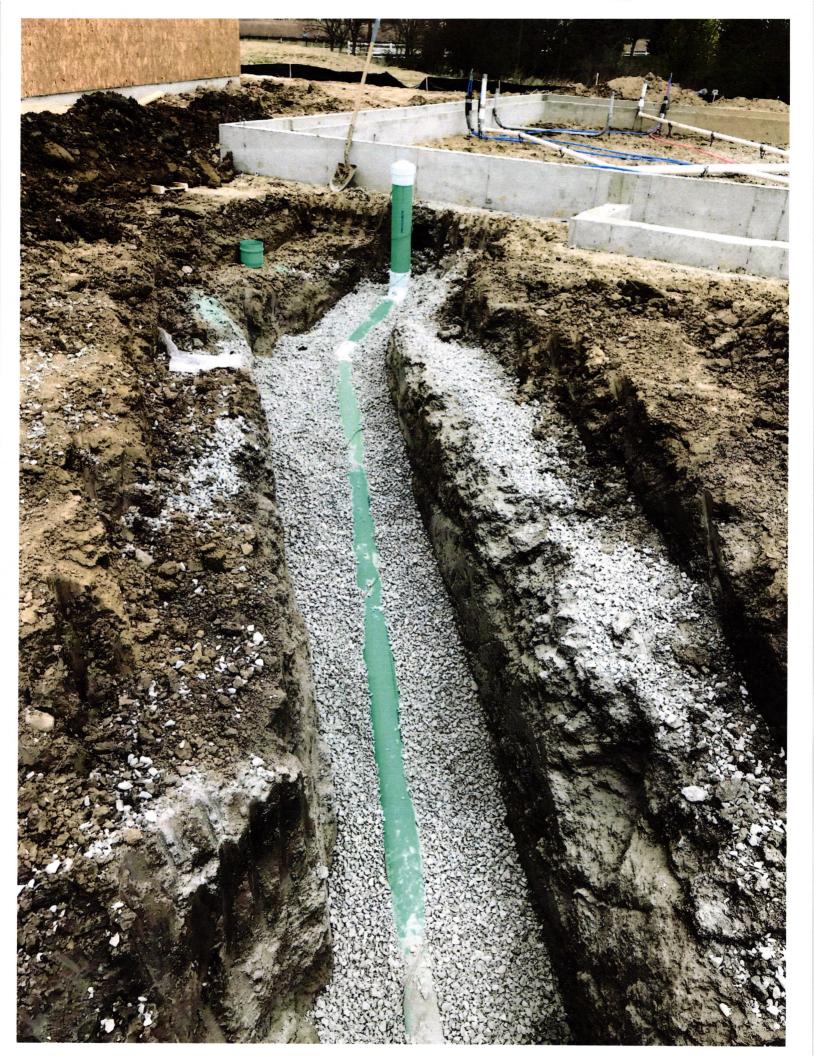

The parties hereto have read and fully understand the above provisions and agree to comply with said provisions.

| FALL CREEK REGIONAL WASTE DISTRICT                                                                                                                                                                                                            | APPLICANT                                   |
|-----------------------------------------------------------------------------------------------------------------------------------------------------------------------------------------------------------------------------------------------|---------------------------------------------|
| Signature                                                                                                                                                                                                                                     | Signature                                   |
| STATE OF INDIANA )                                                                                                                                                                                                                            |                                             |
| ) SS:<br>COUNTY OF MADISON )                                                                                                                                                                                                                  |                                             |
| SUBSCRIBED and sworn to before me this                                                                                                                                                                                                        | 24 day of <u>Jeb.</u> , 2021                |
| My Commission OFEIOINESEAL<br>BACHEL ELAINE ANDERSON                                                                                                                                                                                          | Signature Rachell Auch                      |
| MOTARY PUBLIC-STATE OF INDIANA<br>MADISON COUNTY                                                                                                                                                                                              | Printed Packel Anderson                     |
| MY COMM. EXPIRES OCTOBER 23, 2021                                                                                                                                                                                                             | Notary Public<br>Resident of Mallish County |
| ***********                                                                                                                                                                                                                                   | *********                                   |
| 1/1 uliclas                                                                                                                                                                                                                                   |                                             |
| Inspector $\underline{C_4/e}$ Date Inspected $\underline{4/15/21}$<br>Reason for Rejecton                                                                                                                                                     | _ Approved Rejected                         |
| Reason for Rejecton                                                                                                                                                                                                                           |                                             |
| Reason for Rejecton<br>Date Reinspected<br>Notes:                                                                                                                                                                                             | _ Approved Rejected                         |
| Reason for Rejecton<br>Date Reinspected                                                                                                                                                                                                       |                                             |
| Reason for Rejecton<br>Date Reinspected<br>Notes:                                                                                                                                                                                             | Approved Rejected                           |
| Reason for Rejecton<br>Date Reinspected<br>Notes:<br>Size Pipe Type Pipe<br>Basement <u>YesNo</u><br>Sump Pump <u>YesNo</u>                                                                                                                   |                                             |
| Reason for Rejecton<br>Date Reinspected<br>Notes:<br>Size Pipe Type Pipe_SDR_3S<br>Basement <u>Yes No</u><br>Sump Pump <u>Yes No</u><br>Downspout to Ground <u>Yes No</u>                                                                     | Approved Rejected                           |
| Reason for Rejecton<br>Date Reinspected<br>Notes:<br>Size Pipe Type Pipe_SDR_3S<br>Basement Yes No<br>Sump Pump Yes No<br>Downspout to Ground Yes No<br>Septic Tank Pumped & Filled Yes (No)                                                  | Approved Rejected                           |
| Reason for Rejecton<br>Date Reinspected<br>Notes:<br>Size Pipe Type Pipe_SDR_3S<br>Basement <u>Yes No</u><br>Sump Pump <u>Yes No</u><br>Downspout to Ground <u>Yes No</u>                                                                     | Approved Rejected                           |
| Reason for Rejecton<br>Date Reinspected<br>Notes:<br>Size Pipe Type Pipe_SDR_3S<br>Basement Yes No<br>Sump Pump Yes No<br>Downspout to Ground Yes No<br>Septic Tank Pumped & Filled Yes (No)                                                  | Approved Rejected                           |
| Reason for Rejecton<br>Date Reinspected<br>Notes:<br>Size PipeType Pipe_SDR3S<br>Basement Yes No<br>Sump Pump Yes No<br>Downspout to Ground Yes No<br>Septic Tank Pumped & Filled Yes No<br>Contractor<br>Special Conditions<br>Existing Home | Approved Rejected                           |
| Reason for Rejecton<br>Date Reinspected<br>Notes:<br>Size Pipe Type Pipe_SDR3S<br>Basement Yes No<br>Sump Pump Yes No<br>Downspout to Ground Yes No<br>Septic Tank Pumped & Filled Yes No<br>ContractorSecond Conditions                      | Approved Rejected                           |
| Reason for Rejecton<br>Date Reinspected<br>Notes:<br>Size PipeType Pipe_SDR3S<br>Basement Yes No<br>Sump Pump Yes No<br>Downspout to Ground Yes No<br>Septic Tank Pumped & Filled Yes No<br>Contractor<br>Special Conditions<br>Existing Home | Approved Rejected                           |
| Reason for Rejecton<br>Date Reinspected<br>Notes:<br>Size PipeType Pipe_SDR3S<br>Basement Yes No<br>Sump Pump Yes No<br>Downspout to Ground Yes No<br>Septic Tank Pumped & Filled Yes No<br>Contractor<br>Special Conditions<br>Existing Home | Approved Rejected                           |