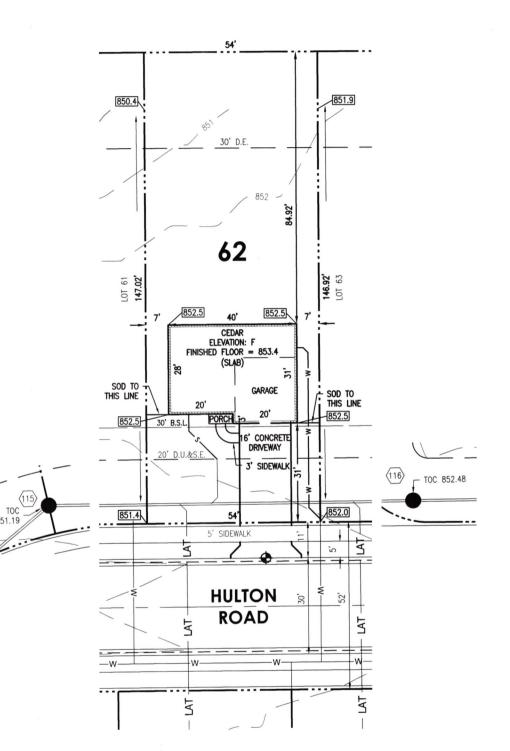

The state of the s

INSTRUMENT: 9810 Hulton Road ADDRESS: Pendleton, IN 46064 LOT AREA: 7,936 Sq. Ft. ZONING: Residential (MIN.) SIDE YARD: 5 Ft. (MIN.) FRONT YARD: 30 Ft (MIN.) REAR YARD: 20 Ft

## OAKMONT **SECTION TWO LOT 62**

JOB ID: <u>IND-OM-0062</u> CONTROL #: 02/04/2021 DATE: REV DATE: REV DATE:

- PROPERTY LINE

## **LEGEND**

|             | PROPERTI LINE                       |
|-------------|-------------------------------------|
|             | SETBACK LINE                        |
|             | EASEMENT                            |
|             | CENTERLINE                          |
| - 799       | INTERMEDIATE CONTOUR                |
| - 800 -     | INDEX CONTOUR                       |
| w           | WATER SERVICE                       |
| <b>I</b> •O | FIRE HYDRANT                        |
| w           | WATER SERVICE LATERAL               |
|             | WATER METER                         |
|             | SANITARY SEWER                      |
| •           | SANITARY STRUCTURE                  |
| ——— LAT ——— | SANITARY SEWER LATERAL              |
| s           | SANITARY SEWER LATERAL              |
|             | SANITARY CLEANOUT                   |
|             | STORM SEWER                         |
|             | SUBSURFACE DRAIN                    |
| $\bigcirc$  | STORM STRUCTURE                     |
| D.U.&S.E.   | DRAINAGE, UTILITY, & SEWER EASEMENT |
| B.S.L.      | BUILDING SETBACK LINE               |
| D.E.        | DRAINAGE EASEMENT                   |
| C.O.        | CLEANOUT                            |
| S.S.D.      | SUBSURFACE DRAIN                    |
| T.O.C.      | TOP OF CASTING                      |
|             | DRAINAGE ARROW                      |

SOD: SEEDING: CONCRETE DRIVEWAY: PRIVATE WALK:

HOUSE DEPTH:

PUBLIC WALK: APRON: HOUSE WIDTH: 157± Sq. Yd. 5,000± Sq. Ft. 210± Sq. Ft. 27± Sq. Ft. 270± Sq. Ft. 95± Sq. Ft. 40± Ft. 31± Ft.

**HAMILTON DESIGNS** 

◆ BENCHMARK TOP OF CURB = 851.52

A LIMITED LIABILITY COMPANY

11 Municipal Drive, Suite 300 Fishers, Indiana 46038 P. (317) 570-8800 www.hamilton-designs.com ALL UNDERGROUND SEWERS AND UTILITIES SHOWN ARE PLOTTED BY SCALE FROM DESIGN PLANS FURNISHED BY OWNER. THE ACTUAL FIELD LOCATIONS MAY VARY.