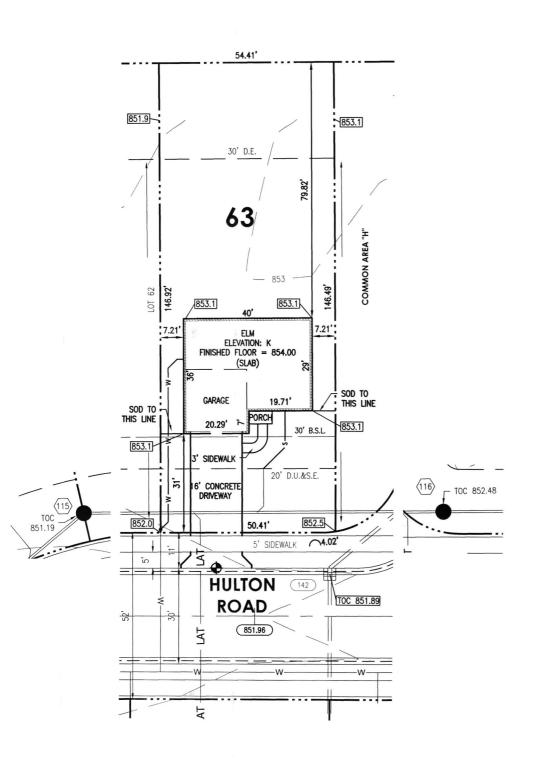

## OAKMONT **SECTION TWO LOT 63**

JOB ID: <u>IND-OM-0063</u> CONTROL #: DATE: 02/20/2021 **REV DATE: REV DATE:** 

LECEND

| LEGEND      |                                     |
|-------------|-------------------------------------|
|             | PROPERTY LINE                       |
|             | SETBACK LINE                        |
|             | EASEMENT                            |
|             | CENTERLINE                          |
| - 799       | INTERMEDIATE CONTOUR                |
| - 800 -     | INDEX CONTOUR                       |
| w           | WATER SERVICE                       |
| <b>I</b> •O | FIRE HYDRANT                        |
| ——w—        | WATER SERVICE LATERAL               |
|             | WATER METER                         |
|             | SANITARY SEWER                      |
| •           | SANITARY STRUCTURE                  |
| ——— LAT ——— | SANITARY SEWER LATERAL              |
| s           | SANITARY SEWER LATERAL              |
| <del></del> | SANITARY CLEANOUT                   |
|             | STORM SEWER                         |
|             | SUBSURFACE DRAIN                    |
| $\bigcirc$  | STORM STRUCTURE                     |
| D.U.&S.E.   | DRAINAGE, UTILITY, & SEWER EASEMENT |
| D.E.        | DRAINAGE EASEMENT                   |
| B.S.L.      | BUILDING SETBACK LINE               |
| C.O.        | CLEANOUT                            |
| S.S.D.      | SUBSURFACE DRAIN                    |
| T.O.C.      | TOP OF CASTING                      |
|             |                                     |