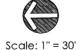

INSTRUMENT: ADDRESS: 9808 Hulton Road Pendleton, IN 46064 LOT AREA: 7,991 Sq. Ft ZONING: Residential (MIN.) SIDE YARD: 5 Ft. 30 Ft FRONT YARD: (MIN.) REAR YARD: 20 Ft (MIN.)

## OAKMONT **SECTION TWO LOT 63**

JOB ID: <u>IND-OM-0063</u> CONTROL #: DATE: 02/20/2021 **REV DATE: REV DATE:** 

LECEND

| LEGEND      |                                     |
|-------------|-------------------------------------|
|             | PROPERTY LINE                       |
|             | SETBACK LINE                        |
|             | EASEMENT                            |
|             | CENTERLINE                          |
| - 799       | INTERMEDIATE CONTOUR                |
| - 800 -     | INDEX CONTOUR                       |
| w           | WATER SERVICE                       |
| <b>I</b> •O | FIRE HYDRANT                        |
| ——w—        | WATER SERVICE LATERAL               |
|             | WATER METER                         |
|             | SANITARY SEWER                      |
| •           | SANITARY STRUCTURE                  |
| ——— LAT ——— | SANITARY SEWER LATERAL              |
| s           | SANITARY SEWER LATERAL              |
| <del></del> | SANITARY CLEANOUT                   |
|             | STORM SEWER                         |
|             | SUBSURFACE DRAIN                    |
| $\bigcirc$  | STORM STRUCTURE                     |
| D.U.&S.E.   | DRAINAGE, UTILITY, & SEWER EASEMENT |
| D.E.        | DRAINAGE EASEMENT                   |
| B.S.L.      | BUILDING SETBACK LINE               |
| C.O.        | CLEANOUT                            |
| S.S.D.      | SUBSURFACE DRAIN                    |
| T.O.C.      | TOP OF CASTING                      |
|             |                                     |

SOD: 168± Sq. Yd. SEEDING: 4,814± Sq. Ft. CONCRETE DRIVEWAY: 512± Sq. Ft. PRIVATE WALK: 37± Sq. Ft. PUBLIC WALK: 272± Sq. Ft. APRON: 95± Sq. Ft. HOUSE WIDTH: 40± Ft. HOUSE DEPTH:

DRAINAGE ARROW