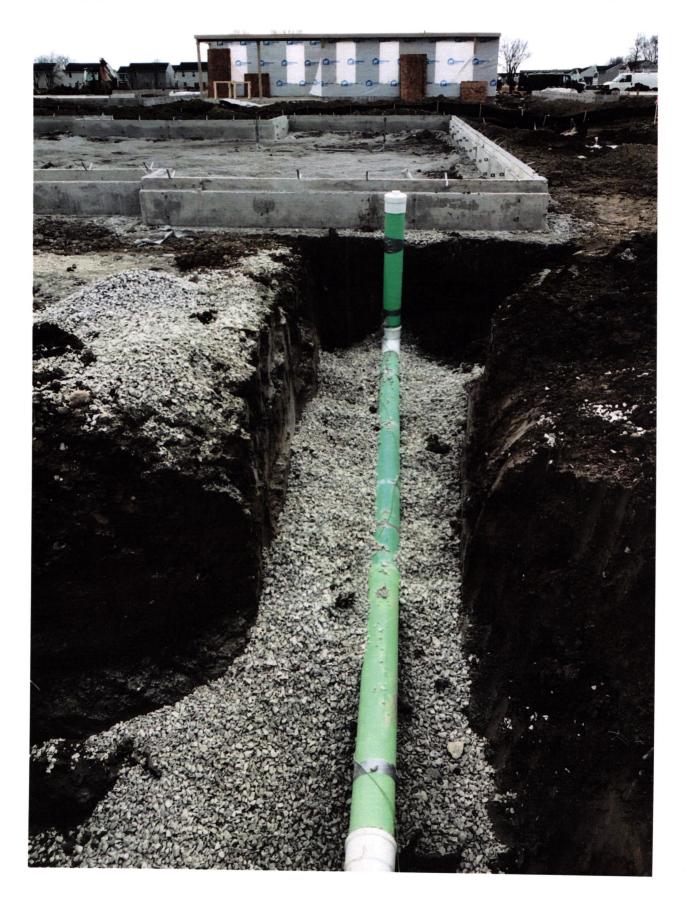

The parties hereto have read and fully understand the above provisions and agree to comply with said provisions.

| FAIL CREEK REGIONAL WASTE DISTRICT                                                                                           | APPLICANT                           |
|------------------------------------------------------------------------------------------------------------------------------|-------------------------------------|
| Signature                                                                                                                    | Signature                           |
| STATE OF INDIANA )                                                                                                           | $\bigvee$                           |
| ) SS:<br>COUNTY OF MADISON )                                                                                                 |                                     |
| SUBSCRIBED and sworn to before me this                                                                                       | day of, 20                          |
| My Commission Expires:                                                                                                       | Signature                           |
|                                                                                                                              | Printed                             |
| *****                                                                                                                        | Notary Public<br>Resident of County |
| Inspector SM Date Inspected 3-3-22<br>Reason for Rejecton Date Reinspected Date Reinspected Size Pipe 5                      | Approved Rejected                   |
| Basement <u>Yes No</u><br>Sump Pump <u>Yes No</u><br>Downspout to Ground <u>Yes No</u><br>Septic Tank Pumped & Filled Yes No | North                               |
| Contractor 1 R water<br>Special Conditions                                                                                   | Drawing                             |
| Existing Home<br>New Construction                                                                                            | +                                   |
|                                                                                                                              | 2 pictures<br>attached              |
|                                                                                                                              | attached                            |