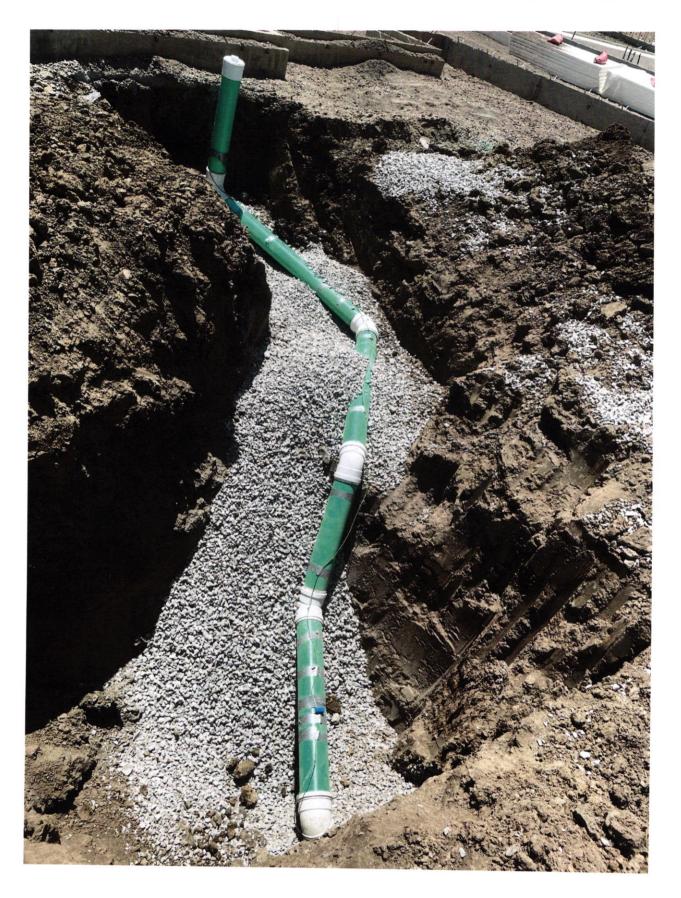

The parties hereto have read and fully understand the above provisions and agree to comply with said provisions.

| FALL CREEK REGIONAL WASTE DISTRICT     | ARPLICANT                           |
|----------------------------------------|-------------------------------------|
| Signature                              | Signature                           |
| STATE OF INDIANA )                     | v                                   |
| ) SS:<br>COUNTY OF MADISON )           |                                     |
| SUBSCRIBED and sworn to before me this | day of, 20                          |
| My Commission Expires:                 | Signature                           |
|                                        | Printed                             |
|                                        | Notary Public<br>Resident of County |
| **********                             | Resident ofCounty                   |
| Inspector Kyle Date Inspected 6/3/22   | Approved Rejected                   |
| Reason for Rejection                   |                                     |
| Notes:                                 | Approved Rejected                   |
| Size Pipe Type_Pipe_ <u>SDR_3</u> S    |                                     |
| Basement Yes No                        |                                     |
| Sump Pump <u>Yes No</u>                | North                               |
| Downspout to Ground <u>Yes No</u>      |                                     |
| Septic Tank Pumped & Filled Yes No     |                                     |
| Contractor D.R. Watson                 | Drawing                             |
| Special Conditions                     |                                     |
| Existing Home                          |                                     |
| New Construction                       | $\Sigma_1$                          |
|                                        | 1 Dictore                           |
|                                        | 1 Picture                           |
|                                        | attuched                            |
|                                        |                                     |