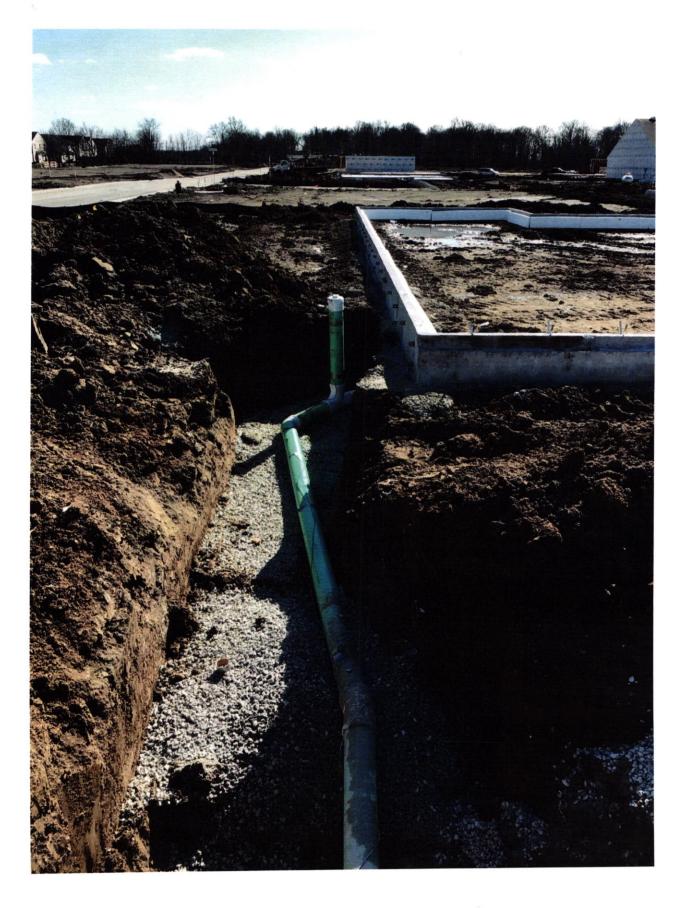

Basement Yes  No    Sump Pump Yes  No    Downspout to Ground Yes  No    Septic Tank Pumped & Filled Yes  No    Contractor  DR  245 cm                          |           |                   | North    |
| Reason for Rejecton    Date Reinspected    Notes:    Size Pipe  6    Type Pipe  36    Basement Yes  No    Sump Pump Yes  No    Downspout to Ground Yes  No    Septic Tank Pumped & Filled Yes  No    Contractor  DR  w At 5 on    Special Conditions |           |                   | North    |
| Reason for Rejecton    Date Reinspected    Notes:    Size Pipe  6    Type Pipe  36    Basement Yes  No    Sump Pump Yes  No    Downspout to Ground Yes  No    Septic Tank Pumped & Filled Yes  No    Contractor  DR  w At 5 on    Special Conditions |           |                   | North    |

#8033