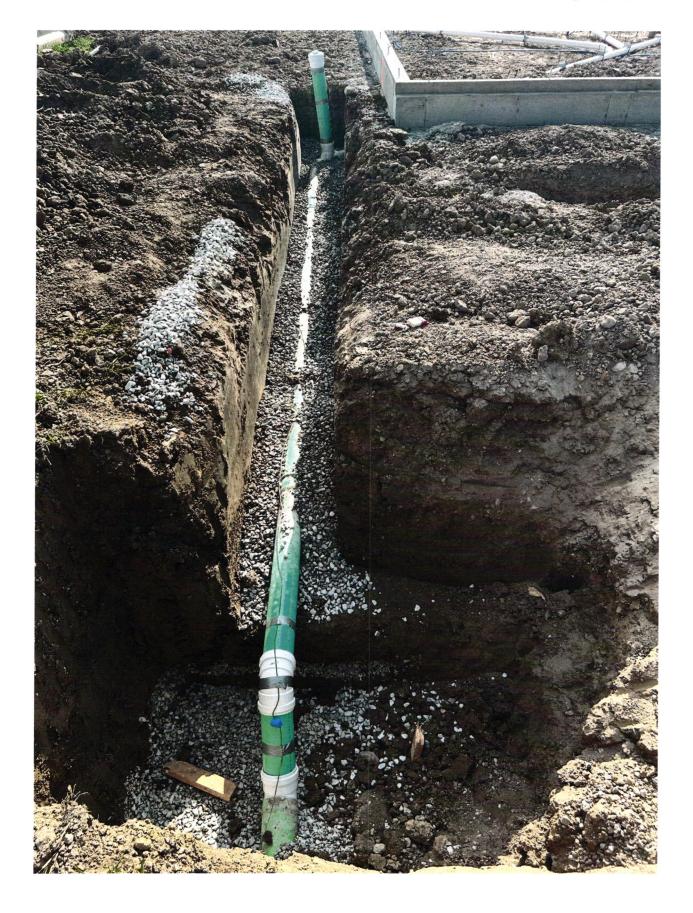

## **Agreement for Sanitary Sewer Service**

| This Agreement made and entered into this 20 day of August , 20 20, between Fall Creek Regional Waste District ("District") and Arbor Homes ("Applicant") regarding the provision of sanitary sewer service, and the assignment of capacity in and connection to, the District's facilities for the premises located at Estes Park Lot 52                                                                                                                                                                                                                                                                                                                                                                                                             |
|-------------------------------------------------------------------------------------------------------------------------------------------------------------------------------------------------------------------------------------------------------------------------------------------------------------------------------------------------------------------------------------------------------------------------------------------------------------------------------------------------------------------------------------------------------------------------------------------------------------------------------------------------------------------------------------------------------------------------------------------------------|
| Street Address: 9791 Canyon In                                                                                                                                                                                                                                                                                                                                                                                                                                                                                                                                                                                                                                                                                                                        |
| Now therefore, the parties, in consideration of the mutual promises set out in this Agreement, the receipt and sufficiency of which is hereby acknowledged, agree as follows:                                                                                                                                                                                                                                                                                                                                                                                                                                                                                                                                                                         |
| <ol> <li>The Applicant agrees that all workmanship and materials shall conform to all District ordinances and the District's construction standards. District must accept and approve all work and materials before backfilling and final connection is made to the sewer mains. Any violation of this provision will cause all lines and appurtenances in violation to be removed and replaced at the Applicant's expense.</li> <li>The District shall have the right to enter upon the Applicant's premises at all reasonable times to inspect, repair, or replace any equipment used in connection with the District's service or which</li> </ol>                                                                                                 |
| <ul> <li>has an impact on said service.</li> <li>The Applicant shall be responsible for all monthly user rates, capacity charges, and tap fees. The failure to pay any rate charge or fee may result in a lien against the property and/or the termination of service to the property, the cost of which will be borne by Applicant, including, but not limited to, all attorney's fees and collection costs.</li> </ul>                                                                                                                                                                                                                                                                                                                              |
| <ol> <li>The District shall not be responsible for any damages as a result of any failure to supply service unless said damages are due to default, neglect or culpability on the part of the District.</li> <li>If there is an available sanitary sewer within three hundred (300) feet of the property line, the property owner shall be required to connect to the District's sanitary sewer system.</li> <li>The Applicant and District agree that the provision of sanitary sewer service touches and concerns the property and the terms of this Agreement bind the District and Applicant and their heirs, executors, administrators, personal representatives, successors, agents, attorneys, assigns, designees, and transferees.</li> </ol> |
| The parties hereto have read and fully understand the above provisions and agree to comply with said provisions.                                                                                                                                                                                                                                                                                                                                                                                                                                                                                                                                                                                                                                      |
| FALL CREEK REGIONAL WASTE DISTRICT  Signature  APPLICANT  Signature                                                                                                                                                                                                                                                                                                                                                                                                                                                                                                                                                                                                                                                                                   |
| STATE OF INDIANA ) ) SS: COUNTY OF MADISON )                                                                                                                                                                                                                                                                                                                                                                                                                                                                                                                                                                                                                                                                                                          |
| SUBSCRIBED and sworn to before me this day of, 20                                                                                                                                                                                                                                                                                                                                                                                                                                                                                                                                                                                                                                                                                                     |
| My Commission Expires: Signature                                                                                                                                                                                                                                                                                                                                                                                                                                                                                                                                                                                                                                                                                                                      |
| Printed                                                                                                                                                                                                                                                                                                                                                                                                                                                                                                                                                                                                                                                                                                                                               |
| Notary Public  Resident of County  ***********************************                                                                                                                                                                                                                                                                                                                                                                                                                                                                                                                                                                                                                                                                                |
| Inspector Date Inspected 10/2/27 Approved X Rejected                                                                                                                                                                                                                                                                                                                                                                                                                                                                                                                                                                                                                                                                                                  |
| Reason for Rejecton Date Reinspected Approved Rejected                                                                                                                                                                                                                                                                                                                                                                                                                                                                                                                                                                                                                                                                                                |
| Notes: Size Pipe Type Pipe SD235 Basement Yes (No)                                                                                                                                                                                                                                                                                                                                                                                                                                                                                                                                                                                                                                                                                                    |
| Sump Pump Yes No                                                                                                                                                                                                                                                                                                                                                                                                                                                                                                                                                                                                                                                                                                                                      |
| Downspout to Ground <u>Yes (No)</u> Septic Tank Pumped & Filled <u>Yes No</u>                                                                                                                                                                                                                                                                                                                                                                                                                                                                                                                                                                                                                                                                         |
| Special Conditions Drawing                                                                                                                                                                                                                                                                                                                                                                                                                                                                                                                                                                                                                                                                                                                            |
| Existing Home  New Construction X                                                                                                                                                                                                                                                                                                                                                                                                                                                                                                                                                                                                                                                                                                                     |
| 1 ricture attached                                                                                                                                                                                                                                                                                                                                                                                                                                                                                                                                                                                                                                                                                                                                    |