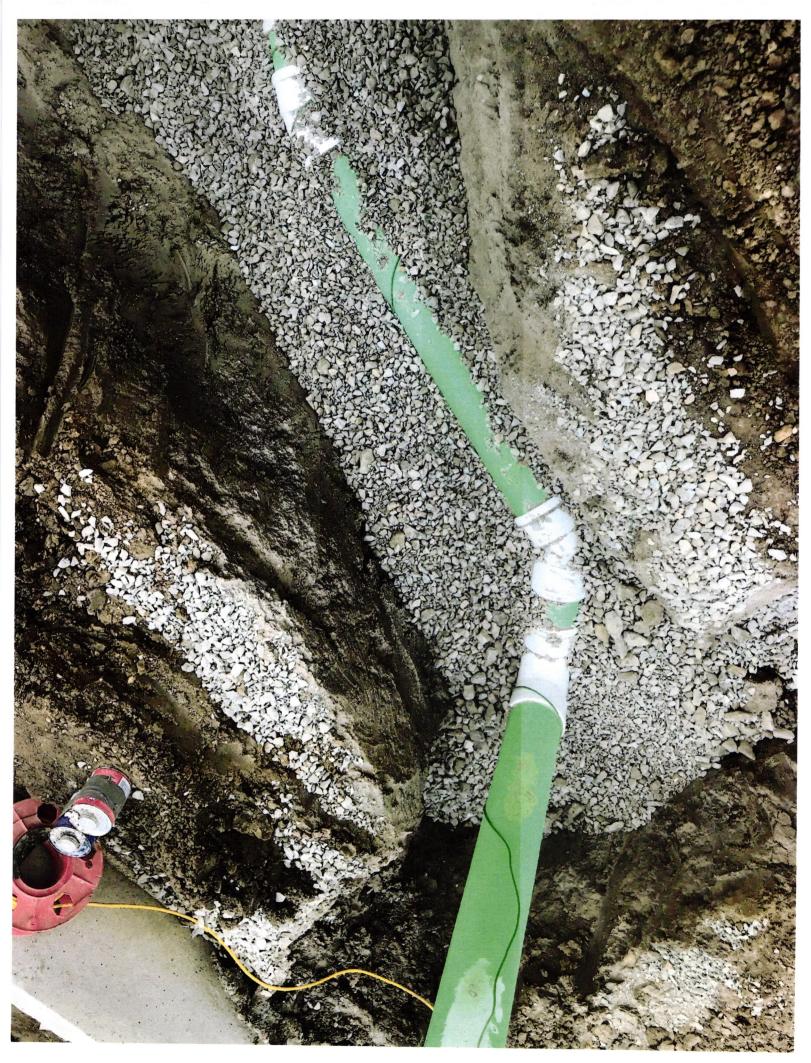

#7954

Fall Creek Regional Waste District 9378 S 650 W, P.O. Box 59, Pendleton, IN 46064 765-778-7544 Agreement for Sanitary Sewer Service

| This Agreement made and entered into this day of two, 20 1, between Fall Creek Regional Waste District ("District") and the assignment of capacity in and connection to, the District's facilities for the premises located at                                                                                                                                                                                                                                                                                                                                                                                                                     |  |  |
|----------------------------------------------------------------------------------------------------------------------------------------------------------------------------------------------------------------------------------------------------------------------------------------------------------------------------------------------------------------------------------------------------------------------------------------------------------------------------------------------------------------------------------------------------------------------------------------------------------------------------------------------------|--|--|
| Street Address: 9788 Hulton Rd-                                                                                                                                                                                                                                                                                                                                                                                                                                                                                                                                                                                                                    |  |  |
| <b>Now therefore,</b> the parties, in consideration of the mutual promises set out in this Agreement, the receipt and sufficiency of which is hereby acknowledged, agree as follows:                                                                                                                                                                                                                                                                                                                                                                                                                                                               |  |  |
| <ol> <li>The Applicant agrees that all workmanship and materials shall conform to all District ordinances and the District's construction standards. District must accept and approve all work and materials before backfilling and final connection is made to the sewer mains. Any violation of this provision will cause all lines and appurtenances in violation to be removed and replaced at the Applicant's expense.</li> <li>The District shall have the right to enter upon the Applicant's premises at all reasonable times to</li> </ol>                                                                                                |  |  |
| <ul> <li>inspect, repair, or replace any equipment used in connection with the District's service or which has an impact on said service.</li> <li>3. The Applicant shall be responsible for all monthly user rates, capacity charges, and tap fees. The failure to pay any rate charge or fee may result in a lien against the property and/or the</li> </ul>                                                                                                                                                                                                                                                                                     |  |  |
| termination of service to the property, the cost of which will be borne by Applicant, including, but not limited to, all attorney's fees and collection costs.  4. The District shall not be responsible for any damages as a result of any failure to supply service                                                                                                                                                                                                                                                                                                                                                                              |  |  |
| <ul> <li>unless said damages are due to default, neglect or culpability on the part of the District.</li> <li>If there is an available sanitary sewer within three hundred (300) feet of the property line, the property owner shall be required to connect to the District's sanitary sewer system.</li> <li>The Applicant and District agree that the provision of sanitary sewer service touches and concerns the property and the terms of this Agreement bind the District and Applicant and their heirs, executors, administrators, personal representatives, successors, agents, attorneys, assigns, designees, and transferees.</li> </ul> |  |  |
| The parties hereto have read and fully understand the above provisions and agree to comply with said provisions.                                                                                                                                                                                                                                                                                                                                                                                                                                                                                                                                   |  |  |
| FALL CREEK REGIONAL WASTE DISTRICT APPLICANT APPLICANT                                                                                                                                                                                                                                                                                                                                                                                                                                                                                                                                                                                             |  |  |
| Signature                                                                                                                                                                                                                                                                                                                                                                                                                                                                                                                                                                                                                                          |  |  |
| STATE OF INDIANA ) ) SS: COUNTY OF MADISON )                                                                                                                                                                                                                                                                                                                                                                                                                                                                                                                                                                                                       |  |  |
| SUBSCRIBED and sworn to before me this \( \int \) day of \( \int \), 20 \( \partial \)                                                                                                                                                                                                                                                                                                                                                                                                                                                                                                                                                             |  |  |
| Commission displace and Signature Ruch Syndle                                                                                                                                                                                                                                                                                                                                                                                                                                                                                                                                                                                                      |  |  |
| NOTARY PUBLIC-STATE OF INDIANA MADISON COUNTY MY COMM. EXPIRES OCTOBER 23, 2021  Notary Public Notary Public                                                                                                                                                                                                                                                                                                                                                                                                                                                                                                                                       |  |  |
| Resident of <u>Mades</u> County                                                                                                                                                                                                                                                                                                                                                                                                                                                                                                                                                                                                                    |  |  |
| Inspector 4 Date Inspected 10/8/21 Approved Rejected Rejected                                                                                                                                                                                                                                                                                                                                                                                                                                                                                                                                                                                      |  |  |
| Date Reinspected Approved Rejected                                                                                                                                                                                                                                                                                                                                                                                                                                                                                                                                                                                                                 |  |  |
| Notes:                                                                                                                                                                                                                                                                                                                                                                                                                                                                                                                                                                                                                                             |  |  |
| Size Pipe 50235  Basement Yes (No)                                                                                                                                                                                                                                                                                                                                                                                                                                                                                                                                                                                                                 |  |  |
| Sump Pump Yes No                                                                                                                                                                                                                                                                                                                                                                                                                                                                                                                                                                                                                                   |  |  |
| Downspout to Ground Yes No                                                                                                                                                                                                                                                                                                                                                                                                                                                                                                                                                                                                                         |  |  |
| Septic Tank Pumped & Filled Yes No                                                                                                                                                                                                                                                                                                                                                                                                                                                                                                                                                                                                                 |  |  |
| Contractor Wills Eku.                                                                                                                                                                                                                                                                                                                                                                                                                                                                                                                                                                                                                              |  |  |
| Special Conditions  Existing Home                                                                                                                                                                                                                                                                                                                                                                                                                                                                                                                                                                                                                  |  |  |
| New Construction                                                                                                                                                                                                                                                                                                                                                                                                                                                                                                                                                                                                                                   |  |  |
| 2 pictures                                                                                                                                                                                                                                                                                                                                                                                                                                                                                                                                                                                                                                         |  |  |
| attached                                                                                                                                                                                                                                                                                                                                                                                                                                                                                                                                                                                                                                           |  |  |