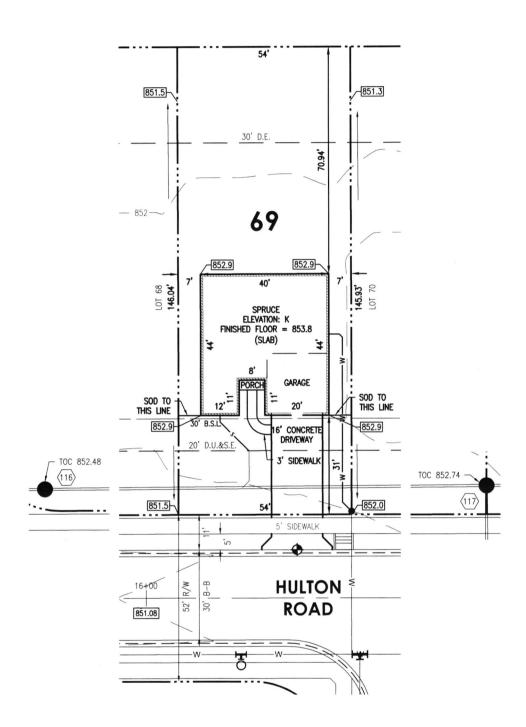

NOTARI PUE STATE OF BROWN MY COMM ET SE OCTOBER 23 SCT

INSTRUMENT:

ADDRESS: 9788 Hulton Road
Pendleton, IN 46064

LOT AREA: 7,883 Sq. Ft.
ZONING: Residential
SIDE YARD: 5 Ft. (MIN.)
FRONT YARD: 30 Ft. (MIN.)
REAR YARD: 15 Ft. (MIN.)

# OAKMONT SECTION TWO

# **LEGEND**

|             | PROPERTY LINE                       |
|-------------|-------------------------------------|
|             | SETBACK LINE                        |
|             | EASEMENT                            |
|             | CENTERLINE                          |
| - 799       | INTERMEDIATE CONTOUR                |
| - 800 -     | INDEX CONTOUR                       |
| w           | WATER SERVICE                       |
| <b>I=</b> O | FIRE HYDRANT                        |
| w           | WATER SERVICE LATERAL               |
|             | WATER METER                         |
|             | SANITARY SEWER                      |
| •           | SANITARY STRUCTURE                  |
| LAT         | SANITARY SEWER LATERAL              |
| s           | SANITARY SEWER LATERAL              |
| <del></del> | SANITARY CLEANOUT                   |
|             | STORM SEWER                         |
|             | SUBSURFACE DRAIN                    |
|             | STORM STRUCTURE                     |
| D.U.&S.E.   | DRAINAGE, UTILITY, & SEWER EASEMENT |
| D.E.        | DRAINAGE EASEMENT                   |
| B.S.L.      | BUILDING SETBACK LINE               |
| C.O.        | CLEANOUT                            |
| S.S.D.      | SUBSURFACE DRAIN                    |
| T.O.C.      | TOP OF CASTING                      |
| -           | DRAINAGE ARROW                      |
|             |                                     |

SOD:
SEEDING:
CONCRETE DRIVEWAY:
PRIVATE WALK:
PUBLIC WALK:
APRON:
HOUSE WIDTH:
HOUSE DEPTH:

150± Sq. Yd. 2,829± Sq. Ft. 512± Sq. Ft. 49± Sq. Ft. 297± Sq. Ft. 95± Sq. Ft. 40± Ft. 44± Ft.

# HAMILTON DESIGNS

A LIMITED LIABILITY COMPANY

11 Municipal Drive, Suite 300 Fishers, Indiana 46038 P. (317) 570-8800 www.hamilton-designs.com ♦ BENCHMARK
TOP OF CURB = 851.55

ALL UNDERGROUND SEWERS AND UTILITIES SHOWN ARE PLOTTED BY SCALE FROM DESIGN PLANS FURNISHED BY OWNER. THE ACTUAL FIELD LOCATIONS MAY VARY.

THIS DRAWING IS NOT INTENDED TO BE REPRESENTED AS A RETRACEMENT OR ORIGINAL BOUNDARY SURVEY, A ROUTE SURVEY, OR A SURVEY LOCATION REPORT.

Oakment Lot #69 Wills EXU. 10/8/21 9788 Hulton R.Z.

 Bank of America, N.A. Atlanta, Dekalb County, Georgia