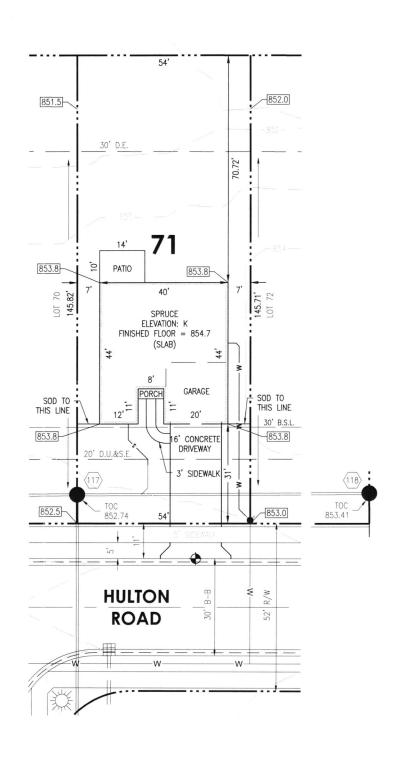

INSTRUMENT: ADDRESS: 9784 Hulton Road Pendleton, IN 46064 LOT AREA: 7,871 Sq. Ft. ZONING: Residential (MIN.) SIDE YARD: 5 Ft. FRONT YARD: (MIN.) 30 Ft REAR YARD: (MIN.) 15 Ft

### PROPERTY LINE SETBACK LINE EASEMENT CENTERLINE 799 INTERMEDIATE CONTOUR INDEX CONTOUR - 800 w WATER SERVICE **F**O FIRE HYDRANT WATER SERVICE LATERAL WATER METER SANITARY SEWER SANITARY STRUCTURE SANITARY SEWER LATERAL SANITARY SEWER LATERAL 0 SANITARY CLEANOUT STORM SEWER SUBSURFACE DRAIN STORM STRUCTURE

DRAINAGE, UTILITY, & SEWER EASEMENT

DRAINAGE EASEMENT

BUILDING SETBACK LINE

SUBSURFACE DRAIN

TOP OF CASTING

DRAINAGE ARROW

CLEANOUT

SOD: 153± Sq. Yd. SEEDING: 2,677± Sq. Ft. CONCRETE DRIVEWAY: 512± Sq. Ft. PRIVATE WALK: 49± Sq. Ft. PUBLIC WALK: 270± Sq. Ft. APRON: 95± Sq. Ft. HOUSE WIDTH: 40± Ft. HOUSE DEPTH: 44+ Ft

D.U.&S.E.

D.E.

B.S.L.

C.O.

S.S.D.

T.O.C.

## HAMILTON DESIGNS

A LIMITED LIABILITY COMPANY

11 Municipal Drive, Suite 300 Fishers, Indiana 46038 P. (317) 570-8800 www.hamilton-designs.com ◆ BENCHMARK TOP OF CURB = 852.56

ALL UNDERGROUND SEWERS AND UTILITIES SHOWN ARE PLOTTED BY SCALE FROM DESIGN PLANS FURNISHED BY OWNER. THE ACTUAL FIELD LOCATIONS MAY VARY.

PLANS FURNISHED BY OWNER. THE ACTUAL FIELD LOCATIONS MAY VARY.

THIS DRAWING IS NOT INTENDED TO BE REPRESENTED AS A RETRACEMENT OR ORIGINAL BOUNDARY SURVEY, A ROUTE SURVEY, OR A SURVEY LOCATION REPORT.

Bank of America, N.A. Atlanta, Dekalb County, Georgia