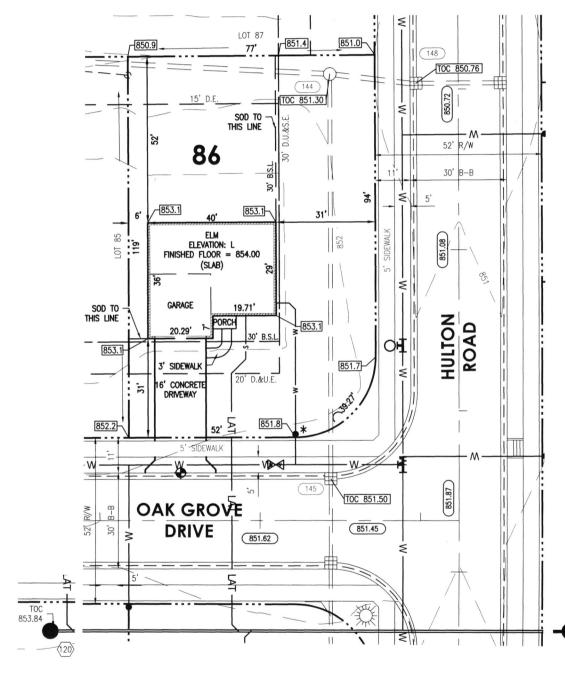

INSTRUMENT: ADDRESS: 9761 Oak Grove Drive Pendleton, IN 46064 LOT AREA: 9,029 Sq. Ft ZONING: Residential (MIN.) SIDE YARD: 5 Ft. (MIN.) FRONT YARD: 30 Ft REAR YARD: (MIN.) 15 Ft.

## OAKMONT **SECTION TWO LOT 86**

JOB ID: IND-OM-0086 CONTROL #: 11/24/2021 DATE: **REV DATE:** REV DATE:

# **LEGEND**

SOD: 633± Sq. Yd. 1,918± Sq. Ft. CONCRETE DRIVEWAY: 512± Sq. Ft. 37± Sq. Ft. PRIVATE WALK: PUBLIC WALK: 1,005± Sq. Ft. APRON: 95± Sq. Ft. HOUSE WIDTH: 40± Ft. HOUSE DEPTH: 36± Ft

### **HAMILTON** DESIGNS

A LIMITED LIABILITY COMPANY

11 Municipal Drive, Suite 300 Fishers, Indiana 46038 P. (317) 570-8800 www.hamilton-designs.com

BENCHMARK TOP OF CURB = 851.83

ALL UNDERGROUND SEWERS AND UTILITIES SHOWN ARE PLOTTED BY SCALE FROM DESIGN PLANS FURNISHED BY OWNER. THE ACTUAL FIELD LOCATIONS MAY VARY.

THIS DRAWING IS NOT INTENDED TO BE REPRESENTED AS A RETRACEMENT OR ORIGINAL BOUNDARY SURVEY, A ROUTE SURVEY, OR A SURVEY LOCATION REPORT.

70075 - FALL CREEK REGIONAL WASTE 11/30/2021 **VENDOR ACCOUNT** INVOICE DATE CO **INVOICE NUMBER** CM LOT PH/A ACCT **AMOUNT** DIV U 11-30-21 OM86SEWERPERMIT 31 IND MO 0086 012A 121 3,400.00 OM86SEWERPERMIT 11-30-21 31 0086 012A 121 IND OM 760.00 OM 0086 SANITARY SEWER PERMIT ADDRESS: 9761 OAK GROVE DRIVE