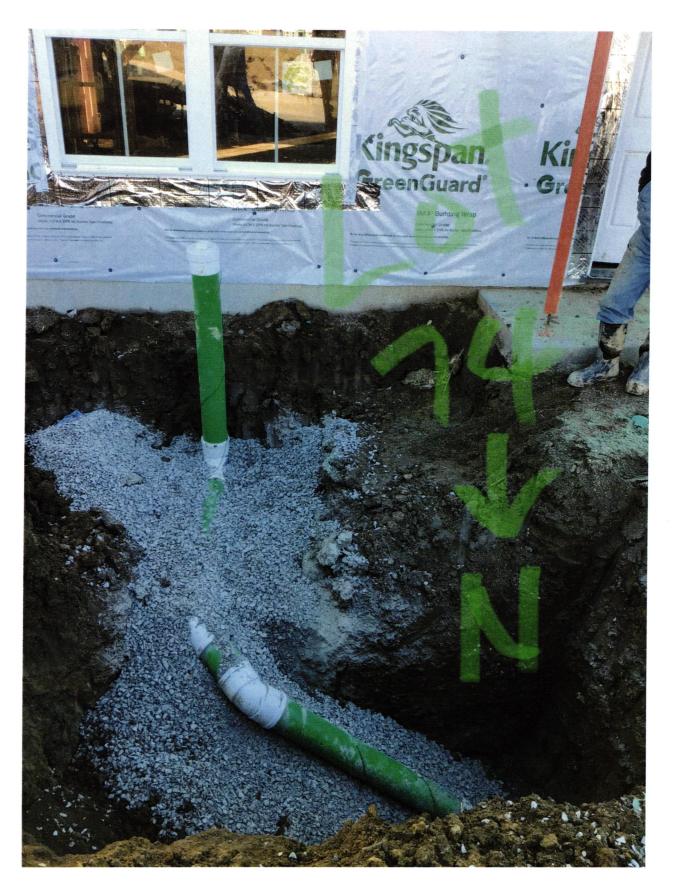

### Oakmont Lot 74

12-20-21 OAK Moust Lot 74 Wills Ex. 9758 DR. OAK GROVE DR. GARAGE N zÌ Marr

9758 Oak Grove DR

| Bank of America, N.A.<br>Atlanta, Dekalb County, Georgia | NVR BUILDING PRODUCTS     | 449948                                        |
|----------------------------------------------------------|---------------------------|-----------------------------------------------|
| DATE VENDOR # CHECK #<br>08/31/21 70075 449948           | P                         | YAY *****4,160.00                             |
| EXACTLY:<br>FOUR THOUSAND ONE HUNDRED S                  | IXTY DOLLARS AND 00 CENTS |                                               |
| PAY TO THE ORDER OF:                                     | VOID AFTER 90 DAYS        | NVR, INC.<br>CHECK NOT VALID OVER \$50,000.00 |
| FALL CREEK REGIONAL WASTE                                | 2                         | MATHORIZED SIGNATURE                          |