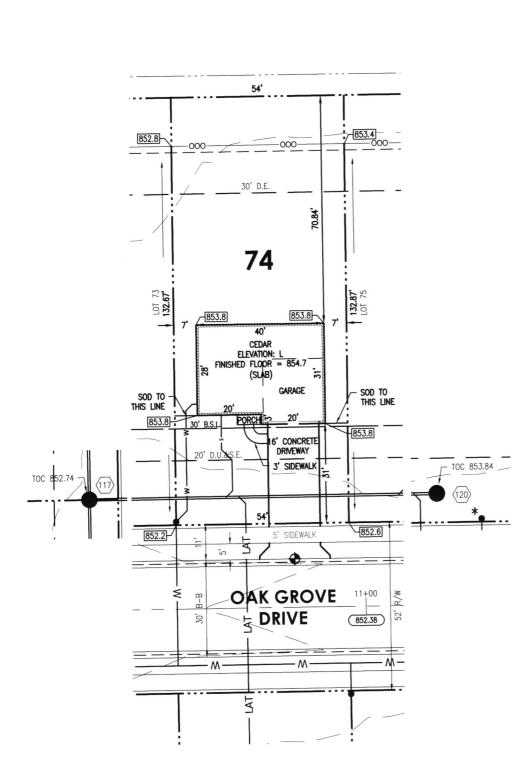

#7959

INSTRUMENT:

| #           |                      |        |
|-------------|----------------------|--------|
| ADDRESS:    | 9758 Oak Grove Drive |        |
|             | Pendleton, IN        | 46064  |
| LOT AREA:   | 7,170 Sq. Ft.        |        |
| ZONING:     | Residential          |        |
| SIDE YARD:  | 5 Ft.                | (MIN.) |
| FRONT YARD: | 30 Ft.               | (MIN.) |
| REAR YARD:  | 15 Ft.               | (MIN.) |
|             |                      |        |

OAKMONT **SECTION TWO LOT 74** 

JOB ID: IND-OM-0074 CONTROL #: DATE: REV DATE: REV DATE:

08/20/2021

Know what's Derow. Call before you dig.

Scale: 1" = 30'

### LEGEND

|             | PROPERTY LINE                          |
|-------------|----------------------------------------|
|             | SETBACK LINE                           |
|             | EASEMENT                               |
|             | CENTERLINE                             |
| - 799       | INTERMEDIATE CONTOUR                   |
| - 800       | INDEX CONTOUR                          |
| —— w ———    | WATER SERVICE                          |
| <b>I</b> •O | FIRE HYDRANT                           |
| — w ——      | WATER SERVICE LATERAL                  |
| •           | WATER METER                            |
|             | SANITARY SEWER                         |
| •           | SANITARY STRUCTURE                     |
| LAT         | SANITARY SEWER LATERAL                 |
| \$          | SANITARY SEWER LATERAL                 |
|             | SANITARY CLEANOUT                      |
|             | STORM SEWER                            |
|             | SUBSURFACE DRAIN                       |
| $\bigcirc$  | STORM STRUCTURE                        |
| D.U.&S.E.   | DRAINAGE, UTILITY, &<br>SEWER EASEMENT |
| D.E.        | DRAINAGE EASEMENT                      |
| B.S.L.      | BUILDING SETBACK LINE                  |
| C.O.        | CLEANOUT                               |
| S.S.D.      | SUBSURFACE DRAIN                       |
| T.O.C.      | TOP OF CASTING                         |
|             | DRAINAGE ARROW                         |
|             |                                        |

| SOD:               | 158±  |
|--------------------|-------|
| SEEDING:           | 2,615 |
| CONCRETE DRIVEWAY: | 512±  |
| PRIVATE WALK:      | 27± S |
| PUBLIC WALK:       | 270±  |
| APRON:             | 95± S |
| HOUSE WIDTH:       | 40± F |
| HOUSE DEPTH:       | 31± F |
|                    |       |