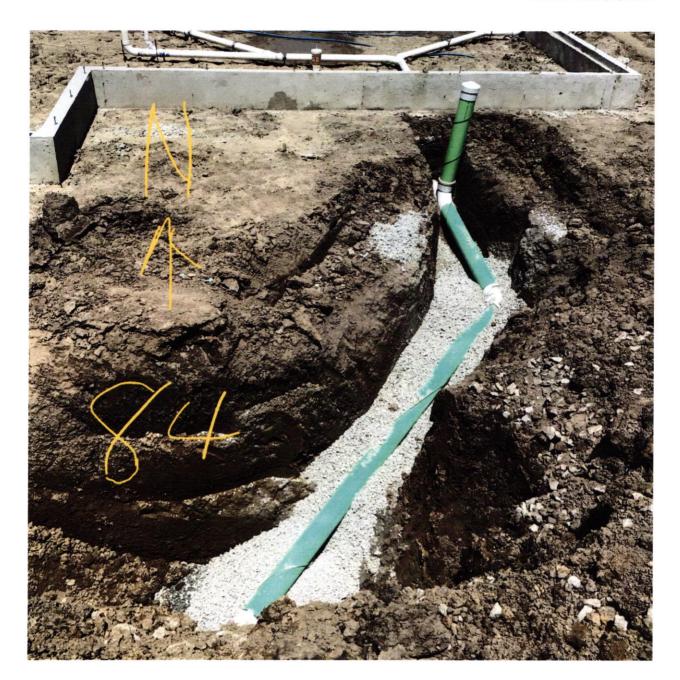

|             | DRAINAGE ARROW                 |
| *           | SINGLE METER PIT               |
|             |                                |

SOD:
SEEDING:
CONCRETE DRIVEWAY:
PRIVATE WALK:
PUBLIC WALK:
APRON:
HOUSE WIDTH:
HOUSE DEPTH:

166± Sq. Yd. 2,453± Sq. Ft. 512± Sq. Ft. 36± Sq. Ft. 270± Sq. Ft. 95± Sq. Ft. 40± Ft. 36± Ft.

## HAMILTON DESIGNS

◆ BENCHMARK TOP OF CURB = 852.64

A LIMITED LIABILITY COMPANY

11 Municipal Drive, Suite 300 Fishers, Indiana 46038 P. (317) 570-8800 www.hamilton-designs.com ALL UNDERGROUND SEWERS AND UTILITIES SHOWN ARE PLOTTED BY SCALE FROM DESIGN PLANS FURNISHED BY OWNER. THE ACTUAL FIELD LOCATIONS MAY VARY.

THIS DRAWING IS NOT INTENDED TO BE REPRESENTED AS A RETRACEMENT OR ORIGINAL BOUNDARY SURVEY, A ROUTE SURVEY, OR A SURVEY LOCATION REPORT.







Bank of America, N.A. Atlanta, Dekalb County, Georgia



RYAN HOMES FIELD A NVHOMES HEARTLAND HOMES NVR BUILDING PRODUCTS FIELD ACCOUNT

502371

03/02/22

VENDOR # 70075

FALL CREEK REGIONAL WASTE

CHECK #

502371

PAY

\*\*\*\*\*4,160.00

EXACTLY:

FOUR THOUSAND ONE HUNDRED SIXTY DOLLARS AND 00 CENTS

PAY TO THE ORDER OF:

**VOID AFTER 90 DAYS** 

NVR, INC.

CHECK NOT VALID OVER \$50,000.00

AUTHORIZED SIGNATURE

Rec # 012128