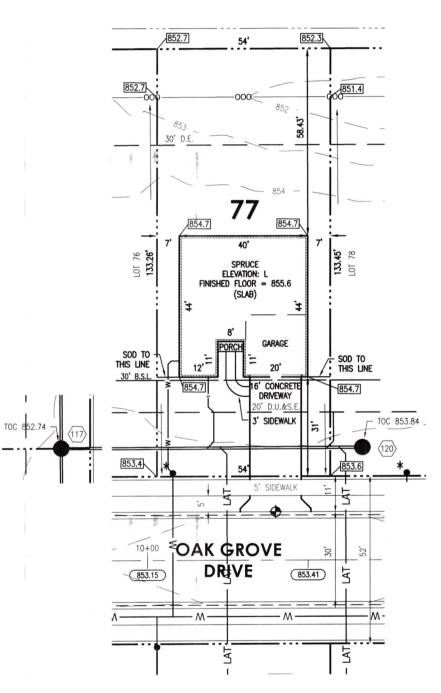

Street Address: 9752 Oak Grave Drive

Now therefore, the parties, in consideration of the mutual promises set out in this Agreement, the receipt and sufficiency of which is hereby acknowledged, agree as follows:

#7434

INSTRUMENT:

| and the second sec |                      |         |
|------------------------------------------------------------------------------------------------------------------------------------------------------------------------------------------------------------------------------------------------------------------------------------------------------------------------------------------------------------------------------------------------------------------------------------------------------------------------------------------------------------------------------------------------------------------------------------------------------------------------------------------------------------------------------------------------------------------------------------------------------------------------------------------------------------------------------------------------------------------------------------------------------------------------------------------------------------------------------------------------------------------------------------------------------------------------------------------------------------------------------------------------------------------------------------------------------------------------------------------------------------------------------------------------------------------------------------------------------------------------------------------------------------------------------------------------------------------------------------------------------------------------------------------------------------------------------------------------------------------------------------------------------------------------------------------------------------------------------------------------------------------------------------------------------------------------------------------------------------------------------------|----------------------|---------|
| ADDRESS:                                                                                                                                                                                                                                                                                                                                                                                                                                                                                                                                                                                                                                                                                                                                                                                                                                                                                                                                                                                                                                                                                                                                                                                                                                                                                                                                                                                                                                                                                                                                                                                                                                                                                                                                                                                                                                                                           | 9752 Oak Grove Drive |         |
|                                                                                                                                                                                                                                                                                                                                                                                                                                                                                                                                                                                                                                                                                                                                                                                                                                                                                                                                                                                                                                                                                                                                                                                                                                                                                                                                                                                                                                                                                                                                                                                                                                                                                                                                                                                                                                                                                    | Pendleton, I         | N 46064 |
| LOT AREA:                                                                                                                                                                                                                                                                                                                                                                                                                                                                                                                                                                                                                                                                                                                                                                                                                                                                                                                                                                                                                                                                                                                                                                                                                                                                                                                                                                                                                                                                                                                                                                                                                                                                                                                                                                                                                                                                          | 7,201 Sq. Ft.        |         |
| ZONING:                                                                                                                                                                                                                                                                                                                                                                                                                                                                                                                                                                                                                                                                                                                                                                                                                                                                                                                                                                                                                                                                                                                                                                                                                                                                                                                                                                                                                                                                                                                                                                                                                                                                                                                                                                                                                                                                            | Residential          |         |
| SIDE YARD:                                                                                                                                                                                                                                                                                                                                                                                                                                                                                                                                                                                                                                                                                                                                                                                                                                                                                                                                                                                                                                                                                                                                                                                                                                                                                                                                                                                                                                                                                                                                                                                                                                                                                                                                                                                                                                                                         | 5 Ft.                | (MIN.)  |
| FRONT YARD:                                                                                                                                                                                                                                                                                                                                                                                                                                                                                                                                                                                                                                                                                                                                                                                                                                                                                                                                                                                                                                                                                                                                                                                                                                                                                                                                                                                                                                                                                                                                                                                                                                                                                                                                                                                                                                                                        | 30 Ft.               | (MIN.)  |
| REAR YARD:                                                                                                                                                                                                                                                                                                                                                                                                                                                                                                                                                                                                                                                                                                                                                                                                                                                                                                                                                                                                                                                                                                                                                                                                                                                                                                                                                                                                                                                                                                                                                                                                                                                                                                                                                                                                                                                                         | 15 Ft.               | (MIN.)  |
|                                                                                                                                                                                                                                                                                                                                                                                                                                                                                                                                                                                                                                                                                                                                                                                                                                                                                                                                                                                                                                                                                                                                                                                                                                                                                                                                                                                                                                                                                                                                                                                                                                                                                                                                                                                                                                                                                    |                      |         |
|                                                                                                                                                                                                                                                                                                                                                                                                                                                                                                                                                                                                                                                                                                                                                                                                                                                                                                                                                                                                                                                                                                                                                                                                                                                                                                                                                                                                                                                                                                                                                                                                                                                                                                                                                                                                                                                                                    |                      | + #     |
|                                                                                                                                                                                                                                                                                                                                                                                                                                                                                                                                                                                                                                                                                                                                                                                                                                                                                                                                                                                                                                                                                                                                                                                                                                                                                                                                                                                                                                                                                                                                                                                                                                                                                                                                                                                                                                                                                    |                      |         |

OAKMONT **SECTION TWO** LOT 77

JOB ID: IND-OM-0077 CONTROL #: DATE: 02/24/2021 REV DATE: REV DATE:

Know what's below. Call before you dig.

Scale: 1" = 30'

## LEGEND

|             | PROPERTY LINE                          |
|-------------|----------------------------------------|
|             | SETBACK LINE                           |
|             | EASEMENT                               |
|             | CENTERLINE                             |
|             | INTERMEDIATE CONTOUR                   |
| - 800       | INDEX CONTOUR                          |
| w           | WATER SERVICE                          |
| <b>I=</b> O | FIRE HYDRANT                           |
| w           | WATER SERVICE LATERAL                  |
| •           | WATER METER                            |
|             | SANITARY SEWER                         |
| •           | SANITARY STRUCTURE                     |
| LAT         | SANITARY SEWER LATERAL                 |
| S           | SANITARY SEWER LATERAL                 |
| O           | SANITARY CLEANOUT                      |
|             | STORM SEWER                            |
|             | SUBSURFACE DRAIN                       |
| $\bigcirc$  | STORM STRUCTURE                        |
| D.U.&S.E.   | DRAINAGE, UTILITY, &<br>SEWER EASEMENT |
| D.E.        | DRAINAGE EASEMENT                      |
| B.S.L.      | BUILDING SETBACK LINE                  |
| C.O.        | CLEANOUT                               |
| S.S.D.      | SUBSURFACE DRAIN                       |
| T.O.C.      | TOP OF CASTING                         |
|             | DRAINAGE ARROW                         |
| *           | SINGLE METER PIT                       |
|             |                                        |

| SOD:               |
|--------------------|
| SEEDING:           |
| CONCRETE DRIVEWAY: |
| PRIVATE WALK:      |
| PUBLIC WALK:       |
| APRON:             |
| HOUSE WIDTH:       |
| HOUSE DEPTH:       |

153± Sq. Yd. 3,767± Sq. Ft. 512± Sq. Ft. 49± Sq. Ft. 270± Sq. Ft. 95± Sq. Ft. 40± Ft. 44± Ft.