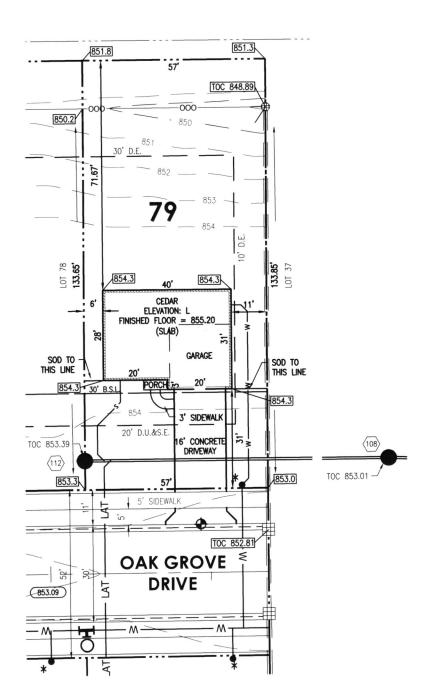

# **OAKMONT SECTION TWO LOT 79**

JOB ID: IND-OM-0079 CONTROL #: DATE: 04/07/2021 **REV DATE: REV DATE:** 

**LEGEND** 

### PROPERTY LINE SETBACK LINE EASEMENT CENTERLINE - 799 INTERMEDIATE CONTOUR

**F**O

- 800 -INDEX CONTOUR w WATER SERVICE

WATER SERVICE LATERAL WATER METER

SANITARY SEWER SANITARY STRUCTURE SANITARY SEWER LATERAL

SANITARY SEWER LATERAL SANITARY CLEANOUT

STORM SEWER SUBSURFACE DRAIN

> STORM STRUCTURE  $\bigcirc$ DRAINAGE, UTILITY, & SEWER EASEMENT D.U.&S.E.

DRAINAGE EASEMENT D.E. B.S.L BUILDING SETBACK LINE

C.O. CLEANOUT

SUBSURFACE DRAIN S.S.D.

TOP OF CASTING T.O.C. DRAINAGE ARROW

SINGLE METER PIT

SOD: SEEDING: CONCRETE DRIVEWAY: PRIVATE WALK: PUBLIC WALK: APRON: HOUSE WIDTH:

HOUSE DEPTH:

169± Sq. Yd. 4,599± Sq. Ft. 512± Sq. Ft. 27± Sq. Ft. 285± Sq. Ft. 95± Sq. Ft. 40± Ft. 31± Ft.

## **HAMILTON DESIGNS**

A LIMITED LIABILITY COMPANY

11 Municipal Drive, Suite 300 Fishers, Indiana 46038 P. (317) 570-8800 www.hamilton-designs.com

BENCHMARK TOP OF CURB = 852.85

ALL UNDERGROUND SEWERS AND UTILITIES SHOWN ARE PLOTTED BY SCALE FROM DESIGN PLANS FURNISHED BY OWNER. THE ACTUAL FIELD LOCATIONS MAY VARY.

THIS DRAWING IS NOT INTENDED TO BE REPRESENTED AS A RETRACEMENT OR ORIGINAL BOUNDARY SURVEY, A ROUTE SURVEY, OR A SURVEY LOCATION REPORT.

Michael Thompson

Oakmont Lot #79 8/17/21 Wills Exu. 9748 Oak Grove Dr