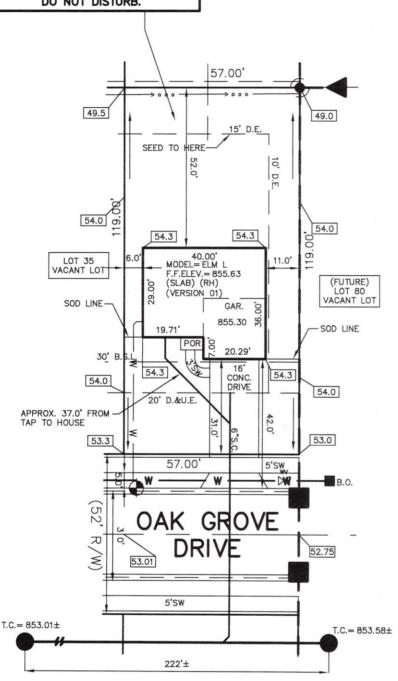

## STOEPPELWERTH

7965 East 106th Street, Fishers, IN 46038-2505 phone: 317.849.5935 fax: 317.849.5942

ESTABLISHED DRAINAGE EASEMENT WITH EROSION CONTROL IN PLACE. DO NOT DISTURB.

LOT 36 OAKMONT

JOB ID OAKMONT.36

89235 RYAN

CONTROL#

PENDLETON, IN 46064 1" = 30'LOT AREA: 6,783 Sq. Ft. SECTION ONE INST. #2019R002446

LEGEND: PROPOSED GRADE PER PLAN AS BUILT GRADE PER PLAN S.S.D. SUB-SURFACE DRAIN SANITARY SEWER STORM SEWER WATER MAIN -W-3/4" WATER CONNECTION SWALE SANITARY MANHOLE STORM MANHOLE CURB INLET FIRE HYDRANT END SECTION X WATER VALVE B.O. BLOW OFF

> D&UF B.S.L. D.E.

No. 80040474
STATE OF
NOINNA OF THE PROPERTY O David J. Stoeppelwerth

DRAINAGE UTILITY & EASEMENT BUILDING SETBACK LINE DRAINAGE EASEMENT

V
NOTE: THIS DRAWING IS NOT INTENDED TO BE REPRESENTED AS A RETRACEMENT OR ORIGINAL BOUNDARY SURVEY, A ROUTE SURVEY OR A SURVEYOR LOCATION REPORT.

CONTRACTOR SHALL CUT 10.0' OFF OF LATERAL AND BEGIN FROM THAT POINT AND CONNECT TO HOUSE FOLLOWING PLOT PLAN.

180 ± Sq. Yd. 2,679 ± Sq. Ft. 512 ± Sq. Ft. SOD: SEEDING: CONC. DRIVEWAY: 36 ± Sq. Ft. 36 ± Sq. Ft. 205 ± Sq. Ft. 175 ± Sq. Ft. 40.00 Ft. 36.00 Ft. PRIVATE WALK:
PUBLIC WALK:
APRON:
HOUSE WIDTH:

36.00

HOUSE DEPTH:

BENCHMARK TOP OF CURB = 853.01

ALL UNDERGROUND SEWERS AND UTILITIES SHOWN ARE PLOTTED BY SCALE FROM DESIGN PLANS FURNISHED BY ENGINEER THE ACTUAL FIELD LOCATION MAY VARY.

JOB ID OAKMONT.36

CONTROL# 89235 RYAN

9747 OAK GROVE DRIVE PENDLETON, IN 46064

1" = 30'

LOT AREA: 6,783 Sq. Ft.

LOT 36 OAKMONT SECTION ONE INST. #2019R002446

25' MINIMUM FRONT YARD 25' MINIMUM REAR YARD 0' MINIMUM SIDE YARD 10' MINIMUM BETWEEN STRUCTURE

OAK GROVE DRIVE

35

854.5

CONSTRUCTION —

NO. STATE OF WDIANA OUT

CURB INLET

I HEREBY CERTIFY THAT THE DRAINAGE WAYS, PAD ELEVATIONS, AND EROSION AND SEDIMENT CONTROL MEASURES ARE CONSISTENT WITH THE OVERALL DEVELOPMENT PLANS.

DENOTES TEMPORARY SEEDING & MULCHING

DENOTES PERMANENT SEEDING & MULCHING AREAS

DENOTES SEEDING W/FIBER BLANKET

THIS LOT LIES IN ZONE: X
COMMUNITY PANEL: # 18095C0305 E
DATE: JUNE 9, 2014

STONE CONSTRUCTION ENTRANCE