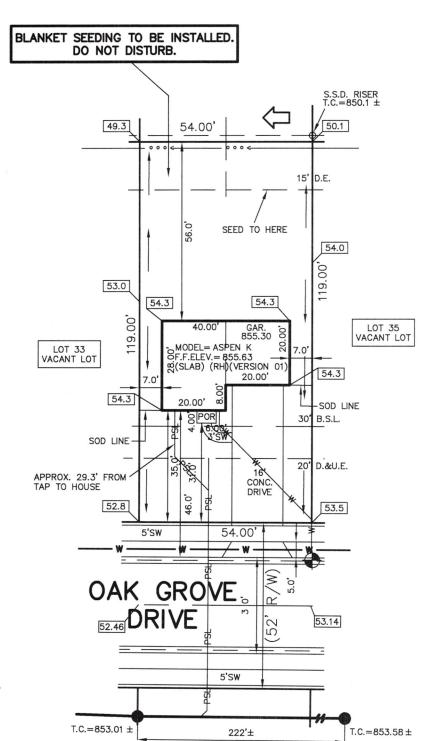

## STOEPPELWERTH

7965 East 106th Street, Fishers, IN 46038-2505 phone: 317.849.5935 fax: 317.849.5942

JOB ID <u>OAKMONT.34</u>

CONTROL# 90045 RYAN

9743 OAK GROVE DRIVE PENDLETON, IN 46064

1" = 30'

LOT AREA: 6,426 Sq. Ft.

LOT 34 OAKMONT SECTION ONE INST. #2019R002446

LEGEND: PROPOSED GRADE PER PLAN XX.X XX.XAB AS BUILT GRADE

S.S.D. SANITARY SEWER 6" AS BUILT SANITARY LATERAL 6" PROPOSED SANITARY LATERAL PSI STORM SEWER
WATER MAIN
3/4" WATER CONNECTION SWALE SANITARY MANHOLE

STORM MANHOLE

CURB INLET

FIRE HYDRANT

EMERGENCY FLOOD ROUTE

END SECTION

DRAINAGE & UTILITY EASEMENT BUILDING SETBACK LINE DRAINAGE EASEMENT B.S.L.

CONTRACTOR SHALL CUT 10' OFF OF LATERAL AND BEGIN FROM THAT POINT AND CONNECT TO HOUSE FOLLOWING PLOT PLAN.

30' MINIMUM FRONT YARD 15' MINIMUM REAR YARD 5' MINIMUM SIDE YARD MINIMUM BETWEEN STRUCTURE

SOD: SEEDING: CONC. DRIVEWAY: PRIVATE WALK: PUBLIC WALK: APRON: HOUSE WIDTH:

HOUSE DEPTH:

 $175 \pm \text{ Sq. Yd.}$  2,550 ± Sq. Ft. 704 ± Sq. Ft.

32 ± Sq. Ft. 190 ± Sq. Ft.

175 ± Sq. Ft. 40.00 Ft. 28.00

ALL UNDERGROUND SEWERS AND UTILITIES SHOWN ARE PLOTTED BY SCALE FROM DESIGN PLANS FURNISHED BY ENGINEER THE ACTUAL FIELD LOCATION MAY VARY.

NOTE: THIS DRAWING IS NOT INTENDED TO BE REPRESENTED AS A RETRACEMENT OR ORIGINAL BOUNDARY SURVEY, A ROUTE SURVEY OR A SURVEYOR LOCATION REPORT.