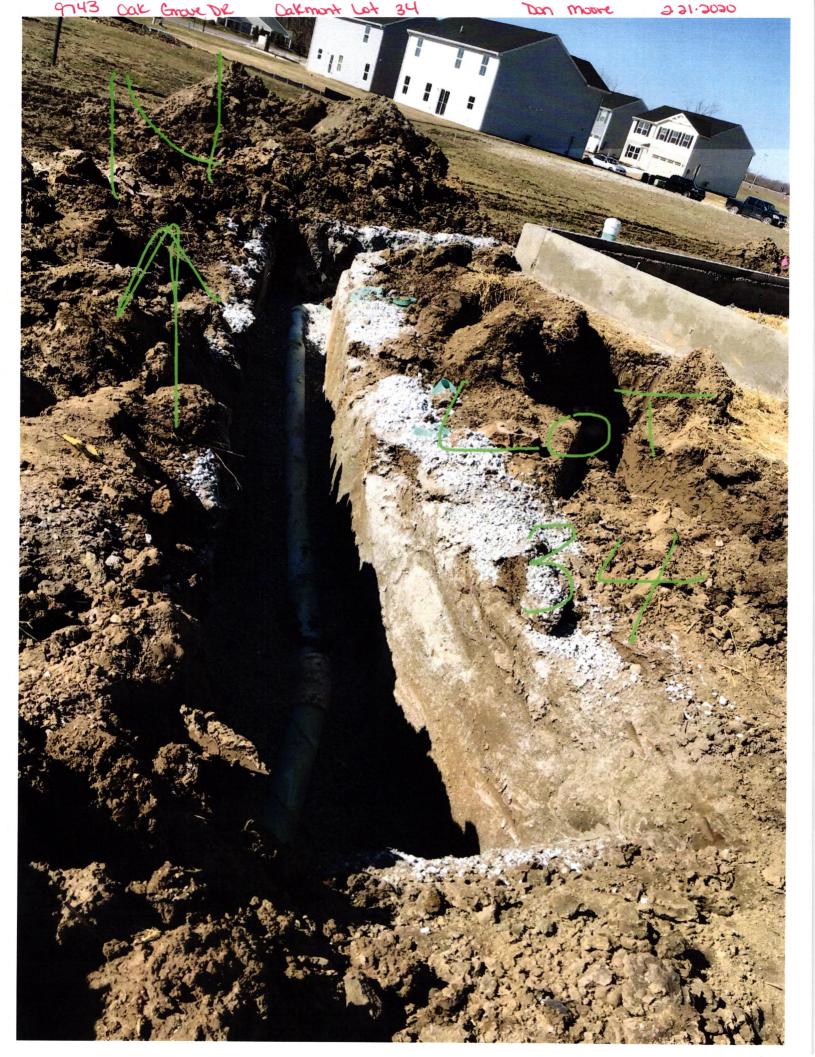

STORM MANHOLE

CURB INLET

FIRE HYDRANT

EMERGENCY FLOOD ROUTE

END SECTION

DRAINAGE & UTILITY EASEMENT BUILDING SETBACK LINE DRAINAGE EASEMENT B.S.L.

CONTRACTOR SHALL CUT 10' OFF OF LATERAL AND BEGIN FROM THAT POINT AND CONNECT TO HOUSE FOLLOWING PLOT PLAN.