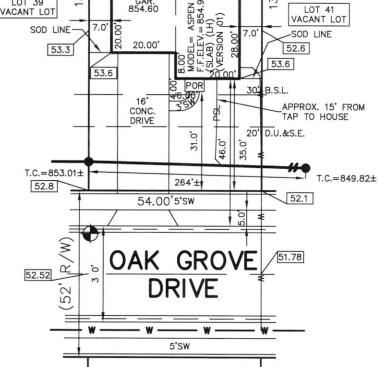

## STOEPPELWERTH

7965 East 106th Street, Fishers, IN 46038-2505 phone: 317.849.5935 fax: 317.849.5942

50.2

48.9

53.6

ASPEN

68

134.

LOT 41 VACANT LOT

SOD LINE

ESTABLISHED DRAINAGE EASEMENT

WITH EROSION CONTROL IN PLACE. DO NOT DISTURB.

54.00'

30' D.E.

53.6

SEED TO HERE

TREE LINE

71.5

48,

LOT 39 VACANT LOT

SOD LINE

50.1

49.5

JOB ID OAKMONT.40

CONTROL# 89689 RYAN

9740 OAK GROVE DRIVE PENDLETON, IN 46064

1" = 30'

LOT AREA: 7,267 Sq. Ft.

LOT 40 OAKMONT SECTION ONE

INST. #2019R002446

LEGEND: XX.X XX.XAB

PROPOSED GRADE PER PLAN

AS BUILT GRADE

SUB-SURFACE DRAIN SANITARY SEWER

6" AS BUILT SANITARY LATERAL

6" PROPOSED SANITARY LATERAL

STORM SEWER WATER MAIN

- 3/4" WATER CONNECTION - SWALE

SANITARY MANHOLE

STORM MANHOLE

CURB INLET

FIRE HYDRANT

END SECTION

D.U.&S.E. B.L. D.E.

DRAINAGE UTILITY & SEWER EASEMENT BUILDING LINE DRAINAGE EASEMENT

NO. 80040474
STATE OF

WDIANA

SURVE STOEPPELL STOEPP

THIS DRAWING IS NOT INTENDED TO BE REPRESENTED AS A RETRACEMENT OR ORIGINAL BOUNDARY SURVEY, A ROUTE SURVEY OR A SURVEYOR LOCATION REPORT.

SOD: 175 ± Sq. Yd. SEEDING: 2,579 ± Sq. Ft. CONC. DRIVEWAY:
PRIVATE WALK:
PUBLIC WALK: 704 ± Sq. Ft. 32 ± Sq. Ft. 190 ± Sq. Ft. 175 ± Sq. Ft. 0.00 Ft. APRON: HOUSE WIDTH: HOUSE DEPTH: 40.00 28.00

BENCHMARK TOP OF CURB = 852.52

ALL UNDERGROUND SEWERS AND UTILITIES SHOWN ARE PLOTTED BY SCALE FROM DESIGN PLANS FURNISHED BY ENGINEER THE ACTUAL FIELD LOCATION MAY VARY.

es estate estate and and the second