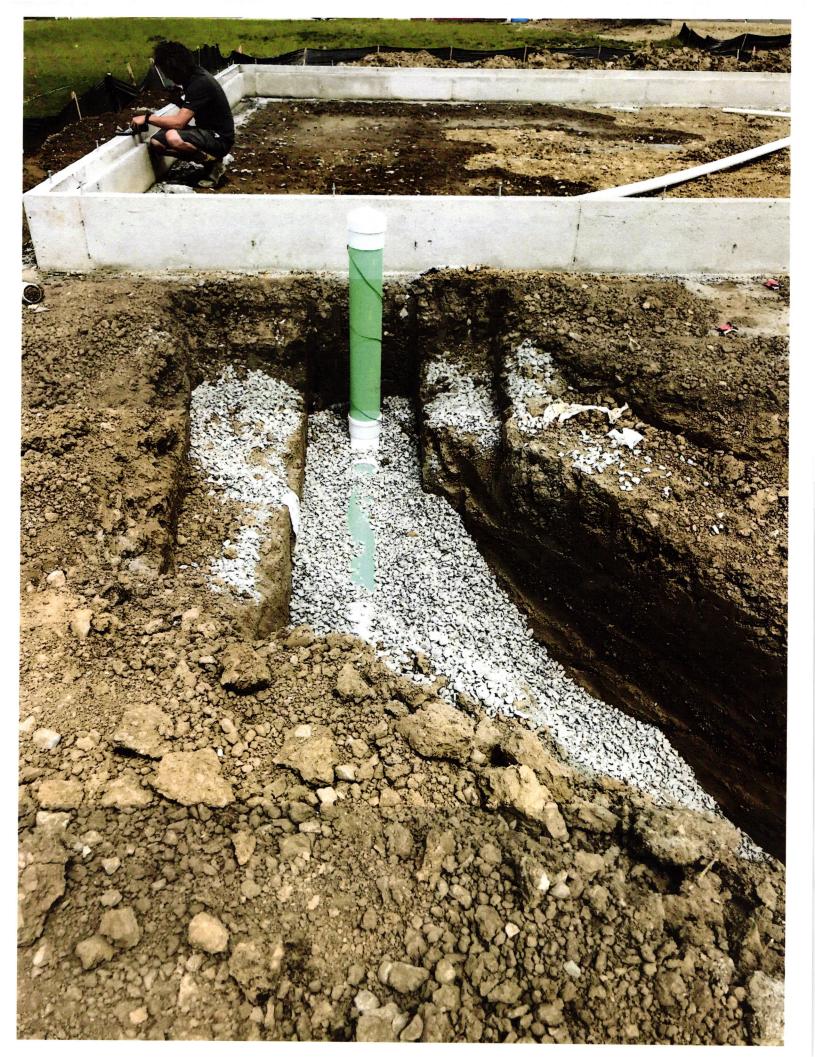

O. 80040474
STATE OF
WOJANA OR THE STATE OF

NOTE: THIS DRAWING IS NOT INTENDED TO BE REPRESENTED AS A RETRACEMENT OR ORIGINAL BOUNDARY SURVEY, A ROUTE SURVEY OR A SURVEYOR LOCATION REPORT.

1ST REV CHG HSE MDL ELEV TO L 07/07/20 JDA 02/11/20 JLJ what's below.

efore you dig.

30' MINIMUM FRONT YARD 15' MINIMUM REAR YARD 5' MINIMUM SIDE YARD MINIMUM BETWEEN STRUCTURE

SOD: SEEDING: CONC. DRIVEWAY: PRIVATE WALK:
PUBLIC WALK:
APRON:
HOUSE WDTH: HOUSE DEPTH: 158 ± Sq. Yd. 2,681 ± Sq. Ft. 512 ± Sq. Ft. 25 ± Sq. Ft. 190 ± Sq. Ft. 175 ± Sq. Ft. 0.00 Ft. 40.00

BENCHMARK TOP OF CURB=851.78

ALL UNDERGROUND SEWERS AND UTILITIES SHOWN ARE PLOTTED BY SCALE FROM DESIGN PLANS FURNISHED BY ENGINEER THE ACTUAL FIELD LOCATION MAY VARY.

8/14/20 Wills EXV. Dalemont Lot #32 9739 Oak Grove Dr 1671" 30 33"





Bank of America, N.A. Atlanta, Dekalb County, Georgia



RYAN HOMES FIELD ACCOUNT
NVHOMES
HEARTLAND HOMES
NVR BUILDING PRODUCTS

364632

64-1278

DATE 07/16/20 VENDOR# 70075

FALL CREEK REGIONAL WASTE

CHECK #

364632

PAY

\*\*\*\*\*4,160.00

EXACTLY:

FOUR THOUSAND ONE HUNDRED SIXTY DOLLARS AND 00 CENTS

PAY TO THE ORDER OF:

**VOID AFTER 90 DAYS** 

NVR, INC.

CHECK NOT VALID OVER \$50,000.00

Nec + 011285

SECURITY FEATURES INCLUDED 🖪 DETAILS ONLY