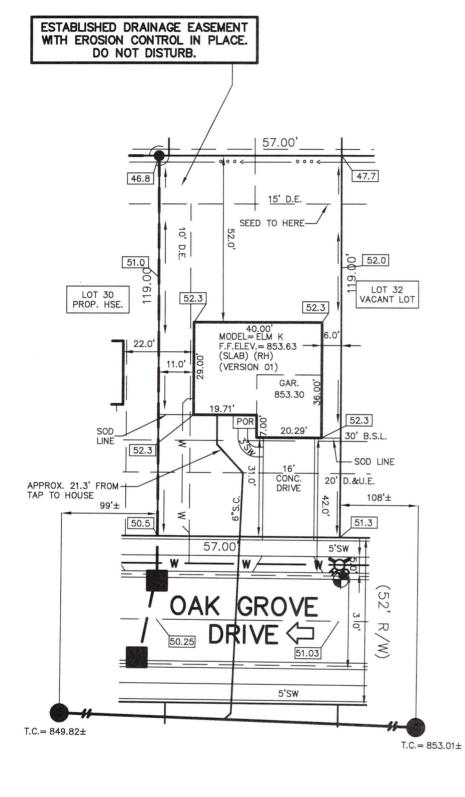

## STOEPPELWERTH

7965 East 106th Street, Fishers, IN 46038-2505 phone: 317.849.5935 fax: 317.849.5942

JOB ID OAKMONT.31

CONTROL# 89171 RYAN

9737 OAK GROVE DRIVE PENDLETON, IN 46064

1" = 30'

LOT AREA: 6,783 Sq. Ft.

LOT 31 OAKMONT SECTION ONE INST. #2019R002446

PROPOSED GRADE PER PLAN XX.X XX.XAB AS BUILT GRADE PER PLAN S.S.D. — SUB-SURFACE DRAIN
SANITARY SEWER STORM SEWER WATER MAIN 3/4" WATER CONNECTION SWALE SANITARY MANHOLE STORM MANHOLE CURB INLET FIRE HYDRANT EMERGENCY FLOOD ROUTE D.&U.E. D.E. B.S.L. DRAINAGE & UTILITY EASEMENT DRAINAGE EASEMENT BUILDING SETBACK LINE

NOTE: THIS DRAWING IS NOT INTENDED TO BE REPRESENTED AS A RETRACEMENT OR ORIGINAL BOUNDARY SURVEY, A ROUTE SURVEY OR A SURVEYOR LOCATION REPORT.

1,651 ± Sq. Yd. 2,644 ± Sq. Ft. SOD: SEEDING: CONC. DRIVEWAY: 512 ± Sq. Ft. PRIVATE WALK: PUBLIC WALK: 36 ± Sq. Ft. 205 ± Sq. Ft. 175 ± Sq. Ft. 40.00 Ft. APRON: HOUSE WIDTH: HOUSE DEPTH: 36.00

BENCHMARK TOP OF CURB = 851.03

ALL UNDERGROUND SEWERS AND UTILITIES SHOWN ARE PLOTTED BY SCALE FROM DESIGN PLANS FURNISHED BY ENGINEER THE ACTUAL FIELD LOCATION MAY VARY.

STOEPPELWERTH

7965 East 106th Street, Fishers, IN 46038-2505 phone: 317.849.5935 fax: 317.849.5942

JOB ID OAKMONT.31

CONTROL# 89171 RYAN

9737 OAK GROVE DRIVE PENDLETON, IN 46064

1" = 30'

LOT AREA: 6,783 Sq. Ft.

I HEREBY CERTIFY THAT THE DRAINAGE WAYS, PAD ELEVATIONS, AND EROSION AND SEDIMENT CONTROL MEASURES ARE CONSISTENT WITH THE OVERALL DEVELOPMENT PLANS.

INST. #2019R002446

THIS LOT LIES IN ZONE: X COMMUNITY PANEL: # 18095C0305 E DATE: JUNE 9, 2014

RYAN HOMES 8425 WOODFIELD CROSSING BOULEVARD INDIANAPOLIS, IN 46240, SUITE 310W

NOTE: THIS DRAWING IS NOT INTENDED TO BE REPRESENTED AS A RETRACEMENT OR ORIGINAL BOUNDARY SURVEY, A ROUTE SURVEY OR A SURVEYOR LOCATION REPORT.