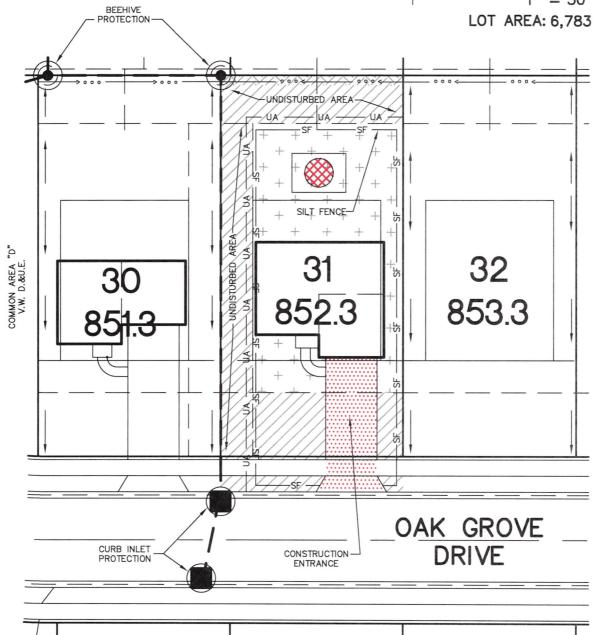

LEGEND:

SILT FENCE -UA - UNDISTURBED AREA

DENOTES TEMPORARY SEEDING & MULCHING

DENOTES PERMANENT SEEDING & MULCHING AREAS

DENOTES SEEDING W/FIBER BLANKET

STONE CONSTRUCTION ENTRANCE

SOIL STOCKPILE

LOT 31 OAKMONT SECTION ONE

INST. #2019R002446

THIS LOT LIES IN ZONE: X COMMUNITY PANEL: # 18095C0305 E DATE: JUNE 9, 2014

RYAN HOMES 8425 WOODFIELD CROSSING BOULEVARD INDIANAPOLIS, IN 46240, SUITE 310W

NOTE: THIS DRAWING IS NOT INTENDED TO BE REPRESENTED AS A RETRACEMENT OR ORIGINAL BOUNDARY SURVEY, A ROUTE SURVEY OR A SURVEYOR LOCATION REPORT.