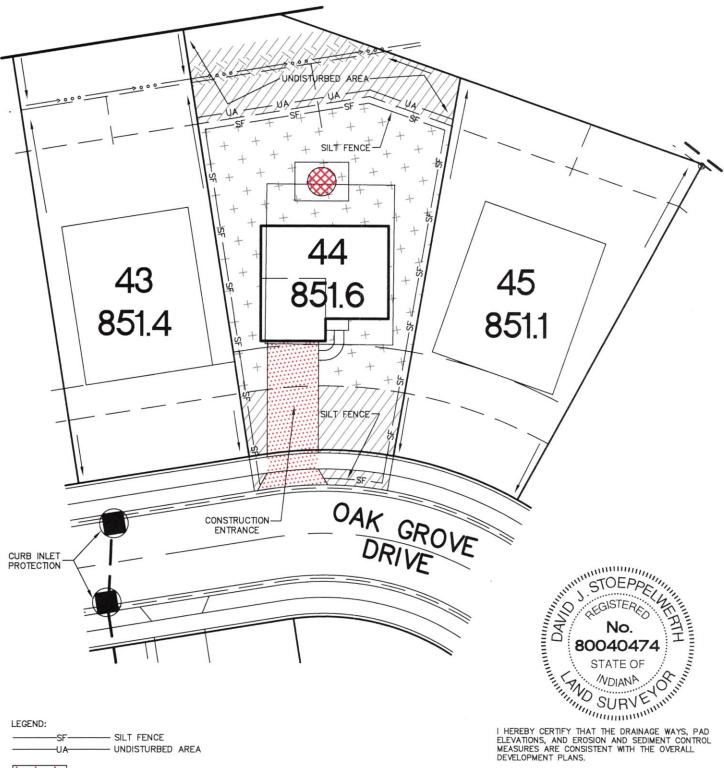

LOT 44 OAKMONT SECTION ONE

INST. #2019R002446

LEGEND:

SILT FENCE UNDISTURBED AREA UA-

DENOTES TEMPORARY SEEDING & MULCHING

DENOTES PERMANENT SEEDING & MULCHING AREAS

THIS LOT LIES IN ZONE: X COMMUNITY PANEL: # 18095C0305 E DATE: JUNE 9, 2014

RYAN HOMES 8425 WOODFIELD CROSSING BOULEVARD INDIANAPOLIS, IN 48240, SUITE 310W

David J. Stoeppelwerth

NOTE: THIS DRAWING IS NOT INTENDED TO BE REPRESENTED AS A RETRACEMENT OR ORIGINAL BOUNDARY SURVEY, A ROUTE SURVEY OR A SURVEYOR LOCATION REPORT.

STONE CONSTRUCTION ENTRANCE

DENOTES SEEDING W/FIBER BLANKET

SOIL STOCKPILE

9732 Oak Grove DR Oakmont Lot 44 Kyle Cravens 10/25/2019

9732 Oak Grove DR Oakmont Lot 44 Kyle Cravens 10/25/2019

Bank of America, N.A. Atlanta, Dekalb County, Georgia