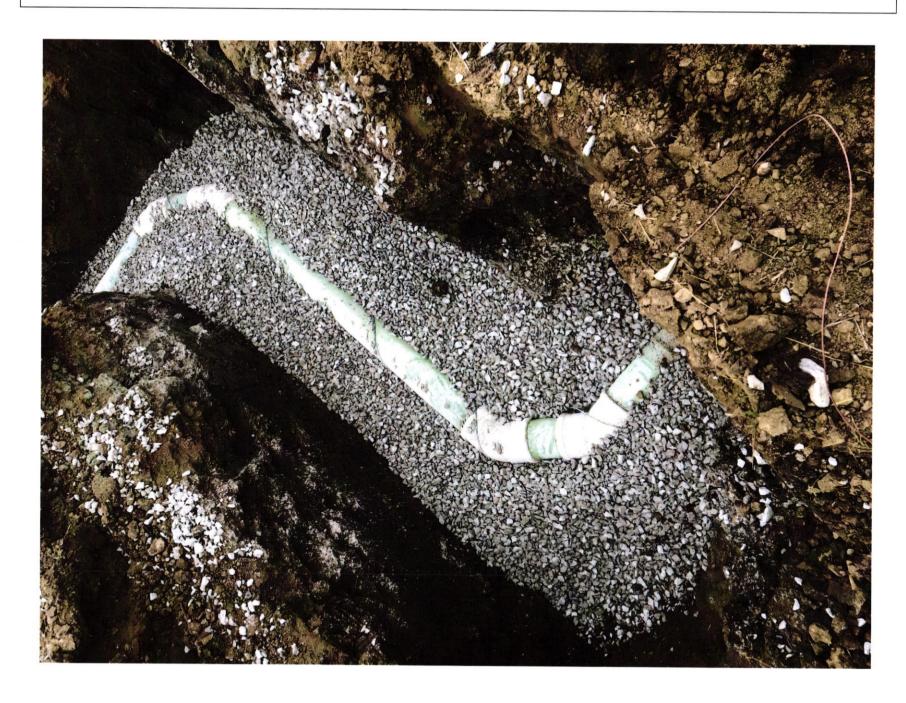

STONE CONSTRUCTION ENTRANCE

DENOTES SEEDING W/FIBER BLANKET

SOIL STOCKPILE

9732 Oak Grove DR Oakmont Lot 44 Kyle Cravens 10/25/2019

9732 Oak Grove DR Oakmont Lot 44 Kyle Cravens 10/25/2019

Bank of America, N.A. Atlanta, Dekalb County, Georgia