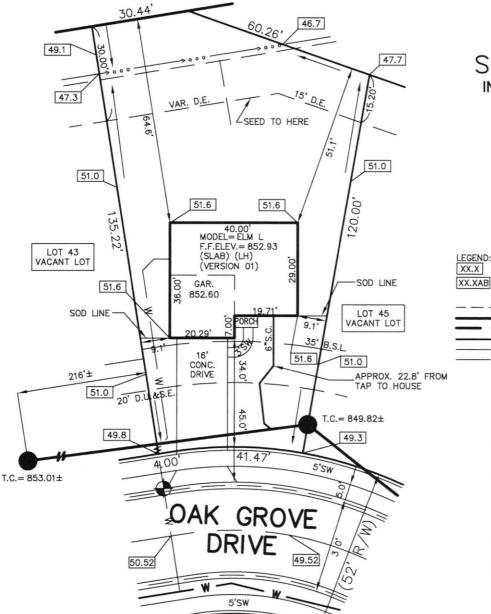

## STOEPPELWERTH

ALWAYSOI

7965 East 106th Street, Fishers, IN 46038-2505 phone: 317.849.5935 fax: 317.849.5942

JOB ID OAKMONT.44

CONTROL# 89011 RYAN

9732 OAK GROVE DRIVE PENDLETON, IN 46064

1" = 30'

LOT AREA: 8,693 Sq. Ft.

LOT 44 OAKMONT SECTION ONE

INST. #2019R002446

XX.XAB AS BUILT GRADE PER PLAN

S.S.D. SUB-SURFACE DRAIN
SANITARY SEWER
STORM SEWER
WATER MAIN
W 3/4" WATER CONNECTION
SWALE

SANITARY MANHOLE

STORM MANHOLE

CURB INLET

FIRE HYDRANT

PROPOSED GRADE PER PLAN

END SECTION

D.E. D.U.&S.E. B.L. VAR. DRAINAGE EASEMENT DRAINAGE UTILITY & SEWER EASEMENT BUILDING LINE VARIABLE

No. 80040474
STATE OF

NOINNAMA
STATE OF

NOINNAMA
STATE OF

NOINNAMA
SURVE

N

NOTE: THIS DRAWING IS NOT INTENDED TO BE REPRESENTED AS A RETRACEMENT OR ORIGINAL BOUNDARY SURVEY, A ROUTE SURVEY OR A SURVEYOR LOCATION REPORT.

30' MINIMUM FRONT YARD 15' MINIMUM REAR YARD 5' MINIMUM SIDE YARD 10' MINIMUM BETWEEN STRUCTURE

SOD: SEEDING: CONC. DRIVEWAY: PRIVATE WALK: PUBLIC WALK: APRON: HOUSE WIDTH: HOUSE DEPTH: 168 ± Sq. Yd. 3,479 ± Sq. Ft. 568 ± Sq. Ft. 37 ± Sq. Ft. 141 ± Sq. Ft. 176 ± Sq. Ft. 40.00 Ft.

ALL UNDERGROUND SEWERS AND UTILITIES SHOWN ARE PLOTTED BY SCALE FROM DESIGN PLANS FURNISHED BY ENGINEER THE ACTUAL FIELD LOCATION MAY VARY.