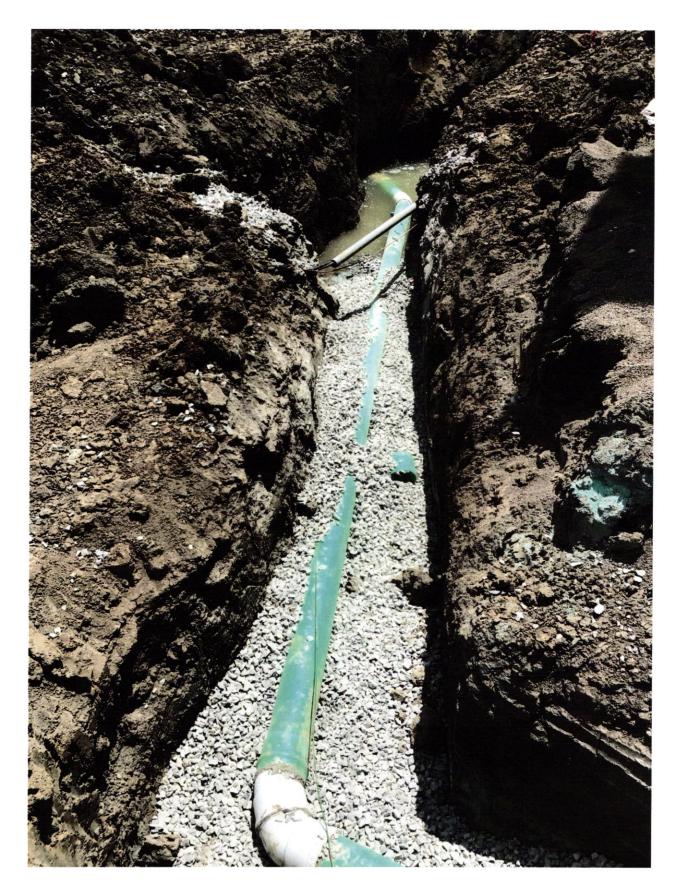

## SECTION ONE LOT 49

SOD:
SEEDING:
CONCRETE DRIVEWAY:
PRIVATE WALK:
PUBLIC WALK:
APRON:
HOUSE WIDTH:
HOUSE DEPTH:

198± Sq. Yd. 3,044± Sq. Ft. 512± Sq. Ft. 38± Sq. Ft. 310± Sq. Ft. 95± Sq. Ft. 40± Ft. 36± Ft.