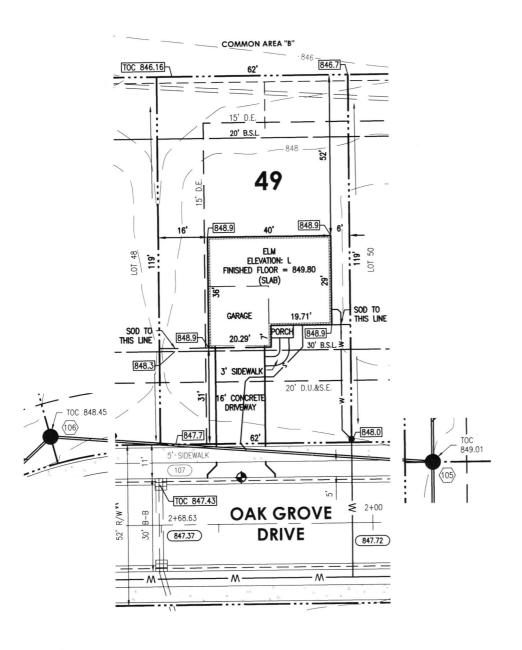

INSTRUMENT:

ADDRESS: 9722 Oak Grove Drive
Pendleton, IN 46064

LOT AREA: 7,378 Sq. Ft.
ZONING: Residential

LOT AREA: 7,378 Sq. Ft.

ZONING: Residential

SIDE YARD: 5 Ft. (MIN.)

FRONT YARD: 30 Ft. (MIN.)

REAR YARD: 20 Ft. (MIN.)

## SECTION ONE LOT 49

SOD:
SEEDING:
CONCRETE DRIVEWAY:
PRIVATE WALK:
PUBLIC WALK:
APRON:
HOUSE WIDTH:
HOUSE DEPTH:

198± Sq. Yd. 3,044± Sq. Ft. 512± Sq. Ft. 38± Sq. Ft. 310± Sq. Ft. 95± Sq. Ft. 40± Ft. 36± Ft.

## HAMILTON DESIGNS

A LIMITED LIABILITY COMPANY

11 Municipal Drive, Suite 300 Fishers, Indiana 46038 P. (317) 570-8800 www.hamilton-designs.com ◆ BENCHMARK TOP OF CURB = 847.49

ALL UNDERGROUND SEWERS AND UTILITIES SHOWN ARE PLOTTED BY SCALE FROM DESIGN PLANS FURNISHED BY OWNER. THE ACTUAL FIELD LOCATIONS MAY VARY.

THIS DRAWING IS NOT INTENDED TO BE REPRESENTED AS A RETRACEMENT OR ORIGINAL BOUNDARY SURVEY, A ROUTE SURVEY, OR A SURVEY LOCATION REPORT.

Bank of America, N.A. Atlanta, Dekalb County, Georgia

RYAN HOMES FIELD NYHOMES HEARTLAND HOMES NYR BUILDING PRODUCTS FIELD ACCOUNT