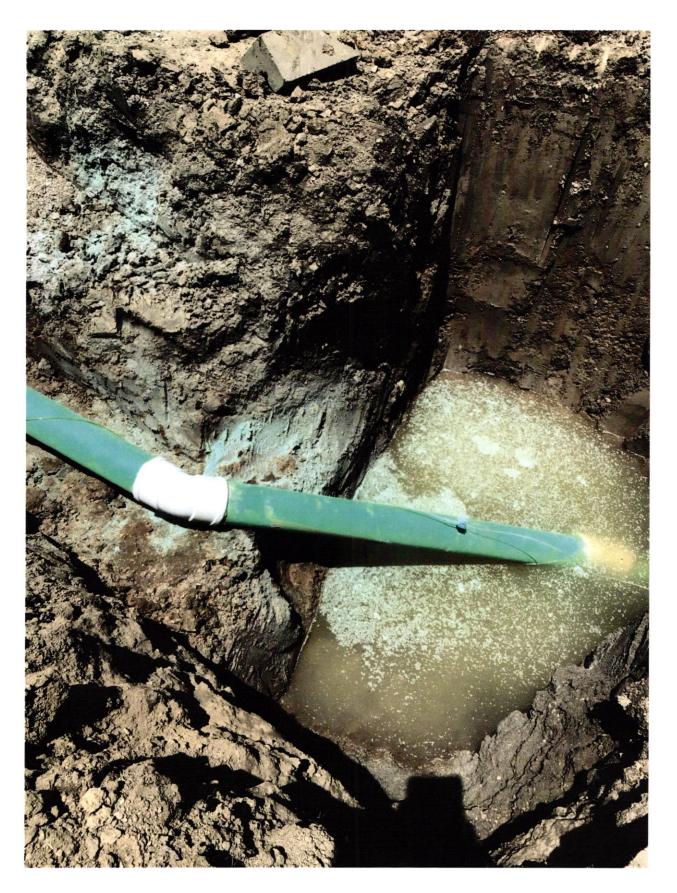

## LEGEND



| SOD:               |
|--------------------|
| SEEDING:           |
| CONCRETE DRIVEWAY: |
| PRIVATE WALK:      |
| PUBLIC WALK:       |
| APRON:             |
| HOUSE WIDTH:       |
| HOUSE DEPTH:       |
|                    |

157± Sq. Yd. 2,411± Sq. Ft. 512± Sq. Ft. 25± Sq. Ft. 270± Sq. Ft. 95± Sq. Ft. 40± Ft. 31± Ft.





## HAMILTON DESIGNS

A LIMITED LIABILITY COMPANY 11 Municipal Drive, Suite 300 Fishers, Indiana 46038 P. (317) 570-8800 w.hamilton-designs.com

BENCHMARK TOP OF CURB = 847.92

ALL UNDERGROUND SEWERS AND UTILITIES SHOWN ARE PLOTTED BY SCALE FROM DESIGN PLANS FURNISHED BY OWNER. THE ACTUAL FIELD LOCATIONS MAY VARY.

THIS DRAWING IS NOT INTENDED TO BE REPRESENTED AS A RETRACEMENT OR ORIGINAL BOUNDARY SURVEY, A ROUTE SURVEY, OR A SURVEY LOCATION REPORT.





Sean Mitchel 5/24/2022



| Bank of America, N.A.<br>Atlanta, Dekalb County, Georgia | NVR BUILDING PRODUCTS          | 502013                                        |
|----------------------------------------------------------|--------------------------------|-----------------------------------------------|
| DATE VENDOR # CHECK #<br>12/16/21 70075 5020             |                                | *****4,160.00                                 |
| EXACTLY:<br>FOUR THOUSAND ONE HUNDE                      | RED SIXTY DOLLARS AND 00 CENTS |                                               |
| PAY TO THE ORDER OF:<br>FALL CREEK REGIONAL WAST         | VOID AFTER 90 DAYS             | NVR, INC.<br>CHECK NOT VALID OVER \$56,000.00 |
|                                                          |