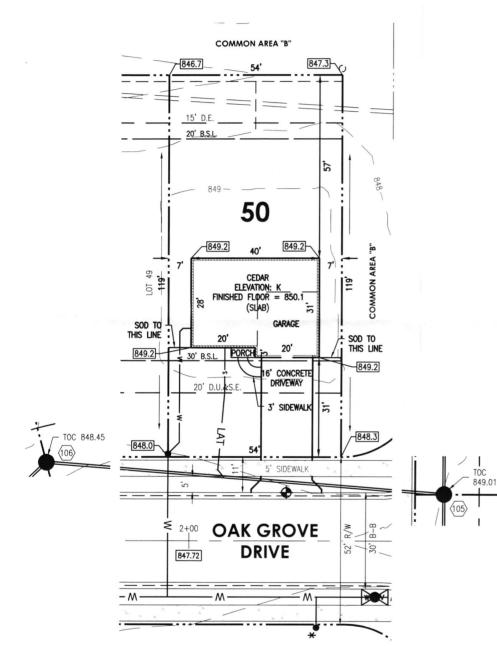

•

•

INSTRUMENT:

| ADDRESS:    | 9720 Oak Grove Drive |        |
|-------------|----------------------|--------|
|             | Pendleton, IN        | 46064  |
| LOT AREA:   | 6,426 Sq. Ft.        |        |
| ZONING:     | Residential          |        |
| SIDE YARD:  | 5 Ft.                | (MIN.) |
| FRONT YARD: | 30 Ft.               | (MIN.) |
| REAR YARD:  | 20 Ft.               | (MIN.) |

# OAKMONT SECTION ONE **LOT 50**

JOB ID: IND-OM-0050 CONTROL #: DATE: **REV DATE:** REV DATE:

12/09/2021

Know what's Delow. Call before you dig.

Scale: 1" = 30'

### LEGEND

| SOD:               |
|--------------------|
| SEEDING:           |
| CONCRETE DRIVEWAY: |
| PRIVATE WALK:      |
| PUBLIC WALK:       |
| APRON:             |
| HOUSE WIDTH:       |
| HOUSE DEPTH:       |
|                    |

157± Sq. Yd. 2,411± Sq. Ft. 512± Sq. Ft. 25± Sq. Ft. 270± Sq. Ft. 95± Sq. Ft. 40± Ft. 31± Ft.

## HAMILTON DESIGNS

A LIMITED LIABILITY COMPANY 11 Municipal Drive, Suite 300 Fishers, Indiana 46038 P. (317) 570-8800 w.hamilton-designs.com

BENCHMARK TOP OF CURB = 847.92

ALL UNDERGROUND SEWERS AND UTILITIES SHOWN ARE PLOTTED BY SCALE FROM DESIGN PLANS FURNISHED BY OWNER. THE ACTUAL FIELD LOCATIONS MAY VARY.

THIS DRAWING IS NOT INTENDED TO BE REPRESENTED AS A RETRACEMENT OR ORIGINAL BOUNDARY SURVEY, A ROUTE SURVEY, OR A SURVEY LOCATION REPORT.

Sean Mitchel 5/24/2022

| Bank of America, N.A.<br>Atlanta, Dekalb County, Georgia | NVR BUILDING PRODUCTS          | 502013                                        |
|----------------------------------------------------------|--------------------------------|-----------------------------------------------|
| DATE VENDOR # CHECK #<br>12/16/21 70075 5020             |                                | *****4,160.00                                 |
| EXACTLY:<br>FOUR THOUSAND ONE HUNDE                      | RED SIXTY DOLLARS AND 00 CENTS |                                               |
| PAY TO THE ORDER OF:<br>FALL CREEK REGIONAL WAST         | VOID AFTER 90 DAYS             | NVR, INC.<br>CHECK NOT VALID OVER \$56,000.00 |
|                                                          |                                | AUTHORIZED SIGNATURE                          |