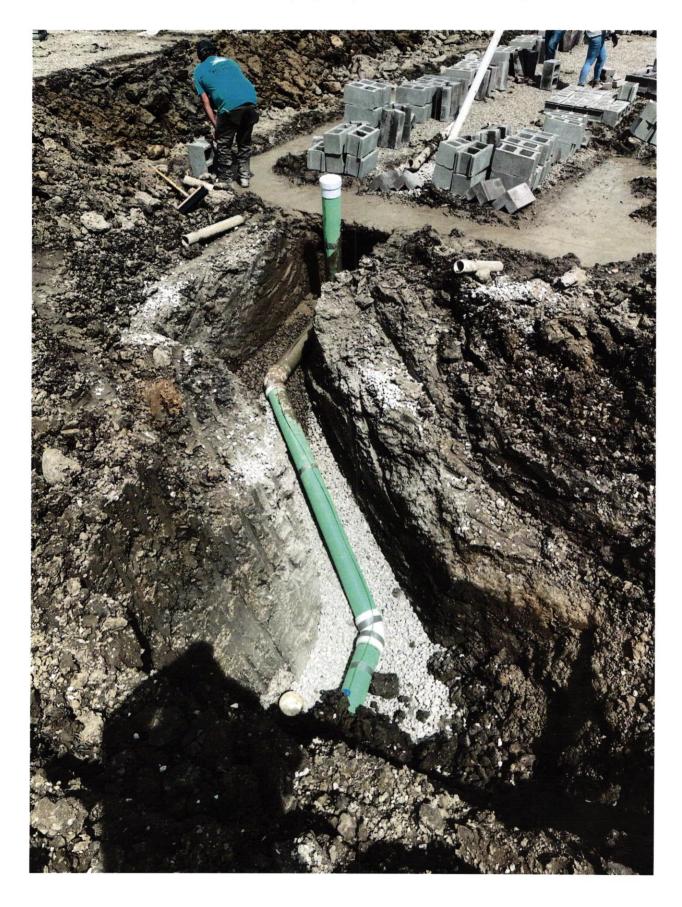

SUB-SURFACE DRAIN SANITARY SEWER

6" AS BUILT SANITARY LATERAL

6" PROPOSED SANITARY LATERAL STORM SEWER 3/4" WATER CONNECTION WATER MAIN SWALE

END SECTION

SANITARY MANHOLE

STORM MANHOLE

CURB INLET

FIRE HYDRANT