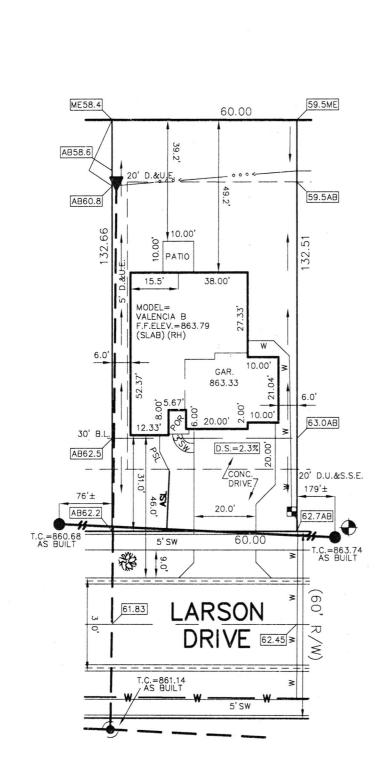

## STOEPPELWERTH

7965 East 106th Street, Fishers, IN 46038-2505 phone: 317.849.5935 fax: 317.849.5942

CONTROL# 107801 LEN

JOB ID SPRINGBK8.381

PARCEL#48-15-28-403-008.381-014

9478 LARSON DRIVE PENDLETON, IN 46064

LOT AREA: 7,955 Sq. Ft. DESIGN PAD=863.3

1" = 30'

AS-BUILT PAD=862.9 M.F.F.E.=863.0

M.F.P.G.=859.7

XX.X XX.XAB

PROPOSED GRADE PER PLAN

AS BUILT GRADE

S.S.D. ASL W W

SUB-SURFACE DRAIN SANITARY SEWER

6" AS BUILT SANITARY LATERAL

6" PROPOSED SANITARY LATERAL STORM SEWER 3/4" WATER CONNECTION WATER MAIN SWALE

END SECTION

SANITARY MANHOLE

STORM MANHOLE

CURB INLET

FIRE HYDRANT

彩

STREET TREE

WATER METER

D.U.&S.S.E. D.&U.E. B.L. M.F.F.E.

DRAINAGE, UTILITY & SANITARY
SEWER EASEMENT
DRAINAGE & UTILITY EASEMENT
BUILDING LINE
MINIMUM FINISHED FLOOR
ELEVATION
MINIMUM FLOOD PROTECTION
GRADE

GRADE

M.F.P.G.

STOEPPELA

RMITING PURPOSES ONLY AND NOT
AS A RETRACEMENT SURVEY,
EY, LOT SURVEY OR A SURVEYOR
HER TYPE OF PROPERTY BOUNDARY
ORNERS HAVE BEEN SET AND.
BE ASSUMED FOR ANY USE OF THIS
HEW IMPROVEMENTS INCLUDING FENCES.

07/11/23 SAB what's below. Call before you dig.

BENCHMARK TOP OF CASTING=863.74

LOT 381 SPRINGBROOK SECTION 8

INST. #2023R006746 ZONING: R3

5' MINIMUM SIDE YARD

30' MINIMUM FRONT YARD 15' MINIMUM REAR YARD

ALL UNDERGROUND SEWERS AND UTILITIES SHOWN ARE PLOTTED BY SCALE FROM "RECORD DRAWINGS" FURNISHED BY ENGINEER.

CONC. DRIVEWAY:
PRIVATE WALK:
PUBLIC WALK:
APRON:
ADDITIONAL SOD:
HANDICAP RAMPS:

582 ± Sq. Yd. N/A ± Sq. Ft. 832 ± Sq. Ft. 24 ± Sq. Ft. 200 ± Sq. Ft. 305 ± Sq. Ft. N/A ± Sq. Yd.