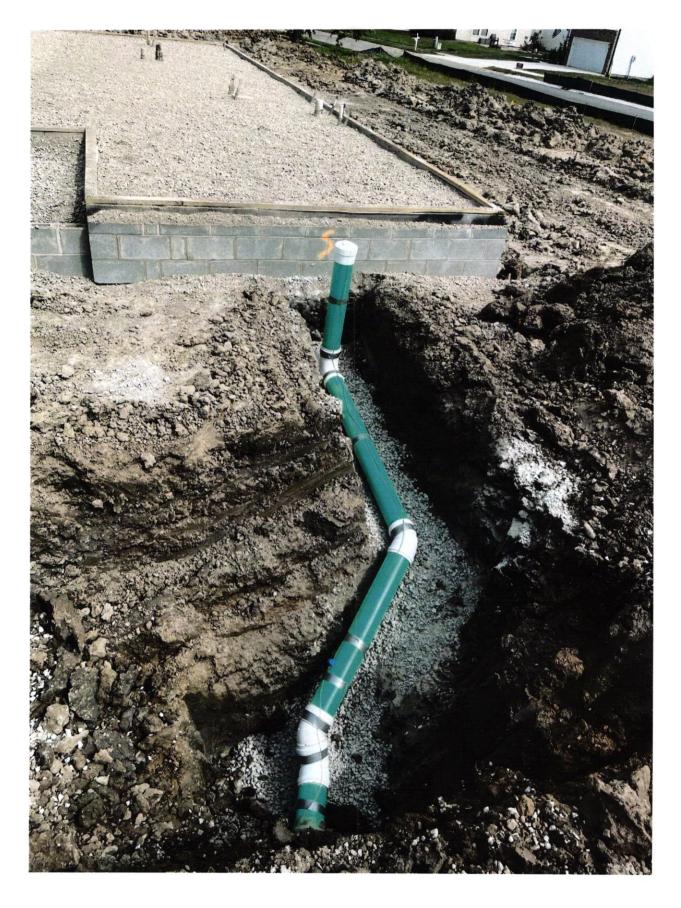

829 ± Sq. Ft. 24 ± Sq. Ft. 1,181 ± Sq. Ft. 305 ± Sq. Ft. N/A ± Sq. Yd. SOD: SEED: CONC. DRIVEWAY:
PRIVATE WALK:
PUBLIC WALK: APRON: ADDITIONAL SOD: HANDICAP RAMPS:

> 386 LOT SPRINGBROOK SECTION 8

30' MINIMUM FRONT YARD

15' MINIMUM REAR YARD

SIGNATURE: DATE: SIGNATURE REPRESENTS CONFIRMATION OF RECEIPT OF PLOT PLAN BY CUSTOMER



INST. #2023R006746
ZONING: R3

5' MINIMUM SIDE YARD

NOTE: THIS DRAWING IS FOR PERMITTING PURPOSES ONLY AND NOT INTENDED TO BE REPRESENTED AS A RETRACEMENT SURVEY, ORIGINAL SURVEY, ROUTE SURVEY, LOT SURVEY OR A SURVEYOR LOCATION REPORT OR ANY OTHER TYPE OF PROPERTY BOUNDARY ASSESSMENT. NO BOUNDARY CORNERS HAVE BEEN SET AND.

THEREFORE NO LIABILITY WILL BE ASSUMED FOR ANY USE OF THIS DATA FOR CONSTRUCTION OF NEW IMPROVEMENTS INCLUDING FENCES. 07/13/23 NSH







Lennar Corporation Lennar Homes of Indiana, LLC Indianapolis Division 11555 N Meridian St Ste 400 Carmel, IN 46032

C620606502060650

PAGE: 1 of 1

DATE: July 17, 2023 CHECK NUMBER: 2060650 AMOUNT PAID: \$760.00

00008 9804 CKS S) 23198 - 0002050550 NNNNNNNNN 1985100004203 XIP3C5 C FALL CREEK REGIONAL WASTE DISTRICT PO BOX 59 PENDLETON IN 46064



Vendor No: 12975753

| Date     | CO. # | Invoice Number | Payment Advice    | Gross Amount | Discount | Net Amount |
|----------|-------|----------------|-------------------|--------------|----------|------------|
| 07/10/23 | 69365 | 69365710386 WS | MV-69365710386 WS | \$760.00     | \$0.00   | \$760.00   |
| TOTALS   |       | \$760.00       | \$0.00            | \$760.00     |          |            |

WZ610#

PLEASE DETACH BEFORE DEPOSITIN