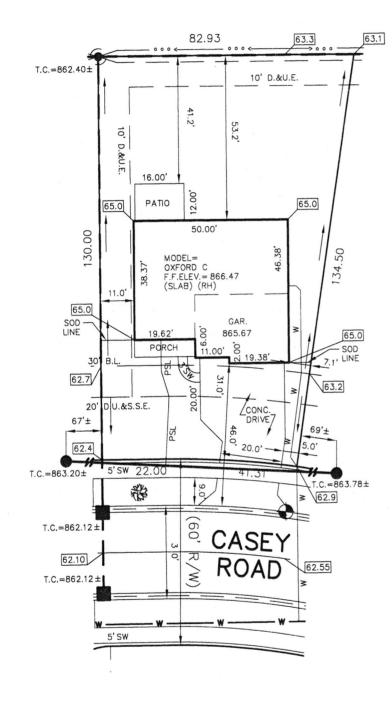

## STOEPPELWERTH

CONTROL# 102467 LEN

JOB ID SPRINGBK5.240

7965 East 106th Street, Fishers, IN 46038-2505 phone: 317.849.5935 fax: 317.849.5942

PARCEL#48-15-28-401-001.133-014

9419 CASEY ROAD PENDLETON, IN 46064

1" = 30'

LOT AREA: 9,568 Sq. Ft.

> M.F.F.E.=864.8 M.F.P.G.=864.8

LEGEND:

PROPOSED GRADE PER PLAN

XX.XAB AS BUILT GRADE S.S.D.

> STORM SEWER W W

- SUB-SURFACE DRAIN - SANITARY SEWER 6" AS BUILT SANITARY LATERAL
6" PROPOSED SANITARY LATERAL

3/4" WATER CONNECTION WATER MAIN

SWALE

SANITARY MANHOLE

STORM MANHOLE

CURB INLET

FIRE HYDRANT

卷

STREET TREE

D.U.&S.S.E. D.&U.E. B.L. M.F.F.E.

DRAINAGE, UTILITY & SANITARY SEWER EASEMENT DRAINAGE & UTILITY EASEMENT BUILDING LINE MINIMUM FINISHED FLOOR

M.F.P.G.

ELEVATION
MINIMUM FLOOD PROTECTION

No.
80040474
STATE OF
NoINNING STOEPPE AND.

David J

NOTE: THIS DRAWING IS NOT INTENDED TO BE REPRESENTED AS A RETRACEMENT OR ORIGINAL BOUNDARY SURVEY, A ROUTE SURVEY OR A SURVEYOR LOCATION REPORT.

02/18/22 BJH

what's below.

BENCHMARK TOP OF CURB=862.55

LOT 240 SPRINGBROOK SECTION 5 INST. #2021R019149

ZONING: R3 5' MINIMUM SIDE YARD 30' MINIMUM FRONT YARD 15' MINIMUM REAR YARD

ALL UNDERGROUND SEWERS AND UTILITIES SHOWN ARE PLOTTED BY SCALE FROM DESIGN PLANS FURNISHED BY ENGINEER THE ACTUAL FIELD LOCATION MAY VARY.

194 ± Sq. ,926 ± Sq. 834 ± Sq. 33 ± Sq. 214 ± Sq. 305 ± Sq. 547 ± Sq. Ft. Ft. Ft. Ft. Yd. CONC. DRIVEWAY:
PRIVATE WALK:
PUBLIC WALK:
APRON:
ADDITIONAL SOD:
HANDICAP RAMPS:

SIGNATURE:

SIGNATURE REPRESENTS CONFIRMATION OF RECEIPT OF PLOT PLAN BY CUSTOMER