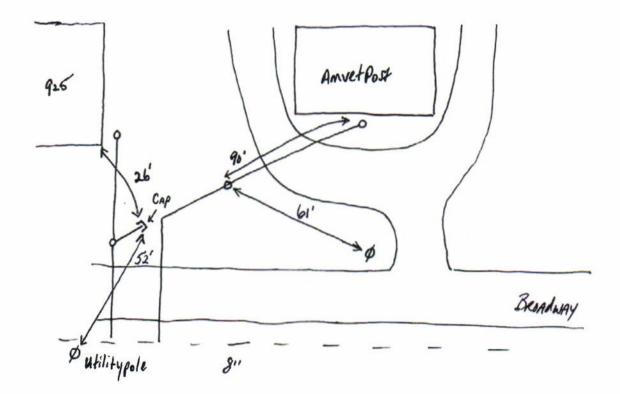

| GRU. | PROJECT | SHEET OF<br>DATE 11-2-2016 |
|------|---------|----------------------------|
|      |         | JOB NO                     |
|      |         | BY                         |

939 S. BROAdwAY

NK

- TRACE WIRE INStalled -